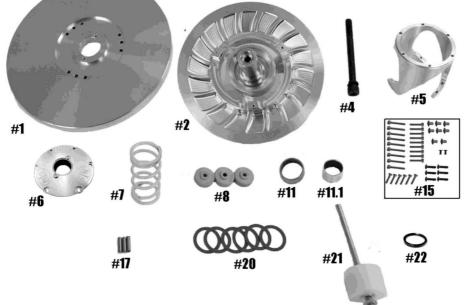

## PART#3001040 MAVERICK XDS TURBO

| ltem# | Part#           | Description                                                     | QTY |
|-------|-----------------|-----------------------------------------------------------------|-----|
| 1     | 3001019         | MOVABLE SHEAVE                                                  | 1   |
| 2     | 3001001/3001020 | FIXED SHEAVE ASSY                                               | 1   |
| 4     | 3001021         | BOLT & LOCK WASHER (M10X1.5X105mm SHCS)<br>Torque to 40 FT/LBS. | 1   |
| 5     | HXATVG2         | HELIX                                                           | 1   |
| 6     | 1001304         | COVER                                                           | 1   |
| 7     | PER APPLICATION | KSS or PS STYLE SPRING                                          | 1   |
| 8     | 1001008         | ROLLER                                                          | 3   |
| 11    | 3020.560        | MOVABLE BUSHING                                                 | 1   |
| 11.1  | 3020-10         | COVER BUSHING                                                   | 1   |
| 15    | 1001034         | TUNER FASTENER KIT                                              | 1   |
| 17    | ¼"x1"PD         | <sup>1</sup> /4" x 1" PULL DOWEL                                | 3   |
| 20    | 95601A435       | BELT DEFLECTION WASHER Set of 6                                 | 1   |
| 21    | 3001022         | BELT REMOVAL TOOL                                               | 1   |
| 22    | 3001038         | SHAFT SPACER                                                    | 1   |