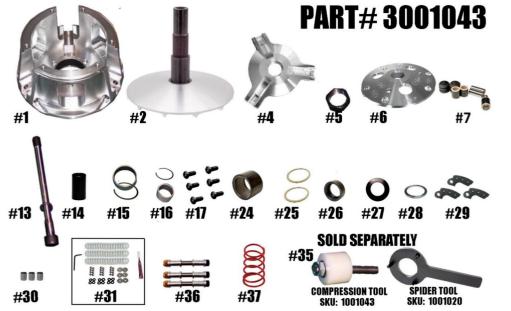

## **STM RAGE 3P SHORT POST CAN-AM PRIMARY**

| ITEM# | PART#           | DESCRIPTION                                                                        | QTY |
|-------|-----------------|------------------------------------------------------------------------------------|-----|
| 1     | 3001009         | RAGE 3 GEN 2 MOVABLE SHEAVE                                                        | 1   |
| 2     | 3001010/3001007 | RAGE PRIMARY GEN 2 FIXED SHEAVE AND POST CAN-AM "SHORT POST"                       | 1   |
| 4     | 1001269         | STM RAGE 3 ATV SPIDER (Torque to 500 ft/lbs.)                                      | 1   |
| 5     | 3001005         | SPIDER NUT RAGE PRIMARY (Torque to 550 ft/lbs.)                                    | 1   |
| 6     | 3001032         | STM ATV RAGE 3P COVER                                                              | 1   |
| 7     | 1001546         | COMPOSITE ROLLER-BUSHING STYLE PIN ROLLER KIT                                      | 1   |
| 13    | 3001011         | ATV PRIMARY CLUTCH BOLT (M12x1.75X140MM SHCS) w/LOCK WASHER (Torque to 80 ft/lbs.) | 1   |
| 14    | 3001037         | STM PRIMARY BOLT SLEEVE                                                            | 1   |
| 15    | 1001004/VH225   | MOVABLE BUSHING W/ RETAINING CLIP                                                  | 1   |
| 16    | 1810.590/VH131  | COVER BUSHING W/ RETAINING CLIP                                                    | 1   |
| 17    | 1001018         | ATV RAGE 3 & 6 PRIMARY COVER SCREW SET (Torque to 105 in/Ibs.)                     | 1   |
| 24    | 1001000         | SLEEVED 2-WAY BEARING 47MM                                                         | 1   |
| 25    | 1001019         | ATV PRIMARY BEARING CLUTCH THRUST WASHER                                           | 2   |
| 26    | 3001034         | SLEEVED 2-WAY BEARING CAP RAGE 3P                                                  | 1   |
| 27    | 1001212         | .075 THICK SPIDER SHIM                                                             | 1   |
| 28    | 1001276         | PRIMARY SPRING SPACER .125 SHIM                                                    | 1   |
| 29    | 1001211         | SUPERTIP ATV P-SERIES CAM ARM                                                      | 3   |
| 30    | 1001200         | SUPERTIP "R" & "P" SERIES CAM ARM BUSHING - 3PC SET                                | 1   |
| 31    | 1001660         | 3 ARM NON-FIXED SUPERTIP CAM ARM TUNING FASTNER KIT                                | 1   |
| 35    | 1001043         | RAGE ATV PRIMARY COMPRESSION TOOL M14x1.5 (SOLD SEPERATELY)                        | 1   |
| 36    | 1001322         | CAM ARM CONVERSION PIN-5/16" NON-FIXED PIN FOR .470 WIDE WEIGHT                    | 3   |
| 37    | PATV            | ATV PATV PRIMARY SPRING                                                            | 1   |
|       |                 |                                                                                    |     |