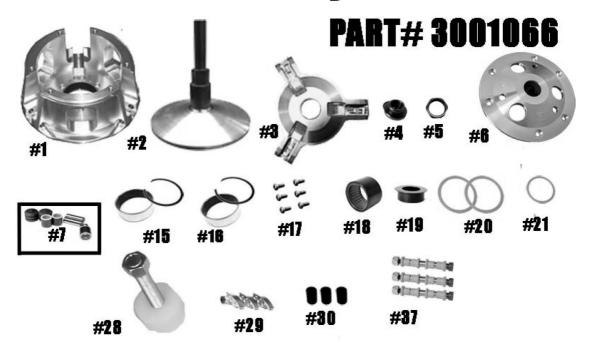

## STM RAGE 3 Can-Am Defender/X3/Maverick Trail Primary

|   | ITEM# | <u>DESCRIPTION</u>                                  | PART#             |
|---|-------|-----------------------------------------------------|-------------------|
| 1 | 1     | MOVABLE SHEAVE                                      | 3001055           |
| 1 | 2     | FIXED SHEAVE AND POST ASSY                          | 3001054 / 3001053 |
| 1 | 3     | SPIDER (Torque to 500 ft/lb)                        | 1001269           |
| 1 | 4     | PRIMARY RETAINING WASHER AND LOCK WASHER            | 3001023           |
| 1 | 5     | SPIDER NUT (Torque to 550 ft/lb)                    | 3001005           |
| 1 | 6     | COVER                                               | 4001021           |
| 1 | 7     | COMPOSITE ROLLER BUSHING STYLE PIN ROLLER KIT       | 1001546           |
| 1 | 15    | MOVABLE BUSHING w/VH225 RETAINING CLIP              | 1001004           |
| 1 | 16    | COVER BUSHING w/ VH131 RETAINING CLIP               | 1810.590          |
| 1 | 17    | COVER SCREW SET (torque to 125 in/lb)               | 1001018           |
| 1 | 18    | 2-WAY BEARING                                       | 1001000           |
| 1 | 19    | 2-WAY BEARING CAP                                   | 3001057           |
| 2 | 20    | 2-WAY BEARING THRUST WASHER                         | 1001019           |
| 1 | 21    | PRIMARY SPRING SPACER .125 SHIM                     | 1001276           |
| 1 | 28    | COMPRESSION TOOL M14-1.5 (Sold Separately)          | 1001043           |
| 1 | 29    | 3 ARM CAM ARM (50 GRAM AFP) SET                     | 2001151           |
|   | OR    | 3 ARM CAM ARM (60 GRAM AFP) SET                     | 2001245           |
| 3 | 30    | CAM ARM BUSHING                                     | 1001203           |
| 3 | 37    | CONVERSION PIN-5/16" NON-FIXED PIN .570 WIDE WEIGHT | 1001320           |