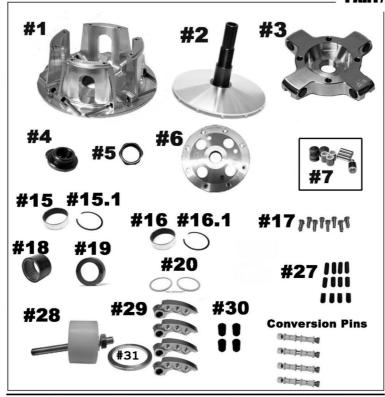

## RAGE 4 50AFP Can-Am Defender / X3 PRIMARY

PART# 3001067

|   | ITEM# | DESCRIPTION                                         | PART#              |
|---|-------|-----------------------------------------------------|--------------------|
| 1 | 1     | MOVABLE SHEAVE                                      | 3001069            |
| 1 | 2     | FIXED SHEAVE AND POST ASSEMBLY                      | 3001054 / 3001053  |
| 1 | 3     | SPIDER (Torque to 500 ft/lbs.)                      | 1001490            |
| 1 | 4     | PRIMARY RETAINING WASHER AND LOCK WASHER            | 3001023            |
| 1 | 5     | SPIDER NUT (Torque to 550 ft/lbs.)                  | 3001005            |
| 1 | 6     | COVER                                               | 1001029            |
| 1 | 7     | COMPOSITE BUSHING SPIDER PIN & ROLLER KIT           | 1001651            |
| 1 | 15    | MOVABLE BUSHING                                     | 1001004            |
| 1 | 15.1  | MOVABLE RETAINING CLIP                              | Comes with bushing |
| 1 | 16    | COVER BUSHING                                       | 1810.590           |
| 1 | 16.1  | COVER RETAINING CLIP                                | Comes with bushing |
| 1 | 17    | COVER SCREW SET                                     | 1001031            |
| 1 | 18    | 2-WAY BEARING                                       | 1001000            |
| 1 | 19    | 2-WAY BEARING CAP                                   | 3001057            |
| 2 | 20    | 2-WAY BEARING THRUST WASHER                         | 1001019            |
| 1 | 27    | ENGAGEMENT SET SCREW SET                            | 1001094            |
| 1 | 28    | COMPRESSION TOOL M14-1.5 (Sold Separately)          | 1001043            |
| 1 | 29    | 4 ARM CAM ARM (50 GRAM AFP) SET OR                  | 2001151            |
|   |       | 4 ARM CAM ARM (60 GRAM AFP) SET                     | 2001245            |
| 4 | 30    | CAM ARM BUSHING                                     | 1001203            |
| 1 | 31    | PRIMARY SPRING SPACER .125 SHIM                     | 1001276            |
| 4 |       | CONVERSION PIN-5/16" NON-FIXED PIN .570 WIDE WEIGHT | 1001320            |