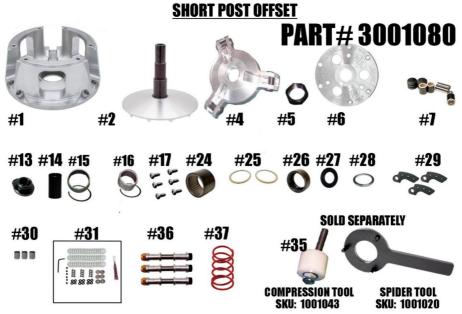

## **STM RAGE 3RS CAN-AM PRIMARY**

| ПЕМ# | PART#           | DESCRIPTION                                                        | QTY |
|------|-----------------|--------------------------------------------------------------------|-----|
| 1    | 3001009         | RAGE 3 GEN 2 MOVABLE SHEAVE                                        | 1   |
| 2    | 3001010/3001007 | RAGE PRIMARY GEN 2 FIXED SHEAVE AND POST ASSY "SHORT POST"         | 1   |
| 4    | 1001269         | RAGE 3 ATV SPIDER (Torque to 500 ft/lbs.)                          | 1   |
| 5    | 3001005         | SPIDER NUT RAGE PRIMARY (Torque to 550 ft/lbs.)                    | 1   |
| 6    | 3001064         | ATV RAGE 3RS PRIMARY COVER                                         | 1   |
| 7    | 1001546         | COMPOSITE ROLLER-BUSHING STYLE PIN ROLLER KIT                      | 1   |
| 13   | 3001011         | ATV PRIMARY CLUTCH BOLT M12x1.75X140MM SHCS (Torque to 80 ft/lbs.) | 1   |
| 14   | 3001037         | PRIMARY BOLT SLEEVE                                                | 1   |
| 15   | 1001004/VH225   | MOVABLE BUSHING W/RETAINING CLIP                                   | 1   |
| 16   | 1810.590/VH131  | ATV PRIMARY COVER BUSHING W/ RETAINING CLIP                        | 1   |
| 17   | 1001018         | ATV RAGE 3 & 6 PRIMARY COVER SCREW SET (Torque to 105 in/lbs.)     | 1   |
| 24   | 1001000         | SLEEVED 2-WAY BEARING 47mm                                         | 1   |
| 25   | 1001019         | ATV PRIMARY BEARING CLUTCH THRUST WASHER                           | 2   |
| 26   | 1001001         | SLEEVED 2-WAY BEARING CAP for RAGE 3 & 3S                          | 1   |
| 27   | 1001204         | ATV SPIDER SHIM .060                                               | 1   |
| 28   | 1001276         | PRIMARY SPRING SPACER .125 SHIM                                    | 1   |
| 29   | 1001306         | ST SERIES CAM ARM                                                  | 3   |
| 30   | 1001203         | SUPERTIP CAM ARM BUSHING .570 WIDE SET                             | 1   |
| 31   | 30 FK 3         | 3 ARM SUPERTIP CAM ARM TUNING FASTENER KIT                         | 1   |
| 35   | 1001043         | RAGE ATV PRIMARY COMPRESSION TOOL -M14x1.5 (SOLD SEPARATELY)       | 1   |
| 36   | 1001320         | CAM ARM PIN CONVERSION 5/16" NON-FIXED PIN for .570 WIDE WEIGHT    | 3   |
| 37   | PATV            | ATV PATV PRIMARY SPRING                                            | 1   |