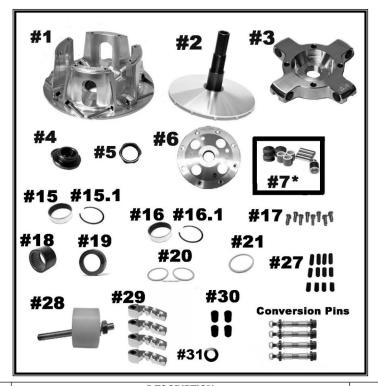

## RAGE 4YS Can-Am Defender / X3 PRIMARY

PART# 3001082

|   | ITEM#    | <u>DESCRIPTION</u>                         | PART #            |
|---|----------|--------------------------------------------|-------------------|
| 1 | 1        | MOVABLE SHEAVE                             | 3001087           |
| 1 | 2        | FIXED SHEAVE AND POST ASSY                 | 3001054 / 3001053 |
| 1 | 3        | SPIDER (Torque to 500 fl/lbs.)             | 1001502           |
| 1 | 4        | PRIMARY RETAINING WASHER AND LOCK WASHER   | 3001023           |
| 1 | 5        | SPIDER NUT (Torque to 500 fl/lbs.)         | 3001005           |
| 1 | 6        | COVER                                      | 1001029           |
| 1 | 7*       | COMPOSITE BUSHING SPIDER PIN & ROLLER KIT  | 1001651           |
| 1 | 15, 15.1 | MOVABLE BUSHING & RETAINING CLIP           | 3012.620          |
| 1 | 16       | COVER BUSHING & RETAINING CLIP             | 1810.590          |
| 1 | 17       | COVER SCREW SET                            | 1001031           |
| 1 | 18       | 2-WAY BEARING                              | 1001000           |
| 1 | 19       | 2-WAY BEARING CAP                          | 3001086           |
| 2 | 20       | 2-WAY BEARING THRUST WASHER                | 1001019           |
| 1 | 21       | PRIMARY SPRING SPACER .125 SHIM            | 1001276           |
| 1 | 27       | ENGAGEMENT SET SCREW SET                   | 1001094           |
| 1 | 28       | COMPRESSION TOOL M14-1.5 (Sold Separately) | 1001043           |
| 1 | 29       | 4 ARM CAM ARM SET (50 Gram)                | 5001017           |
|   | or       | 4 ARM CAM ARM SET (60 Gram)                | 5001024           |
| 4 | 30       | CAM ARM BUSHING                            | 1001203           |
| 1 | 31       | SPIDER SHIM                                | 1001503           |
| 4 |          | CONVERSION PIN-8MM NON-FIXED PIN Kit       | 1001326           |