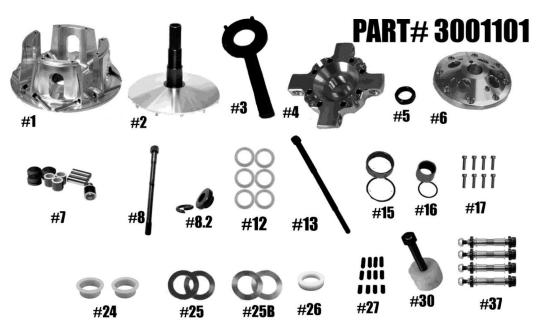

## **STM RAGE 4 DR Can-Am X3**

| 1         1         RAGE 4 MOVABLE SHEAVE         3001099           1         2         FIXED SHEAVE AND POST ASSY         3001098           1         1         SPANNER TOOL (Sold Separately)         1001032           1         4         SPIDER (Torque to 500 ft/lbs.)         1001265           1         5         SPIDER NUT (Torque to 500 ft/lbs.)         3001005           1         6         COVER         1001090           1         7         COMPOSITE ROLLER BUSHING STYLE PIN KIT W/.610 ROLLER         1001651           1         8         BOLT (Torque to 60-75 ft/lbs)         1001651           1         8.2         PRIMARY CLUTCH RETAINING WASHER & LOCKNUT         3001023           6         12         .03 BELT SHIM         1001403           1         13         PULLER         1001347           1         15         MOVABLE BUSHING W/ VH131 RETAINING CLIP         2610           1         16         COVER BUSHING W/ VH131 RETAINING CLIP         1810           1         17         COVER SCREW SET         1001095           2         24         TRA SPRING BUSHING         1001091           2         25         .03 SPIDER SHIM         C154445           2                                                                                                                                                                                                                                                                                                                                                                                                                                                                                                                                                                                                                                                                                                                                                                                                                                                                                                                | QTY | ITEM# | <u>DESCRIPTION</u>                                    | PART#               |
|--------------------------------------------------------------------------------------------------------------------------------------------------------------------------------------------------------------------------------------------------------------------------------------------------------------------------------------------------------------------------------------------------------------------------------------------------------------------------------------------------------------------------------------------------------------------------------------------------------------------------------------------------------------------------------------------------------------------------------------------------------------------------------------------------------------------------------------------------------------------------------------------------------------------------------------------------------------------------------------------------------------------------------------------------------------------------------------------------------------------------------------------------------------------------------------------------------------------------------------------------------------------------------------------------------------------------------------------------------------------------------------------------------------------------------------------------------------------------------------------------------------------------------------------------------------------------------------------------------------------------------------------------------------------------------------------------------------------------------------------------------------------------------------------------------------------------------------------------------------------------------------------------------------------------------------------------------------------------------------------------------------------------------------------------------------------------------------------------------------------------------|-----|-------|-------------------------------------------------------|---------------------|
| 1         1         SPANNER TOOL (Sold Separately)         1001032           1         4         SPIDER (Torque to 500 ft/lbs.)         1001265           1         5         SPIDER NUT (Torque to 500 ft/lbs.)         3001005           1         6         COVER         1001090           1         7         COMPOSITE ROLLER BUSHING STYLE PIN KIT W/.610 ROLLER         1001651           1         8         BOLT (Torque to 60-75 ft/lbs)         1001549           1         8.2         PRIMARY CLUTCH RETAINING WASHER & LOCKNUT         3001023           6         12         .03 BELT SHIM         1001403           1         13         PULLER         1001347           1         15         MOVABLE BUSHING W/ VH131 RETAINING CLIP         2610           1         16         COVER BUSHING W/ VH131 RETAINING CLIP         1810           1         17         COVER SCREW SET         1001095           2         24         TRA SPRING BUSHING         1001091           2         25         .03 SPIDER SHIM         C154445           2         25B         .06 SPIDER SHIM         C154446           1         26         SPRING SPACER         1001092           1         27 <td>1</td> <td>1</td> <td>RAGE 4 MOVABLE SHEAVE</td> <td>3001099</td>                                                                                                                                                                                                                                                                                                                                                                                                                                                                                                                                                                                                                                                                                                                                                                                                                                               | 1   | 1     | RAGE 4 MOVABLE SHEAVE                                 | 3001099             |
| 1         4         SPIDER (Torque to 500 ft/lbs.)         1001265           1         5         SPIDER NUT (Torque to 500 ft/lbs.)         3001005           1         6         COVER         1001090           1         7         COMPOSITE ROLLER BUSHING STYLE PIN KIT W/.610 ROLLER         1001651           1         8         BOLT (Torque to 60-75 ft/lbs)         1001549           1         8.2         PRIMARY CLUTCH RETAINING WASHER & LOCKNUT         3001023           6         12         .03 BELT SHIM         1001403           1         13         PULLER         1001347           1         15         MOVABLE BUSHING W/ VH131 RETAINING CLIP         2610           1         16         COVER BUSHING W/ VH131 RETAINING CLIP         1810           1         17         COVER SCREW SET         1001095           2         24         TRA SPRING BUSHING         1001091           2         24         TRA SPRING BUSHING         1001091           2         25         .03 SPIDER SHIM         C154445           2         25B         .06 SPIDER SHIM         C154446           1         26         SPRING SPACER         1001092           1         27         <                                                                                                                                                                                                                                                                                                                                                                                                                                                                                                                                                                                                                                                                                                                                                                                                                                                                                                                      | 1   | 2     | FIXED SHEAVE AND POST ASSY                            | 3001098             |
| 1         5         SPIDER NUT (Torque to 500 ft/lbs.)         3001005           1         6         COVER         1001090           1         7         COMPOSITE ROLLER BUSHING STYLE PIN KIT W/.610 ROLLER         1001651           1         8         BOLT (Torque to 60-75 ft/lbs)         1001549           1         8.2         PRIMARY CLUTCH RETAINING WASHER & LOCKNUT         3001023           6         12         .03 BELT SHIM         1001403           1         13         PULLER         1001347           1         15         MOVABLE BUSHING W/VH131 RETAINING CLIP         2610           1         16         COVER BUSHING W/VH131 RETAINING CLIP         1810           1         17         COVER SCREW SET         1001095           2         24         TRA SPRING BUSHING         1001091           2         24         TRA SPRING BUSHING         1001091           2         25         .03 SPIDER SHIM         C154445           2         25B         .06 SPIDER SHIM         C154446           1         26         SPRING SPACER         1001092           1         27         SET SCREW SET         1001094           1         30         COMPRESSION TOO                                                                                                                                                                                                                                                                                                                                                                                                                                                                                                                                                                                                                                                                                                                                                                                                                                                                                                                          | 1   | 1     | SPANNER TOOL (Sold Separately)                        | 1001032             |
| 1         6         COVER         1001090           1         7         COMPOSITE ROLLER BUSHING STYLE PIN KIT W/.610 ROLLER         1001651           1         8         BOLT (Torque to 60-75 ft/lbs)         1001549           1         8.2         PRIMARY CLUTCH RETAINING WASHER & LOCKNUT         3001023           6         12         .03 BELT SHIM         1001403           1         13         PULLER         1001347           1         15         MOVABLE BUSHING W/ VH131 RETAINING CLIP         2610           1         16         COVER BUSHING W/ VH131 RETAINING CLIP         1810           1         17         COVER SCREW SET         1001095           2         24         TRA SPRING BUSHING         1001091           2         24         TRA SPRING BUSHING         1001091           2         25         .03 SPIDER SHIM         C154445           2         25B         .06 SPIDER SHIM         C154446           1         26         SPRING SPACER         1001092           1         27         SET SCREW SET         1001094           1         30         COMPRESSION TOOL 5/8"-18 ((Sold Separately)         1001122           4         37         CON                                                                                                                                                                                                                                                                                                                                                                                                                                                                                                                                                                                                                                                                                                                                                                                                                                                                                                                          | 1   | 4     | SPIDER (Torque to 500 ft/lbs.)                        | 1001265             |
| 1         7         COMPOSITE ROLLER BUSHING STYLE PIN KIT W/.610 ROLLER         1001651           1         8         BOLT (Torque to 60-75 ft/lbs)         1001549           1         8.2         PRIMARY CLUTCH RETAINING WASHER & LOCKNUT         3001023           6         12         .03 BELT SHIM         1001403           1         13         PULLER         1001347           1         15         MOVABLE BUSHING W/ VH181 RETAINING CLIP         2610           1         16         COVER BUSHING W/ VH131 RETAINING CLIP         1810           1         17         COVER SCREW SET         1001095           2         24         TRA SPRING BUSHING         1001091           2         25         .03 SPIDER SHIM         C154445           2         25B         .06 SPIDER SHIM         C154446           1         26         SPRING SPACER         1001092           1         27         SET SCREW SET         1001094           1         30         COMPRESSION TOOL 5/8"-18 ((Sold Separately)         1001122           4         37         CONVERSION PIN KIT OPTIONS         HIGHLIGHTED IS USED           5/16" FIXED PIN .570 WIDE WEIGHT         1001320           5/16" FIXED PIN .470 WIDE WEIGHT<                                                                                                                                                                                                                                                                                                                                                                                                                                                                                                                                                                                                                                                                                                                                                                                                                                                                                      | 1   | 5     | SPIDER NUT (Torque to 500 ft/lbs.)                    | 3001005             |
| 1         8         BOLT (Torque to 60-75 ft/lbs)         1001549           1         8.2         PRIMARY CLUTCH RETAINING WASHER & LOCKNUT         3001023           6         12         .03 BELT SHIM         1001403           1         13         PULLER         1001347           1         15         MOVABLE BUSHING W/ VH181 RETAINING CLIP         2610           1         16         COVER BUSHING W/ VH131 RETAINING CLIP         1810           1         17         COVER SCREW SET         1001095           2         24         TRA SPRING BUSHING         1001091           2         25         .03 SPIDER SHIM         C154445           2         25B         .06 SPIDER SHIM         C154446           1         26         SPRING SPACER         1001092           1         27         SET SCREW SET         1001094           1         30         COMPRESSION TOOL 5/8"-18 ((Sold Separately)         1001122           4         37         CONVERSION PIN KIT OPTIONS         HIGHLIGHTED IS USED           5/16" FIXED PIN .570 WIDE WEIGHT         1001320           5/16" FIXED PIN .570 WIDE WEIGHT         1001321           5/16" FIXED PIN .470 WIDE WEIGHT         1001322                                                                                                                                                                                                                                                                                                                                                                                                                                                                                                                                                                                                                                                                                                                                                                                                                                                                                                               | 1   | 6     | COVER                                                 | 1001090             |
| 1         8.2         PRIMARY CLUTCH RETAINING WASHER & LOCKNUT         3001023           6         12         .03 BELT SHIM         1001403           1         13         PULLER         1001347           1         15         MOVABLE BUSHING W/ VH181 RETAINING CLIP         2610           1         16         COVER BUSHING W/ VH131 RETAINING CLIP         1810           1         17         COVER SCREW SET         1001095           2         24         TRA SPRING BUSHING         1001091           2         25         .03 SPIDER SHIM         C154445           2         25B         .06 SPIDER SHIM         C154446           1         26         SPRING SPACER         1001092           1         27         SET SCREW SET         1001094           1         30         COMPRESSION TOOL 5/8"-18 ((Sold Separately)         1001122           4         37         CONVERSION PIN KIT OPTIONS         HIGHLIGHTED IS USED           5/16" FIXED PIN .570 WIDE WEIGHT         1001320           5/16" RON-FIXED PIN .570 WIDE WEIGHT         1001321           5/16" RON-FIXED PIN .470 WIDE WEIGHT         1001321           5/16" RON-FIXED PIN .470 WIDE WEIGHT         1001322                                                                                                                                                                                                                                                                                                                                                                                                                                                                                                                                                                                                                                                                                                                                                                                                                                                                                                                    | 1   | 7     | COMPOSITE ROLLER BUSHING STYLE PIN KIT W/ .610 ROLLER | 1001651             |
| 6         12         .03 BELT SHIM         1001403           1         13         PULLER         1001347           1         15         MOVABLE BUSHING W, VH181 RETAINING CLIP         2610           1         16         COVER BUSHING W, VH131 RETAINING CLIP         1810           1         17         COVER SCREW SET         1001095           2         24         TRA SPRING BUSHING         1001091           2         25         .03 SPIDER SHIM         C154445           2         25B         .06 SPIDER SHIM         C154446           1         26         SPRING SPACER         1001092           1         27         SET SCREW SET         1001094           1         30         COMPRESSION TOOL 5/8"-18 ((Sold Separately)         1001122           4         37         CONVERSION PIN KIT OPTIONS         HIGHLIGHTED IS USED           5/16" FIXED PIN .570 WIDE WEIGHT         1001320           5/16" NON-FIXED PIN .570 WIDE WEIGHT         1001320           5/16" RIXED PIN .470 WIDE WEIGHT         1001321           5/16" NON-FIXED PIN .470 WIDE WEIGHT         1001322                                                                                                                                                                                                                                                                                                                                                                                                                                                                                                                                                                                                                                                                                                                                                                                                                                                                                                                                                                                                                  | 1   | 8     | BOLT (Torque to 60-75 ft/lbs)                         | 1001549             |
| 1         13         PULLER         1001347           1         15         MOVABLE BUSHING W/ VH181 RETAINING CLIP         2610           1         16         COVER BUSHING W/ VH131 RETAINING CLIP         1810           1         17         COVER SCREW SET         1001095           2         24         TRA SPRING BUSHING         1001091           2         25         .03 SPIDER SHIM         C154445           2         25B         .06 SPIDER SHIM         C154446           1         26         SPRING SPACER         1001092           1         27         SET SCREW SET         1001094           1         30         COMPRESSION TOOL 5/8"-18 ((Sold Separately)         1001122           4         37         CONVERSION PIN KIT OPTIONS         HIGHLIGHTED IS USED           5/16" FIXED PIN .570 WIDE WEIGHT         1001320           5/16" RON-FIXED PIN .570 WIDE WEIGHT         1001320           5/16" FIXED PIN .470 WIDE WEIGHT         1001321           5/16" NON-FIXED PIN .470 WIDE WEIGHT         1001322                                                                                                                                                                                                                                                                                                                                                                                                                                                                                                                                                                                                                                                                                                                                                                                                                                                                                                                                                                                                                                                                               | 1   | 8.2   | PRIMARY CLUTCH RETAINING WASHER & LOCKNUT             | 3001023             |
| 1         15         MOVABLE BUSHING W/ VH181 RETAINING CLIP         2610           1         16         COVER BUSHING W/ VH131 RETAINING CLIP         1810           1         17         COVER SCREW SET         1001095           2         24         TRA SPRING BUSHING         1001091           2         25         .03 SPIDER SHIM         C154445           2         25B         .06 SPIDER SHIM         C154446           1         26         SPRING SPACER         1001092           1         27         SET SCREW SET         1001094           1         30         COMPRESSION TOOL 5/8"-18 ((Sold Separately)         1001122           4         37         CONVERSION PIN KIT OPTIONS         HIGHLIGHTED IS USED           5/16" FIXED PIN .570 WIDE WEIGHT         1001319           5/16" NON-FIXED PIN .570 WIDE WEIGHT         1001320           5/16" FIXED PIN .470 WIDE WEIGHT         1001321           5/16" NON-FIXED PIN .470 WIDE WEIGHT         1001322                                                                                                                                                                                                                                                                                                                                                                                                                                                                                                                                                                                                                                                                                                                                                                                                                                                                                                                                                                                                                                                                                                                                     | 6   | 12    | .03 BELT SHIM                                         | 1001403             |
| 1     16     COVER BUSHING W/VH131 RETAINING CLIP     1810       1     17     COVER SCREW SET     1001095       2     24     TRA SPRING BUSHING     1001091       2     25     .03 SPIDER SHIM     C154445       2     25B     .06 SPIDER SHIM     C154446       1     26     SPRING SPACER     1001092       1     27     SET SCREW SET     1001094       1     30     COMPRESSION TOOL 5/8"-18 ((Sold Separately)     1001122       4     37     CONVERSION PIN KIT OPTIONS     HIGHLIGHTED IS USED       5/16" FIXED PIN .570 WIDE WEIGHT     1001319       5/16" NON-FIXED PIN .570 WIDE WEIGHT     1001320       5/16" FIXED PIN .470 WIDE WEIGHT     1001321       5/16" NON-FIXED PIN .470 WIDE WEIGHT     1001322                                                                                                                                                                                                                                                                                                                                                                                                                                                                                                                                                                                                                                                                                                                                                                                                                                                                                                                                                                                                                                                                                                                                                                                                                                                                                                                                                                                                      | 1   | 13    | PULLER                                                | 1001347             |
| 1     17     COVER SCREW SET     1001095       2     24     TRA SPRING BUSHING     1001091       2     25     .03 SPIDER SHIM     C154445       2     25B     .06 SPIDER SHIM     C154446       1     26     SPRING SPACER     1001092       1     27     SET SCREW SET     1001094       1     30     COMPRESSION TOOL 5/8"-18 ((Sold Separately)     1001122       4     37     CONVERSION PIN KIT OPTIONS     HIGHLIGHTED IS USED       5/16" FIXED PIN .570 WIDE WEIGHT     1001319       5/16" NON-FIXED PIN .570 WIDE WEIGHT     1001320       5/16" FIXED PIN .470 WIDE WEIGHT     1001321       5/16" NON-FIXED PIN .470 WIDE WEIGHT     1001321                                                                                                                                                                                                                                                                                                                                                                                                                                                                                                                                                                                                                                                                                                                                                                                                                                                                                                                                                                                                                                                                                                                                                                                                                                                                                                                                                                                                                                                                       | 1   | 15    | MOVABLE BUSHING W/ VH181 RETAINING CLIP               | 2610                |
| 2       24       TRA SPRING BUSHING       1001091         2       25       .03 SPIDER SHIM       C154445         2       25B       .06 SPIDER SHIM       C154446         1       26       SPRING SPACER       1001092         1       27       SET SCREW SET       1001094         1       30       COMPRESSION TOOL 5/8"-18 ((Sold Separately)       1001122         4       37       CONVERSION PIN KIT OPTIONS       HIGHLIGHTED IS USED         5/16" FIXED PIN .570 WIDE WEIGHT       1001319         5/16" NON-FIXED PIN .570 WIDE WEIGHT       1001320         5/16" FIXED PIN .470 WIDE WEIGHT       1001321         5/16" NON-FIXED PIN .470 WIDE WEIGHT       1001322                                                                                                                                                                                                                                                                                                                                                                                                                                                                                                                                                                                                                                                                                                                                                                                                                                                                                                                                                                                                                                                                                                                                                                                                                                                                                                                                                                                                                                                | 1   | 16    | COVER BUSHING w/ VH131 RETAINING CLIP                 | 1810                |
| 2       25       .03 SPIDER SHIM       C154445         2       25B       .06 SPIDER SHIM       C154446         1       26       SPRING SPACER       1001092         1       27       SET SCREW SET       1001094         1       30       COMPRESSION TOOL 5/8"-18 ((Sold Separately)       1001122         4       37       CONVERSION PIN KIT OPTIONS       HIGHLIGHTED IS USED         5/16" FIXED PIN .570 WIDE WEIGHT       1001319         5/16" NON-FIXED PIN .570 WIDE WEIGHT       1001320         5/16" FIXED PIN .470 WIDE WEIGHT       1001321         5/16" NON-FIXED PIN .470 WIDE WEIGHT       1001322                                                                                                                                                                                                                                                                                                                                                                                                                                                                                                                                                                                                                                                                                                                                                                                                                                                                                                                                                                                                                                                                                                                                                                                                                                                                                                                                                                                                                                                                                                          | 1   | 17    | COVER SCREW SET                                       | 1001095             |
| 2     25B     .06 SPIDER SHIM     C154446       1     26     SPRING SPACER     1001092       1     27     SET SCREW SET     1001094       1     30     COMPRESSION TOOL 5/8"-18 ((Sold Separately)     1001122       4     37     CONVERSION PIN KIT OPTIONS     HIGHLIGHTED IS USED       5/16" FIXED PIN .570 WIDE WEIGHT     1001319       5/16" NON-FIXED PIN .570 WIDE WEIGHT     1001320       5/16" FIXED PIN .470 WIDE WEIGHT     1001321       5/16" NON-FIXED PIN .470 WIDE WEIGHT     1001322                                                                                                                                                                                                                                                                                                                                                                                                                                                                                                                                                                                                                                                                                                                                                                                                                                                                                                                                                                                                                                                                                                                                                                                                                                                                                                                                                                                                                                                                                                                                                                                                                       | 2   | 24    | TRA SPRING BUSHING                                    | 1001091             |
| 1         26         SPRING SPACER         1001092           1         27         SET SCREW SET         1001094           1         30         COMPRESSION TOOL 5/8"-18 ((Sold Separately)         1001122           4         37         CONVERSION PIN KIT OPTIONS         HIGHLIGHTED IS USED           5/16" FIXED PIN .570 WIDE WEIGHT         1001319           5/16" NON-FIXED PIN .570 WIDE WEIGHT         1001320           5/16" FIXED PIN .470 WIDE WEIGHT         1001321           5/16" NON-FIXED PIN .470 WIDE WEIGHT         1001322                                                                                                                                                                                                                                                                                                                                                                                                                                                                                                                                                                                                                                                                                                                                                                                                                                                                                                                                                                                                                                                                                                                                                                                                                                                                                                                                                                                                                                                                                                                                                                           | 2   | 25    | .03 SPIDER SHIM                                       | C154445             |
| 1         27         SET SCREW SET         1001094           1         30         COMPRESSION TOOL 5/8"-18 ((Sold Separately)         1001122           4         37         CONVERSION PIN KIT OPTIONS         HIGHLIGHTED IS USED           5/16" FIXED PIN .570 WIDE WEIGHT         1001319           5/16" NON-FIXED PIN .570 WIDE WEIGHT         1001320           5/16" FIXED PIN .470 WIDE WEIGHT         1001321           5/16" NON-FIXED PIN .470 WIDE WEIGHT         1001322                                                                                                                                                                                                                                                                                                                                                                                                                                                                                                                                                                                                                                                                                                                                                                                                                                                                                                                                                                                                                                                                                                                                                                                                                                                                                                                                                                                                                                                                                                                                                                                                                                        | 2   | 25B   | .06 SPIDER SHIM                                       | C154446             |
| 1         30         COMPRESSION TOOL 5/8"-18 ((Sold Separately)         1001122           4         37         CONVERSION PIN KIT OPTIONS         HIGHLIGHTED IS USED           5/16" FIXED PIN .570 WIDE WEIGHT         1001319           5/16" NON-FIXED PIN .570 WIDE WEIGHT         1001320           5/16" FIXED PIN .470 WIDE WEIGHT         1001321           5/16" NON-FIXED PIN .470 WIDE WEIGHT         1001322                                                                                                                                                                                                                                                                                                                                                                                                                                                                                                                                                                                                                                                                                                                                                                                                                                                                                                                                                                                                                                                                                                                                                                                                                                                                                                                                                                                                                                                                                                                                                                                                                                                                                                     | 1   | 26    | SPRING SPACER                                         | 1001092             |
| 4 37 CONVERSION PIN KIT OPTIONS HIGHLIGHTED IS USED 5/16" FIXED PIN .570 WIDE WEIGHT 1001319 5/16" NON-FIXED PIN .570 WIDE WEIGHT 1001320 5/16" FIXED PIN .470 WIDE WEIGHT 1001321 5/16" NON-FIXED PIN .470 WIDE WEIGHT 1001322                                                                                                                                                                                                                                                                                                                                                                                                                                                                                                                                                                                                                                                                                                                                                                                                                                                                                                                                                                                                                                                                                                                                                                                                                                                                                                                                                                                                                                                                                                                                                                                                                                                                                                                                                                                                                                                                                                | 1   | 27    | SET SCREW SET                                         | 1001094             |
| 5/16" FIXED PIN .570 WIDE WEIGHT 1001319 5/16" NON-FIXED PIN .570 WIDE WEIGHT 1001320 5/16" FIXED PIN .470 WIDE WEIGHT 1001321 5/16" NON-FIXED PIN .470 WIDE WEIGHT 1001322                                                                                                                                                                                                                                                                                                                                                                                                                                                                                                                                                                                                                                                                                                                                                                                                                                                                                                                                                                                                                                                                                                                                                                                                                                                                                                                                                                                                                                                                                                                                                                                                                                                                                                                                                                                                                                                                                                                                                    | 1   | 30    | COMPRESSION TOOL 5/8"-18 ((Sold Separately)           | 1001122             |
| 5/16" NON-FIXED PIN .570 WIDE WEIGHT       1001320         5/16" FIXED PIN .470 WIDE WEIGHT       1001321         5/16" NON-FIXED PIN .470 WIDE WEIGHT       1001322                                                                                                                                                                                                                                                                                                                                                                                                                                                                                                                                                                                                                                                                                                                                                                                                                                                                                                                                                                                                                                                                                                                                                                                                                                                                                                                                                                                                                                                                                                                                                                                                                                                                                                                                                                                                                                                                                                                                                           | 4   | 37    | CONVERSION PIN KIT OPTIONS                            | HIGHLIGHTED IS USED |
| 5/16" FIXED PIN .470 WIDE WEIGHT 1001321<br>5/16" NON-FIXED PIN .470 WIDE WEIGHT 1001322                                                                                                                                                                                                                                                                                                                                                                                                                                                                                                                                                                                                                                                                                                                                                                                                                                                                                                                                                                                                                                                                                                                                                                                                                                                                                                                                                                                                                                                                                                                                                                                                                                                                                                                                                                                                                                                                                                                                                                                                                                       |     |       | 5/16" FIXED PIN .570 WIDE WEIGHT                      | 1001319             |
| 5/16" NON-FIXED PIN .470 WIDE WEIGHT 1001322                                                                                                                                                                                                                                                                                                                                                                                                                                                                                                                                                                                                                                                                                                                                                                                                                                                                                                                                                                                                                                                                                                                                                                                                                                                                                                                                                                                                                                                                                                                                                                                                                                                                                                                                                                                                                                                                                                                                                                                                                                                                                   |     |       | 5/16" NON-FIXED PIN .570 WIDE WEIGHT                  | 1001320             |
| THE PARTY OF THE P |     |       | 5/16" FIXED PIN .470 WIDE WEIGHT                      | 1001321             |
| 8MM FOR YAMAHA .570 WIDE WEIGHT 1001326                                                                                                                                                                                                                                                                                                                                                                                                                                                                                                                                                                                                                                                                                                                                                                                                                                                                                                                                                                                                                                                                                                                                                                                                                                                                                                                                                                                                                                                                                                                                                                                                                                                                                                                                                                                                                                                                                                                                                                                                                                                                                        |     |       | 5/16" NON-FIXED PIN .470 WIDE WEIGHT                  | 1001322             |
|                                                                                                                                                                                                                                                                                                                                                                                                                                                                                                                                                                                                                                                                                                                                                                                                                                                                                                                                                                                                                                                                                                                                                                                                                                                                                                                                                                                                                                                                                                                                                                                                                                                                                                                                                                                                                                                                                                                                                                                                                                                                                                                                |     |       | 8MM FOR YAMAHA .570 WIDE WEIGHT                       | 1001326             |