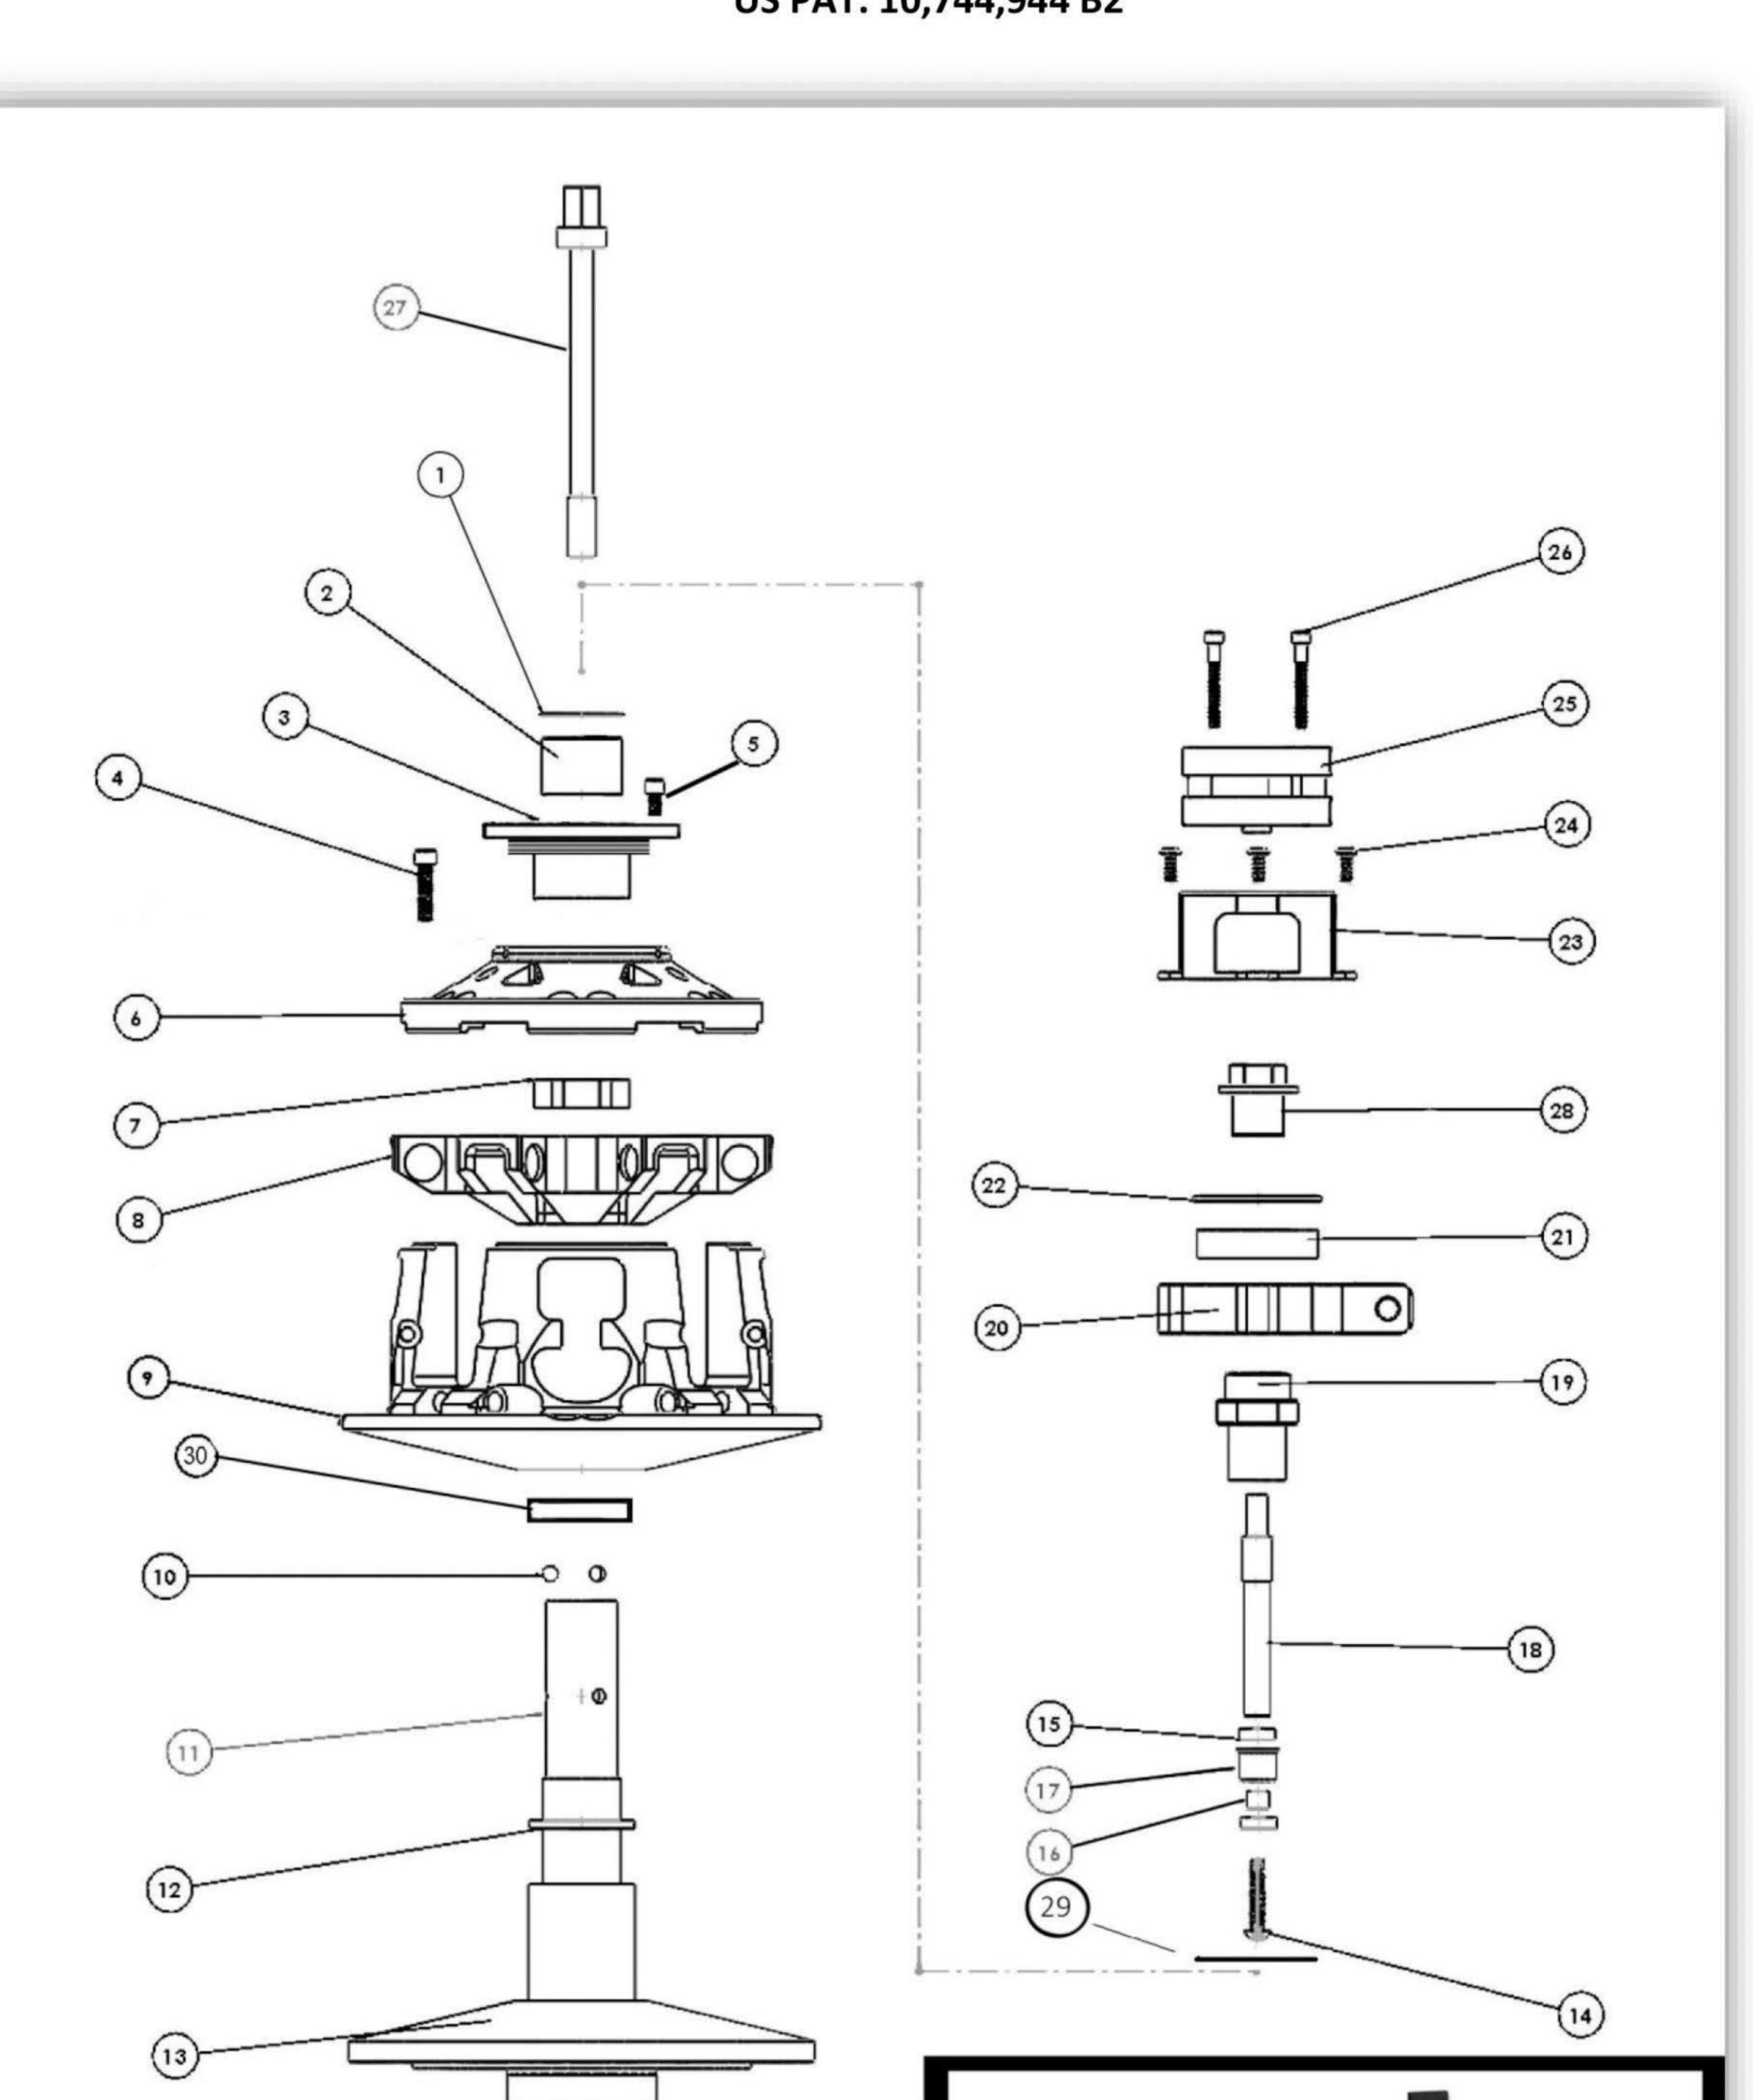

| Item No. | Part Number                                                                                                |                                                                          |                                  |                                                                   | Description                                               | Qty.        |
|----------|------------------------------------------------------------------------------------------------------------|--------------------------------------------------------------------------|----------------------------------|-------------------------------------------------------------------|-----------------------------------------------------------|-------------|
| 1        | VH131                                                                                                      |                                                                          |                                  | Bu                                                                | ushing Snap Ring                                          | 1           |
| 2        | 1816                                                                                                       | Bushing for Cover Stop                                                   |                                  | 1                                                                 |                                                           |             |
| 3        | 1001564                                                                                                    |                                                                          | P                                | neumatic Pr                                                       | imary Cover Stop-SHCS Style                               | 1           |
| 4        | 1001095                                                                                                    | Snowm                                                                    | obil                             | e Primary 4                                                       | & 8 Arm Cover Screw Set (Torque to 125 in/lbs.)           | 1           |
| 5        | 92196A534                                                                                                  |                                                                          |                                  | <sup>1</sup> / <sub>4</sub> "-20 x <sup>5</sup> / <sub>16</sub> " | 'SHCS Screw for Pneumatic                                 | 3           |
| 6        | 1001577                                                                                                    |                                                                          |                                  | Pneum                                                             | natic Rage 8 HD Cover                                     | 1           |
| 7        | 3001005                                                                                                    | Spid                                                                     | er N                             | ut Rage Prin                                                      | nary (Torque to 550 ft/lbs. use red Loctite®)             | 1           |
| 8        | 1001138                                                                                                    | Rage 4                                                                   | 4 Sc                             | rew-On HD S                                                       | pider (Torque to 500 ft/lbs. use green 638 Loctite®)      | 1           |
| 9        | 3001114                                                                                                    |                                                                          | STI                              | M Rage 4 HD                                                       | & Pneumatic Movable Sheave                                | 1           |
| 10       | 9670K23                                                                                                    |                                                                          |                                  | Pneumatic                                                         | Primary Steel Lock Up Ball                                | 6           |
| 11       | 2001213 - sold <u>only</u> with line 13                                                                    |                                                                          |                                  | Pneuma                                                            | atic Post for Rage 4 HD                                   | 1           |
| 12       | 1001527                                                                                                    |                                                                          | Ве                               | It Shim for P                                                     | rimary's with 1.875" Dia. Post                            | 1           |
| 13       | 3001113-sold <u>only</u> with line 11                                                                      |                                                                          |                                  | Pneumatic F                                                       | Fixed Sheave for Rage 4 HD                                | 1           |
| 14       | 91255A275                                                                                                  |                                                                          | P                                | lunger Retail                                                     | ning Screw 10-32 x 1.5 BHCS                               | 1           |
| 15       | R32RS                                                                                                      |                                                                          | Pneumatic Clutch Plunger Bearing |                                                                   |                                                           | 2           |
| 16       | 1001312                                                                                                    | Pneumatic Lock Up Plunger Bearing Spacer                                 |                                  |                                                                   | 1                                                         |             |
| 17       | 1001280                                                                                                    | Pneumatic Primary Plunger                                                |                                  | 1                                                                 |                                                           |             |
| 18       | 1001293                                                                                                    | Pneumatic Primary Plunger Shaft                                          |                                  |                                                                   | 1                                                         |             |
| 19       | 1001290                                                                                                    | Pneumatic Primary Bearing Base (Torque to 75 ft/lbs.)                    |                                  |                                                                   | 1                                                         |             |
| 20       | 1001286                                                                                                    | Pneumatic Primary Bearing Block                                          |                                  |                                                                   | 1                                                         |             |
| 21       | R18-2RS                                                                                                    | Pneumatic Primary Bearing Block Bearing                                  |                                  |                                                                   | 1                                                         |             |
| 22       | 91985A261                                                                                                  | Pneumatic Primary Bearing Block Bearing Snap Ring.                       |                                  |                                                                   | 1                                                         |             |
| 23       | 1001292                                                                                                    | Pneumatic Primary Cylinder Mount                                         |                                  |                                                                   | 1                                                         |             |
| 24       | 91306A345                                                                                                  | Pneumatic Clutch #10-24 x 5/8 BHCS Button Head Screw Set                 |                                  |                                                                   | 4                                                         |             |
| 26       | 91251A351                                                                                                  | Pneumatic Clutch #10-32 x 1.5 SHCS Socket Head Screw Set                 |                                  |                                                                   | 4                                                         |             |
| 27       | 3001103                                                                                                    | Pneu. Prim. Clutch Retaining Bolt M14-1.5 x 109mm (Torque to 80 ft/lbs.) |                                  |                                                                   | 1                                                         |             |
| 28       | 1001291                                                                                                    | Pneumatic Primary Bearing Bolt (Torque to 60 ft/lbs.)                    |                                  |                                                                   | 1                                                         |             |
| 29       | 1001173                                                                                                    | Rage Primary Quick Adjust Shim .030                                      |                                  |                                                                   | 1                                                         |             |
| 30       | 3012.62                                                                                                    | Movable Sheave Bushing w/VH225 Retaining Clip                            |                                  |                                                                   | 1                                                         |             |
| 31       | 1001501                                                                                                    | Clutch Cover Stop Spanner Tool                                           |                                  |                                                                   |                                                           | 1           |
|          | The following parts                                                                                        | are includ                                                               | led k                            | out NOT SHO                                                       | WN on the breakdown:                                      |             |
| 1001498  | Pneu. Primary Clutch Puller                                                                                | 30mm                                                                     | 1                                | 1001069                                                           | Rage 4 & 8 HD Spanner Tool                                | 1           |
|          | TDA Contract                                                                                               |                                                                          | 2                                | 1001580                                                           | Pneu. Clutch Cover Holding Tool                           | 1           |
| 1001091  | TRA Spring Spacer                                                                                          | Pneu. Primary Comp Tool                                                  |                                  |                                                                   |                                                           |             |
| 1001091  |                                                                                                            | ol                                                                       | 1                                |                                                                   |                                                           |             |
|          |                                                                                                            | Roller Kit                                                               | 1                                | 1001094                                                           | Rage Primary Cam Arm Positioning Adjustment Set Screw Set | 1           |
| 1001569  | Pneu. Primary Comp To<br>Composite Roller-Bushing Style Pin<br>for STM Rage 4 & 8 Spider Nor               | Roller Kit<br>-Wide                                                      | 1<br>1<br>1s (r                  |                                                                   |                                                           | 1           |
| 1001569  | Pneu. Primary Comp To<br>Composite Roller-Bushing Style Pin<br>for STM Rage 4 & 8 Spider Nor               | Roller Kit<br>-Wide<br>Pin Option                                        | 1<br>1<br>1s (r                  |                                                                   | Adjustment Set Screw Set                                  | 1<br>Veight |
| 1001569  | Pneu. Primary Comp To<br>Composite Roller-Bushing Style Pin<br>for STM Rage 4 & 8 Spider Nor<br>Conversion | Roller Kit<br>-Wide<br>Pin Option<br>Weight                              | 1<br>1<br>1s (r                  | not shown -                                                       | Adjustment Set Screw Set only 1 is used):                 |             |