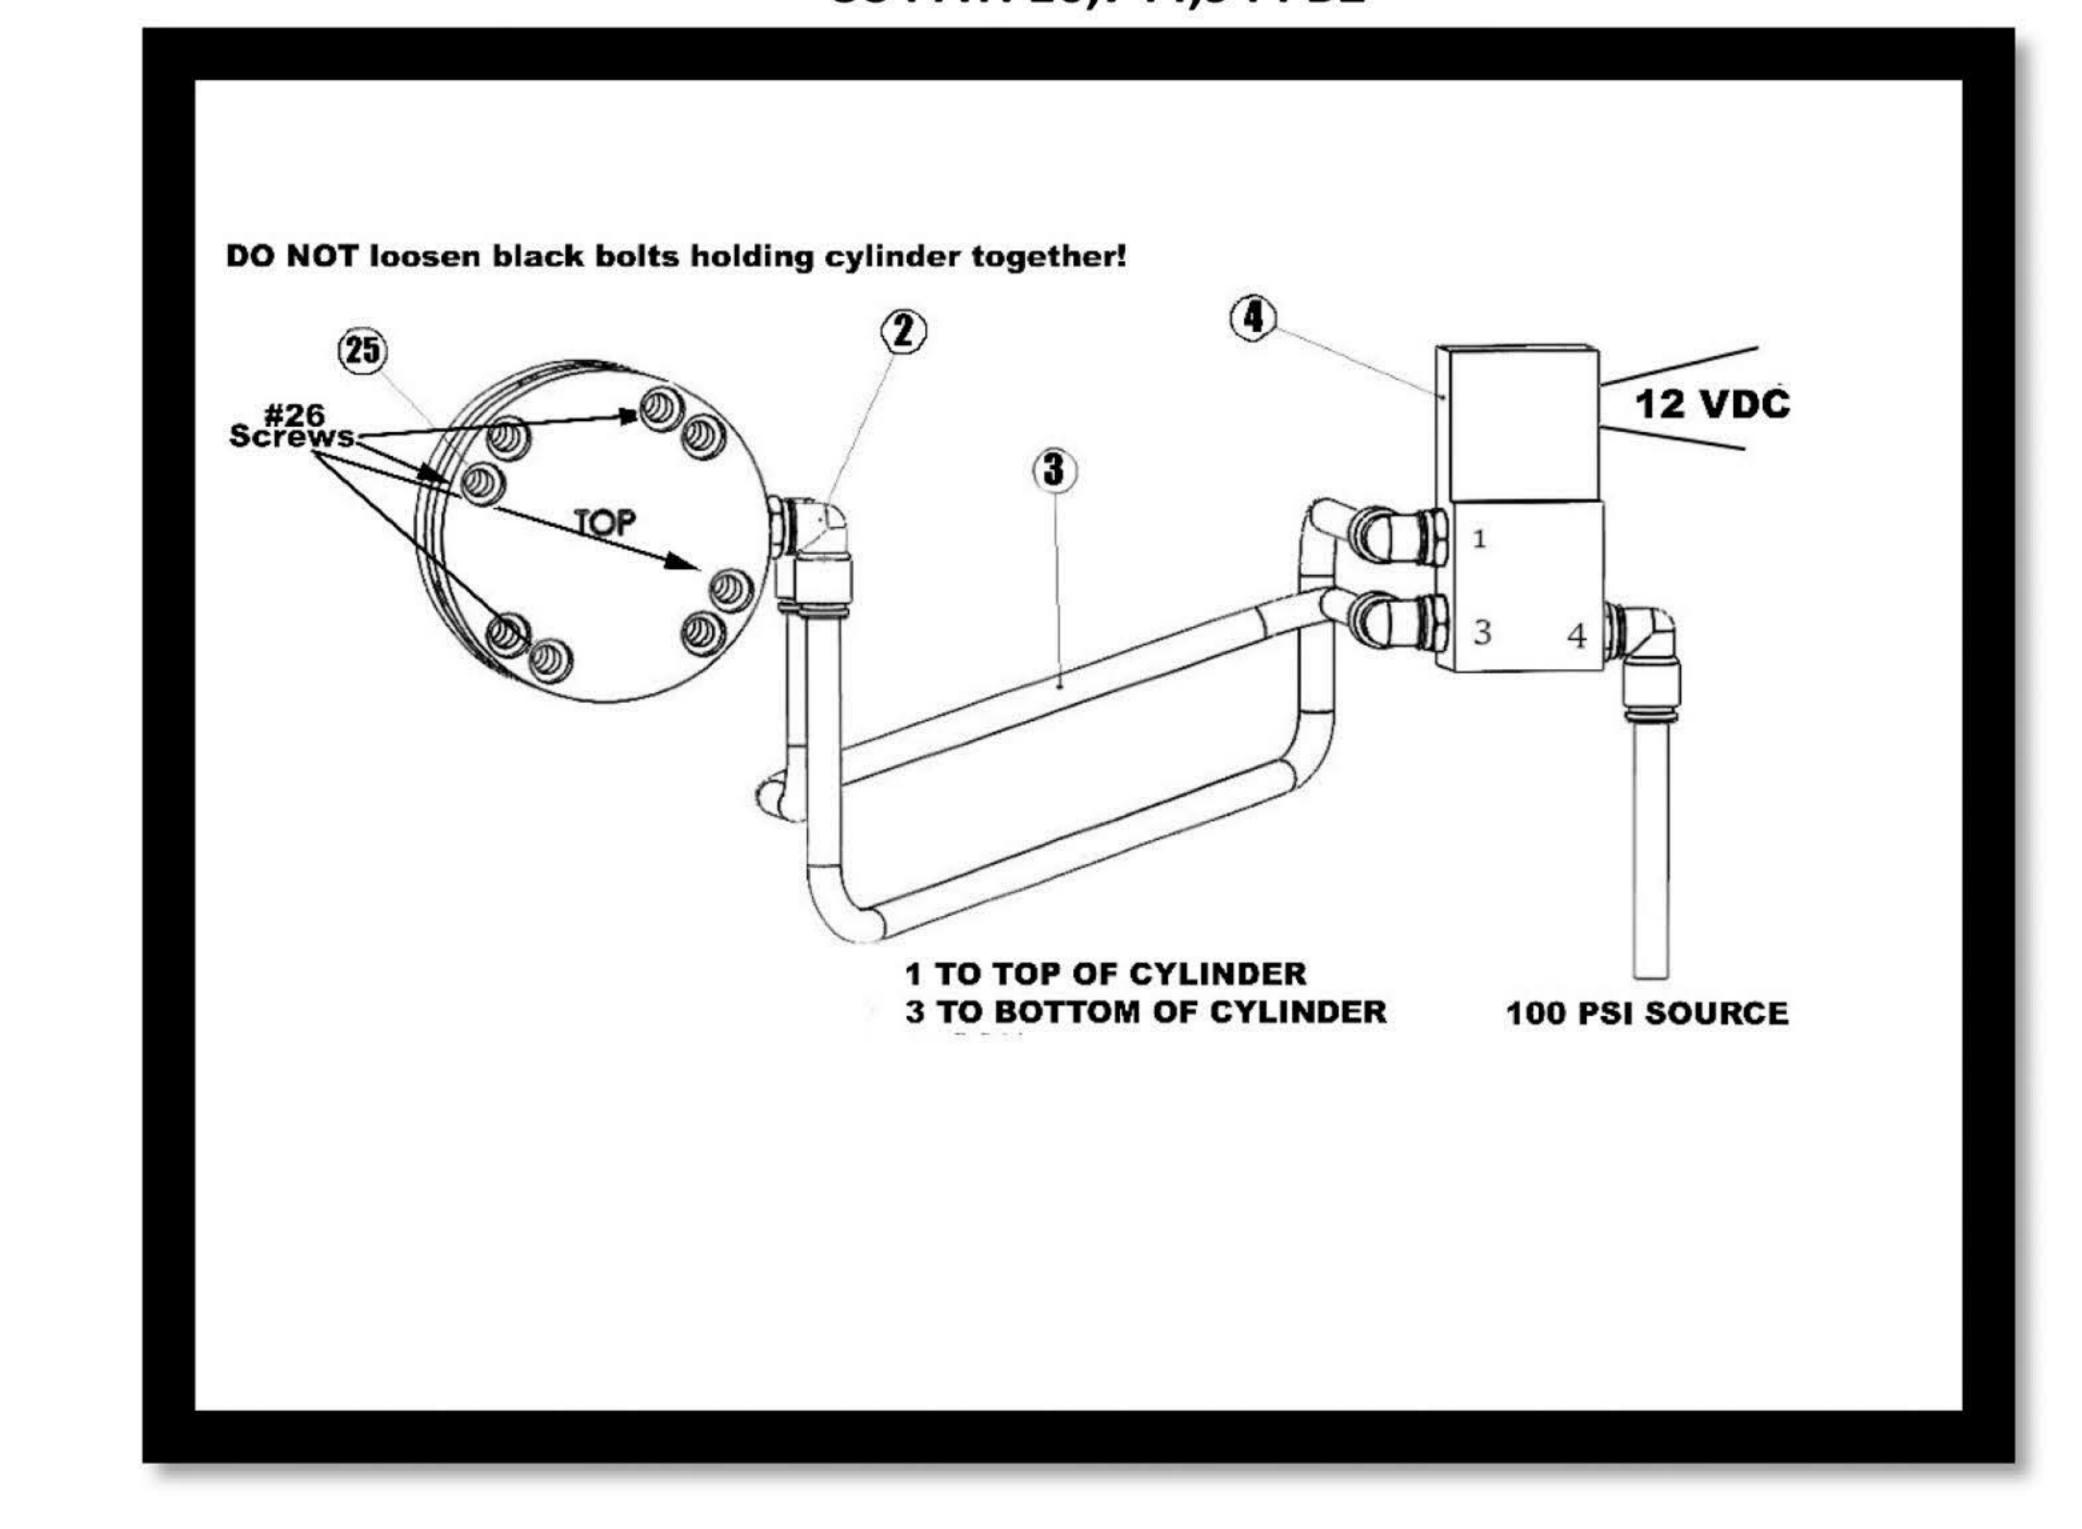

STM Powersports Pneumatic Primary Clutch Part Number 3001112 X3 Rage 4 HD US PAT. 10,744,944 B2

| ITEM # | PART NUMBER   | DESCRIPTION                               | QTY   |
|--------|---------------|-------------------------------------------|-------|
| 25     | C24005D       | Pneumatic Primary Cylinder                | 1     |
| 2      | ME14-18N      | <b>Pneumatic Primary Air Tube Fitting</b> | 5     |
| 3      | PT-14-316 NAT | Pneumatic Primary Air Tubing              | 10 FT |
| 4      | MSC-05681499  | <b>Pneumatic Primary Air Valve</b>        | 1     |