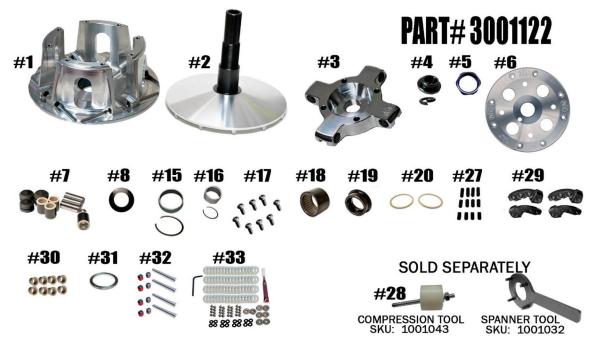

## STM RAGE 4WCP Can-Am Defender/X3/Maverick Trail/Maverick Sport Primary

| ITEM#     | PART #                | DESCRIPTION                                                          | QTY |
|-----------|-----------------------|----------------------------------------------------------------------|-----|
| 1         | 3001123               | RAGE 4 WCP PRIMARY MOVABLE SHEAVE 8.5"                               | 1   |
| 2         | 3001054 / 3001053     | PRIMARY FIXED SHEAVE AND POST ASSEMBLY                               | 1   |
| 3         | 1001608               | RAGE 4 WIDE ARM SPREAD PIN ATV SPIDER (Torque to 500 ft/lbs.)        | 1   |
| 4         | 3001023               | PRIMARY CLUTCH RETAINING WASHER & LOCK WASHER FOR .750 POST END BORE | 1   |
| 5         | 3001005               | SPIDER NUT RAGE PRIMARY (Torque to 550 ft lbs. w/red Loctite®)       | 1   |
| 6         | 1001609               | RAGE 4 WIDE PRIMARY COVER – NO FINS                                  | 1   |
| 7         | 1001643               | 4 ARM WIDE SPIDER REBUILD KIT W/COMPOSITE ROLLER-BUSHING .610 ROLLER | 1   |
| 8         | 1001204               | ATV SPIDER SHIM .060"                                                | 1   |
| 15        | 1001004 / VH225       | MOVABLE BUSHING w/ RETAINING CLIP                                    | 1   |
| 16        | 1810.59 / VH131       | ATV PRIMARY COVER BUSHING w/RETAINING CLIP                           | 1   |
| 17        | 1001031               | ATV RAGE 4 & 8 COVER SCREW SET (Torque to 105 in lbs.)               | 1   |
| 18        | 1001000               | SLEEVED 2-WAY BEARING 47mm                                           | 1   |
| 19        | 3001057               | SLEEVED 2-WAY BEARING CAP                                            | 1   |
| 20        | 1001019               | ATV PRIMARY BEARING CLUTCH THRUST WASHER                             | 2   |
| 27        | 1001094               | RAGE PRIMARY CAM ARM POSITIONING ADJUSTMENT SET SCREW SET            | 1   |
| 28        | 1001043               | RAGE ATV PRIMARY COMPRESSION TOOL M14-1.5 (SOLD SEPERATELY)          | 1   |
| 29        | 50 GRAM BASE - 200115 | 1 OR 60 GRAM BASE - 2001245 AFP STYLE ATV/UTV SUPERTIP CAM ARM       | 4   |
|           | 50 GRAM BASE - 100158 | 5 OR 60 GRAM BASE - 1001584 CAM ARM – HB SERIES CAM ARM              |     |
| 30        | 1001588               | CAPTURE PIN PRIMARY BUSHING USING .570 WIDE CAM ARM WEIGHT SET (2)   | 4   |
| 31        | 1001276               | PRIMARY SPRING SPACER .125 SHIM                                      | 1   |
| 32        | 1001594               | CAM ARM PIN & SET SCREW SET (Captured) (Torque to 50 In/lbs.)        | 4   |
| 33        | 1001659               | 4 ARM NON-FIXED SUPERTIP TUNING FASTENER KIT                         | 1   |
| NOT SHOWN | PATV                  | ATV PATV PRIMARY SPRING                                              | 1   |