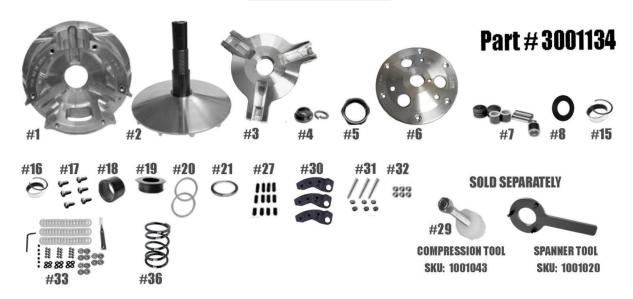

## STM RAGE 3WCP Can-Am Defender Primary

| ITEM# | PART#                 | <u>DESCRIPTION</u>                                                   |                        |                                      | QTY |
|-------|-----------------------|----------------------------------------------------------------------|------------------------|--------------------------------------|-----|
| 1     | 3001120               | RAGE 3WCP PRIMARY WIDE CAPTURE PIN MOVABLE SHEAVE                    |                        |                                      | 1   |
| 2     | 3001054 / 3001053     | PRIMARY FIXED SHEAVE AND POST ASSY                                   |                        |                                      | 1   |
| 3     | 1001572               | RAGE 3 WIDE SPIDER (Torque to 500 ft/lb.)                            |                        |                                      | 1   |
| 4     | 3001023               | PRIMARY CLUTCH RETAINING WASHER & LOCK WASHER FOR .750 POST END BORE |                        |                                      | 1   |
| 5     | 3001005               | SPIDER NUT RAGE PRIMARY (Torque to 550 ft/lb.)                       |                        |                                      | 1   |
| 6     | 1001571               | RAGE 3 WIDE PRIMARY COVER                                            |                        |                                      | 1   |
| 7     | 1001642               | 3 ARM WIDE SPIDER KIT W/COMPOSITE ROLLER BUSHINGS .610 ROLLERS       |                        |                                      | 1   |
| 8     | 1001204               | ATV SPIDER SHIM .060                                                 |                        |                                      | 1   |
| 15    | 1001004 / VH225       | MOVABLE BUSHING W/RETAINING CLIP                                     |                        |                                      | 1   |
| 16    | 1810.590 / VH131      | COVER BUSHING W/ RETAINING CLIP                                      |                        |                                      | 1   |
| 17    | 1001018               | ATV RAGE 3 & 6 PRIMARY COVER SCREW SET (torque to 105 in/lb.)        |                        |                                      | 1   |
| 18    | 1001000               | SLEEVED 2-WAY BEARING 47mm                                           |                        |                                      | 1   |
| 19    | 3001057               | SLEEVED 2-WAY BEARING CAP                                            |                        |                                      | 1   |
| 20    | 1001019               | ATV PRIAMRY BEARING CLUTCH THRUST WASHER                             |                        |                                      | 2   |
| 21    | 1001276               | PRIMARY SPRING SPACER .125 SHIM                                      |                        |                                      | 1   |
| 27    | 1001094               | RAGE PRIMARY CAM ARM POSITIONING ADJUSTMENT SET SCREW SET            |                        | 1                                    |     |
| 29    | 1001043               | COMPRESSION TOOL M14-1.5 (SOLD SEPARATELY)                           |                        |                                      | 1   |
| 30    | 50 GRAM BASE -2001151 | OR                                                                   | 60 GRAM BASE - 2001245 | ATV/UTV SUPERTIP CAM ARM – AFP STYLE |     |
|       | 50 GRAM BASE -1001585 | OR                                                                   | 60 GRAM BASE - 1001584 | CAM ARM - <b>HB</b> SERIES           | 3   |
| 31    | 1001594               | CAM ARM PIN & SET SCREW SET (CAPTURED)                               |                        | 3                                    |     |
| 32    | 1001588               | CAM ARM BUSHING SET (2)                                              |                        |                                      | 3   |
| 33    | 30FK3HD               | 3 ARM SUPERTIP HEAVY DUTY FASTENER KIT                               |                        |                                      | 1   |
| 36    | PATV                  | PATV PRIMARY SPRING                                                  |                        |                                      | 1   |