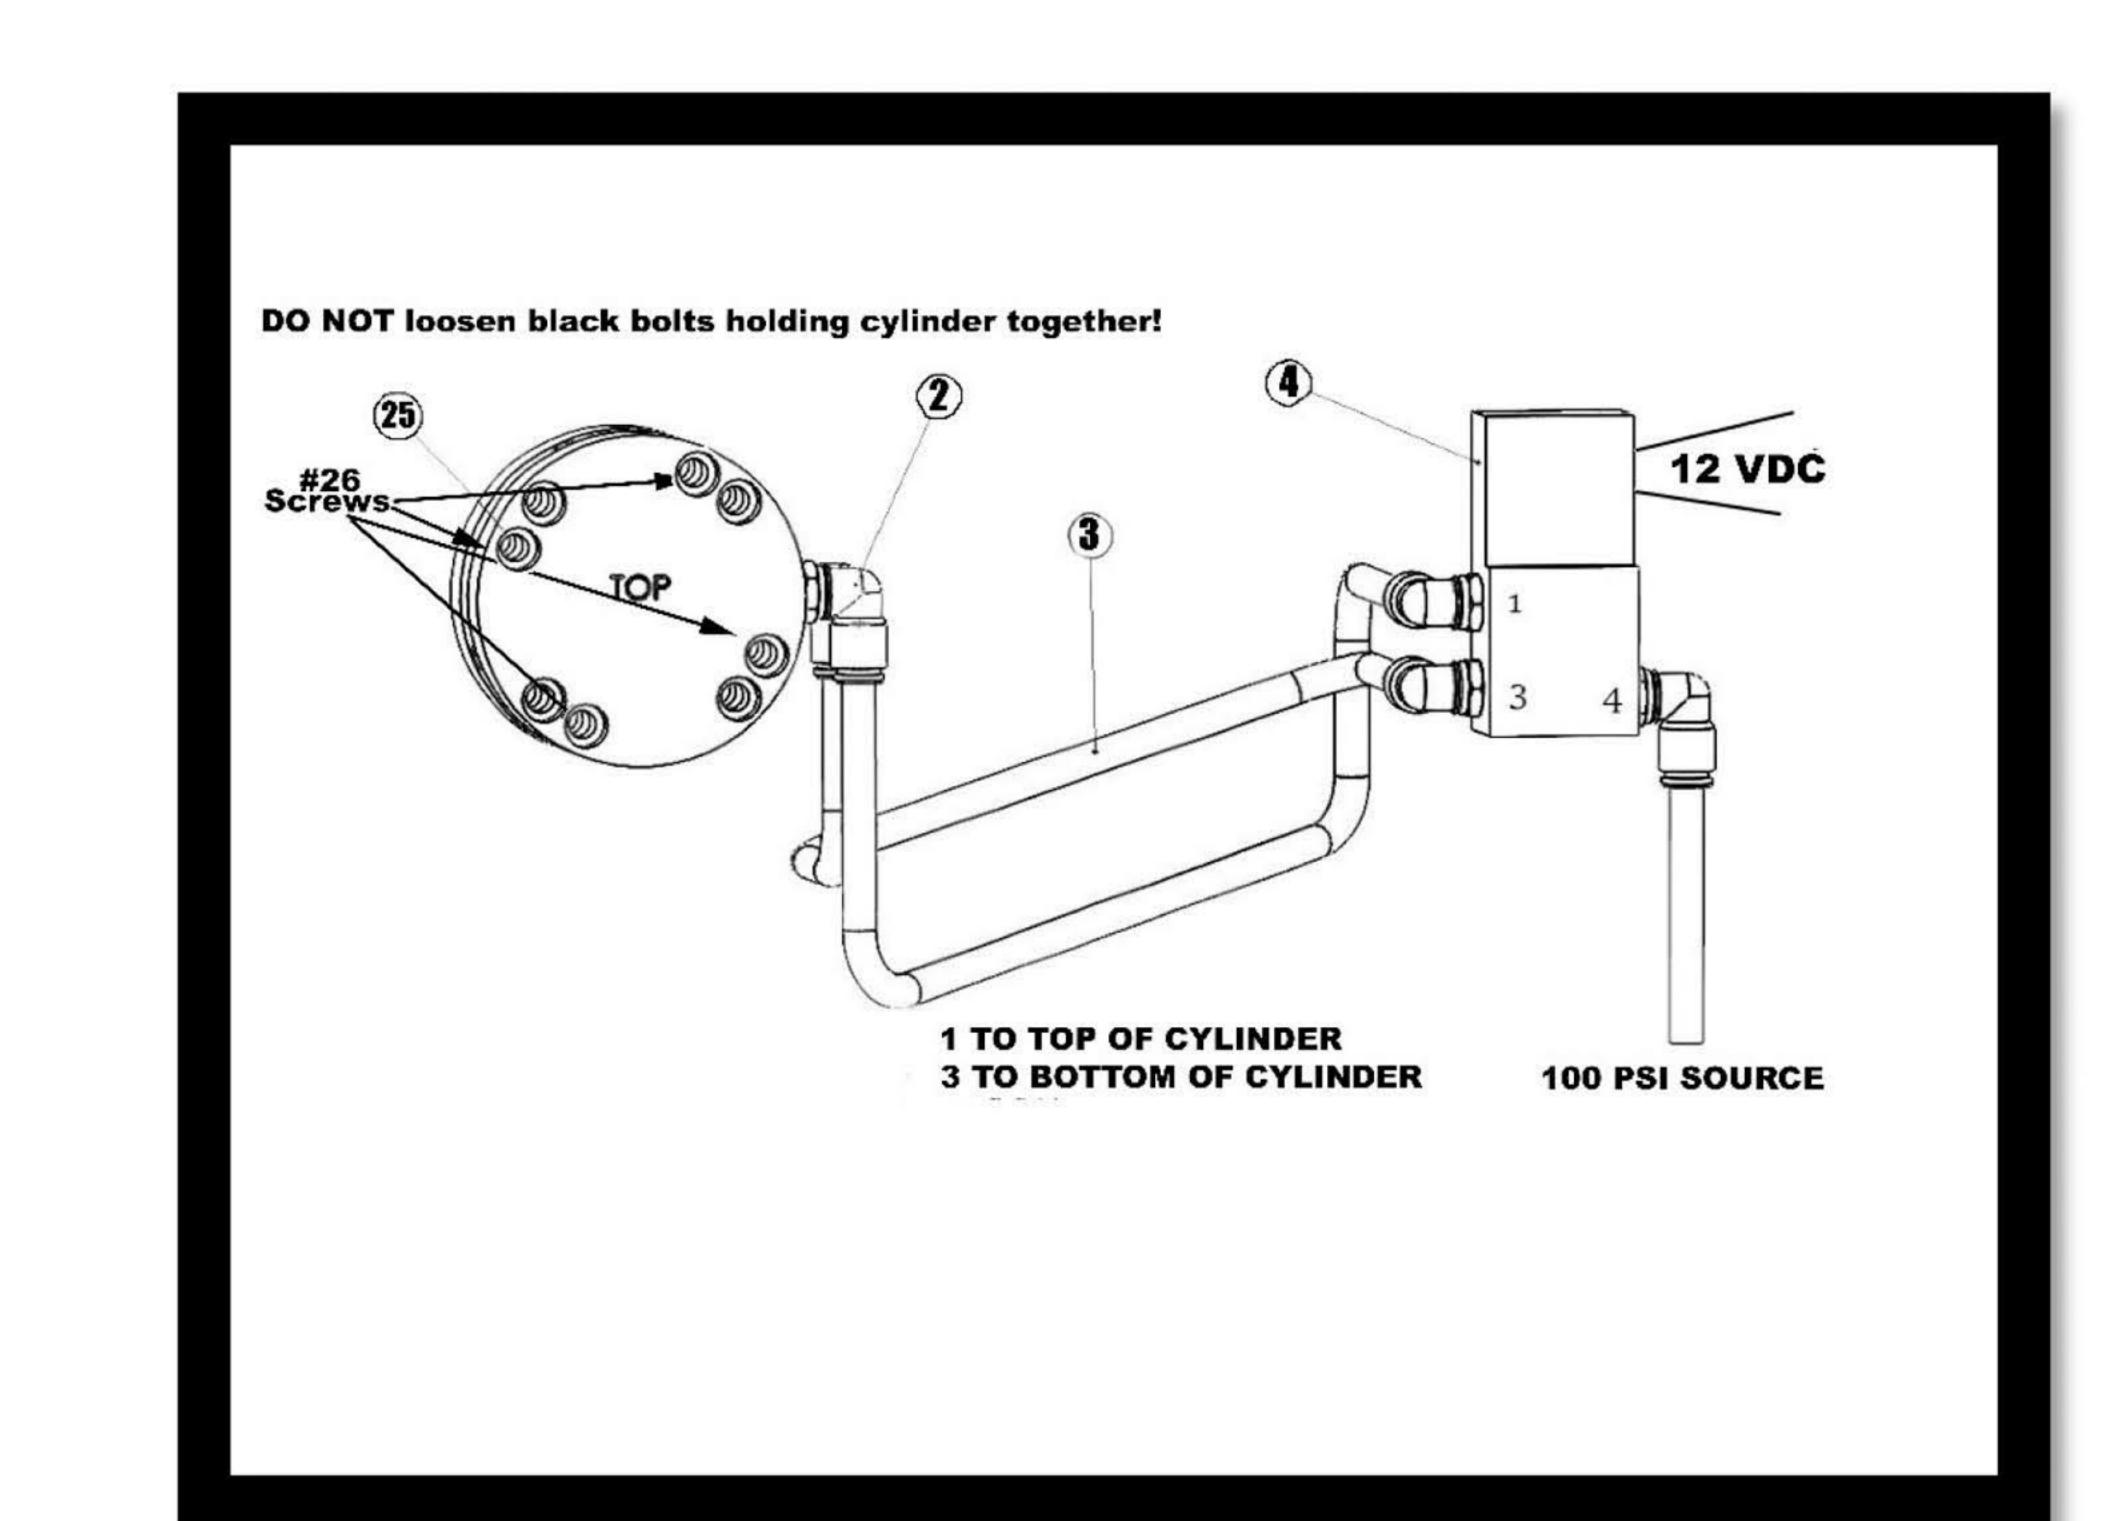

| ITEM # | PART NUMBER   | DESCRIPTION                        | QTY 1 5 10 FT |
|--------|---------------|------------------------------------|---------------|
| 25     | C24005D       | Pneumatic Primary Cylinder         |               |
| 2      | ME14-18N      | Pneumatic Primary Air Tube Fitting |               |
| 3      | PT-14-316 NAT | Pneumatic Primary Air Tubing       |               |
| 4      | MSC-05681499  | Pneumatic Primary Air Valve        | 1             |