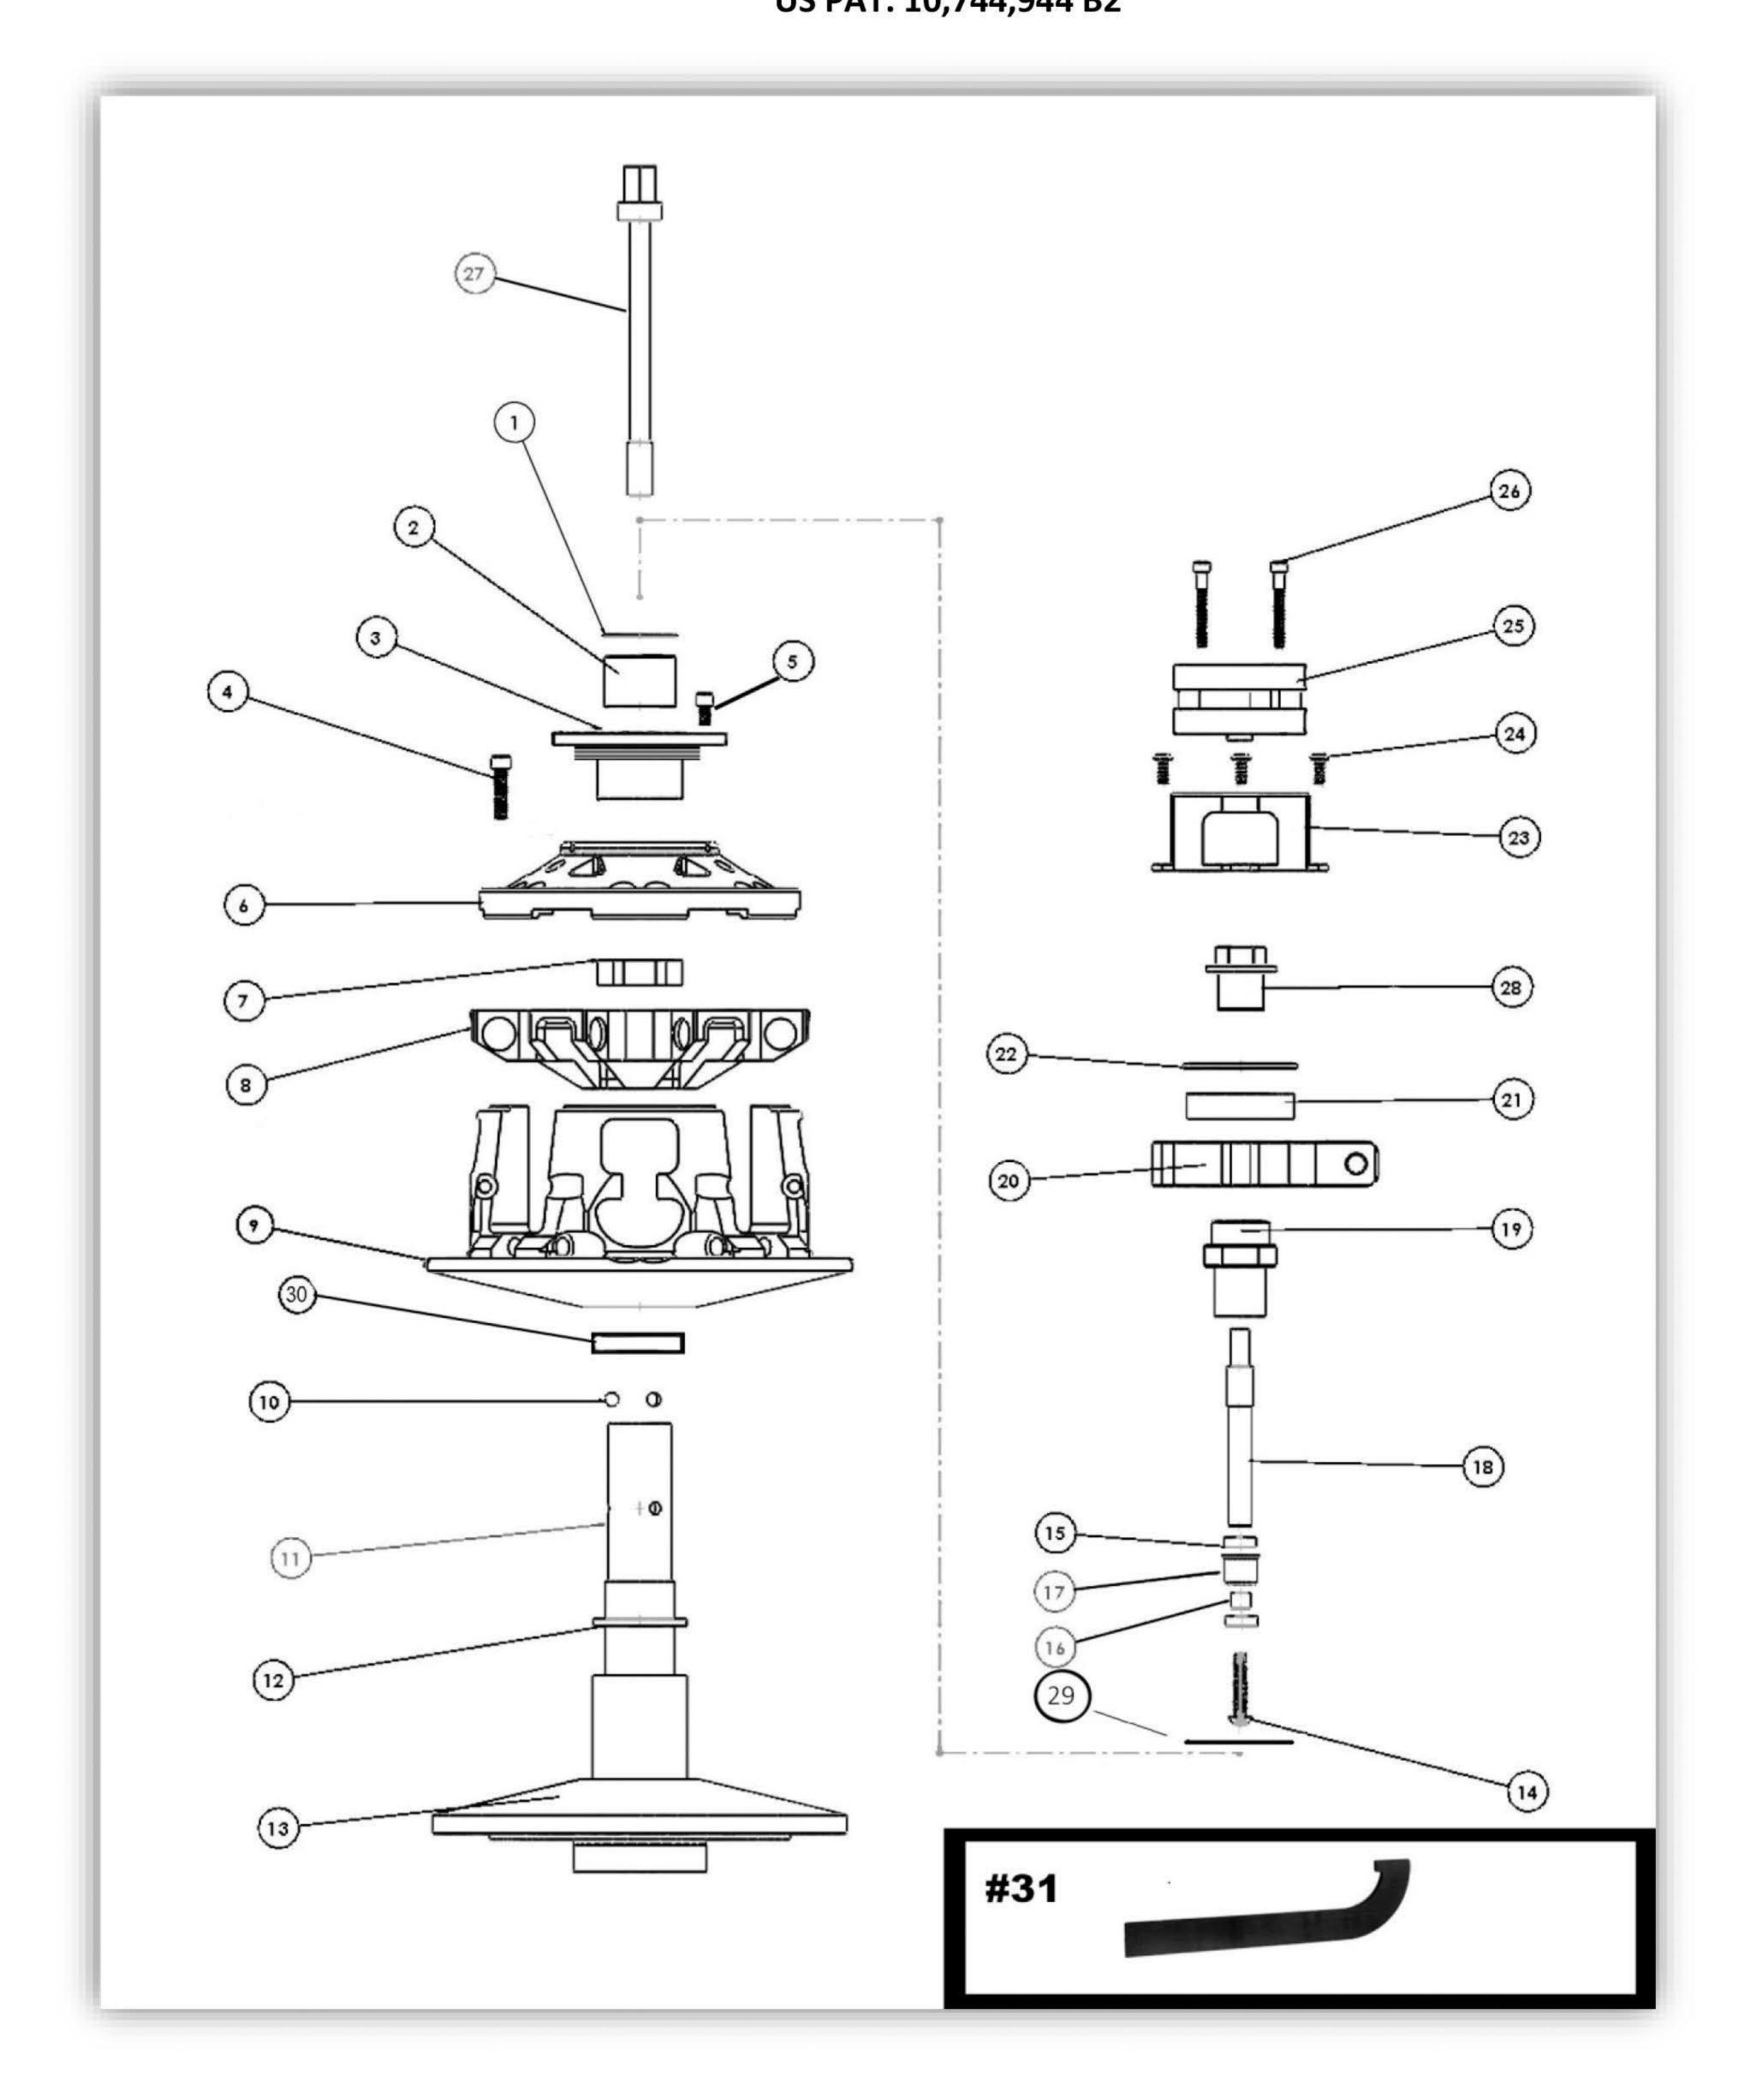

## STM Powersports Pneumatic Primary Clutch Part Number 3001148 IIS PAT 10 744 944 R2

| Item No.                                   | Part Number                                              |                                                                            |                                                          |                                                           | Description                                           | Qty   |  |
|--------------------------------------------|----------------------------------------------------------|----------------------------------------------------------------------------|----------------------------------------------------------|-----------------------------------------------------------|-------------------------------------------------------|-------|--|
| 1                                          | VH131                                                    |                                                                            |                                                          | Bu                                                        | shing Snap Ring                                       | 1     |  |
| 2                                          | 1816                                                     |                                                                            |                                                          | Bush                                                      | ing for Cover Stop                                    | 1     |  |
| 3                                          | 1001564                                                  |                                                                            | F                                                        | neumatic Pri                                              | mary Cover Stop-SHCS Style                            | 1     |  |
| 4                                          | 1001561                                                  | Snowmob                                                                    | ile I                                                    | Primary 4 & 8                                             | Arm Cover Screw Set (Torque to 125 in/lbs.)           | 1     |  |
| 5                                          | 92196A534                                                |                                                                            |                                                          | 1/4"-20 x <sup>5</sup> /16"                               | SHCS Screw for Pneumatic                              | 3     |  |
| 6                                          | 1001625                                                  |                                                                            | Pne                                                      | eumatic Rage                                              | 4WSP Lock Up Primary Cover                            | 1     |  |
| 7                                          | 3001005                                                  | Spide                                                                      | er N                                                     | ut Rage Prim                                              | ary (Torque to 550 ft/lbs. use red Loctite®)          | 1     |  |
| 8                                          | 1001608                                                  | Rage 4 Wi                                                                  | ide /                                                    | Arm Spread Pin                                            | Spider (Torque to 500 ft/lbs. use green 638 Loctite®) | 1     |  |
| 9                                          | 1001629                                                  | STM                                                                        | Ra                                                       | ge 4 WSP Sno                                              | wmobile Primary Movable Sheave                        | 1     |  |
| 10                                         | 9670K23                                                  |                                                                            |                                                          | Pneumatic F                                               | Primary Steel Lock Up Ball                            | 6     |  |
| 11                                         | 3001113-sold <u>only</u> with line 13                    |                                                                            |                                                          | Pneum                                                     | atic Rage 4 HD Post                                   | 1     |  |
| 12                                         | 1001527                                                  | Belt Shim for Primary's with 1.875" Dia. Post                              |                                                          |                                                           |                                                       | 1     |  |
| 13                                         | 1001336-sold <u>only</u> with line 11                    |                                                                            | Pneumatic Rage 4 HD Fixed Sheave Blank                   |                                                           |                                                       |       |  |
| 14                                         | 91255A275                                                |                                                                            | Plunger Retaining Screw 10-32 x 1.5 BHCS                 |                                                           |                                                       | 1     |  |
| 15                                         | R32RS                                                    | Pneumatic Clutch Plunger Bearing                                           |                                                          |                                                           | 2                                                     |       |  |
| 16                                         | 1001312                                                  | Pneumatic Lock Up Plunger Bearing Spacer                                   |                                                          |                                                           |                                                       | 1     |  |
| 17                                         | 1001280                                                  | Pneumatic Primary Plunger                                                  |                                                          |                                                           |                                                       | 1     |  |
| 18                                         | 1001293                                                  | Pneumatic Primary Plunger Shaft                                            |                                                          |                                                           |                                                       | 1     |  |
| 19                                         | 1001290                                                  | Pneumatic Primary Bearing Base (Torque to 75 ft/lbs.)                      |                                                          |                                                           |                                                       | 1     |  |
| 20                                         | 1001286                                                  | Pneumatic Primary Bearing Block                                            |                                                          |                                                           |                                                       | 1     |  |
| 21                                         | R18-2RS                                                  | Pneumatic Primary Bearing Block Bearing                                    |                                                          |                                                           |                                                       | 1     |  |
| 22                                         | 91985A261                                                | Pneumatic Primary Bearing Block Bearing Snap Ring.                         |                                                          |                                                           |                                                       | 1     |  |
| 23                                         | 1001292                                                  | Pneumatic Primary Cylinder Mount                                           |                                                          |                                                           |                                                       | 1     |  |
| 24                                         | 91306A345                                                | Pneum                                                                      | Pneumatic Clutch #10-24 x 5/8 BHCS Button Head Screw Set |                                                           |                                                       | 4     |  |
| 26                                         | 91251A351                                                | Pneumatic Clutch #10-32 x 1.5 SHCS Socket Head Screw Set                   |                                                          |                                                           |                                                       | 4     |  |
| 27                                         | 3001103                                                  | Retaining Bolt for Pneu. Rage 4 HD- M14-1.5 x 109mm (Torque to 80 ft/lbs.) |                                                          |                                                           |                                                       | 1     |  |
| 28                                         | 1001291                                                  | Pneumatic Primary Bearing Bolt (Torque to 60 ft/lbs.)                      |                                                          |                                                           |                                                       | 1     |  |
| 29                                         | 1001173                                                  | Rage Primary Quick Adjust Shim .030                                        |                                                          |                                                           |                                                       | 1     |  |
| 30                                         | 1001004                                                  | Movable Sheave Bushing w/VH225 Retaining Clip                              |                                                          |                                                           |                                                       | 1     |  |
| 31                                         | 1001501                                                  | 1001501 Pneumatic Primary Clutch Cover Stop Spanner Tool                   |                                                          |                                                           |                                                       |       |  |
|                                            | The following pa                                         | rts are includ                                                             | ded                                                      | but NOT SHO                                               | WN on the breakdown:                                  |       |  |
| 1001498                                    | Pneu. Primary Clutch Puller                              | 30mm                                                                       | 1                                                        | 1001032                                                   | Rage 4 & 8 HD Spanner Tool                            | 1     |  |
| 1001091                                    | TRA Spring Spacer                                        |                                                                            | 2                                                        | 1001580                                                   | Pneu. Clutch Cover Holding Tool                       | 1     |  |
| 1001569                                    | Pneu. Primary Comp Tool                                  |                                                                            | 1                                                        |                                                           |                                                       |       |  |
| 1001643                                    | 4 Arm Wide Spider Rebuild R<br>Composite Roller Bushings |                                                                            |                                                          | Rage Primary Cam Arm Positioning Adjustment Set Screw Set | 1                                                     |       |  |
|                                            | Conversion                                               | n Pin Optior                                                               | ns (                                                     | not shown -                                               | only 1 is used):                                      |       |  |
| 1001604 5/16" Fixed Pin for .570 Wide Weig |                                                          |                                                                            |                                                          | 1001606                                                   | 5/16" Non-Fixed Pin for .570 Wide We                  |       |  |
| 1001605                                    | 5/16" Fixed Pin for .470 Wid                             | le Weight                                                                  |                                                          | 1001574                                                   | 5/16" Non-Fixed Pin for .470 Wide W                   | eight |  |
|                                            |                                                          | -                                                                          |                                                          |                                                           |                                                       |       |  |