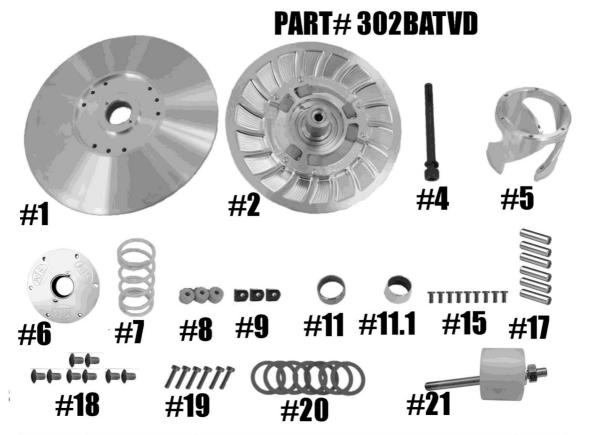

## **302BATVD CAN-AM TUNER**

| Item No. | Part Number     | Description                                                         | Qty. |
|----------|-----------------|---------------------------------------------------------------------|------|
| 1        | 302-2           | TUNER SECONDARY GEN 1 MOVABLE SHEAVE                                | 1    |
| 2        | 302-1           | LONG POST TUNER GEN 1 FIXED SHEAVE AND POST ASSEMBY                 | 1    |
| 4        | 3001021         | TUNER BOLT (M10-1.5X105mm SHCS) & LOCKWASHER - Torque to 40 ft/lbs. | 1    |
| 5        | HXATV           | GEN 1 ATV HELIX                                                     | 1    |
| 6        | 1001304         | ATV TUNER COVER 1.181" DIA. BUSHING ID                              | 1    |
| 7        | PER APPLICATION | KSS or PS SECONDARY SPRING                                          | 1    |
| 8        | 1001047         | TUNER GEN 1 ROLLER                                                  | 3    |
| 9        | 1001048         | ATV GEN 1 TUNER SECONDARY BUTTON                                    | 3    |
| 11       | 3020.560        | ATV TUNER MOVABLE BUSHING CUT DOWN                                  | 1    |
| 11.1     | 3020-10         | COVER BUSHING (.780 TALL)                                           | 1    |
| 15       | 10-24X1SHCS     | HELIX SCREW - Torque to 105 in/lbs.                                 | 9    |
| 17       | 1/4"x1"PD       | TUNER SECONDARY ROLLER PIN ¼" x 1" PULL DOWEL                       | 6    |
| 18       | 8-32X3/8BHCS    | BUSHING RETAINING SCREW                                             | 8    |
| 19       | 10-24X1/2SHCS   | COVER SCREW - Torque to 45 in/lbs.                                  | 6    |
| 20       | 95601A435       | TUNER BELT DEFLECTION SHIM SET OF 6                                 | 1    |
| 21       | 3001022         | ATV TUNER BELT REMOVAL TOOL -1/2"-13                                | 1    |