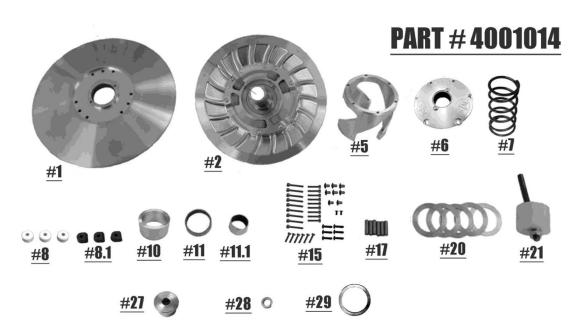

## **2014 ARCTIC CAT WILDCAT X-1000 TUNER**

| QTY | ITEM# | DESCRIPTION                   | PART#             |
|-----|-------|-------------------------------|-------------------|
| 1   | 1     | MOVABLE SHEAVE                | 4001011           |
| 1   | 2     | FIXED SHEAVE LEFT HAND & POST | 4001010 / 4001008 |
| 1   | 5     | OPPOSITE ROTATION HELIX       | НХХР              |
| 1   | 6     | HD Z1 COVER                   | 1001067           |
| 1   | 7     | SPRING                        | KSS8 OR KSS12     |
| 3   | 8     | ROLLERS                       | 1001047           |
| 3   | 8.1   | TUNER BUTTON                  | 1001048           |
| 1   | 10    | TUNER RESISTANCE SPACER       | 4001013           |
| 1   | 11    | MOVABLE BUSHING               | 2408              |
| 1   | 11.1  | COVER BUSHING                 | 2408              |
| 1   | 15    | TUNER FASTENER KIT HD         | 1001034           |
| 6   | 17    | ROLLER PIN                    | ¼"x1"PD           |
| 1   | 20    | BELT SPACING SHIM             | C157712-9         |
| 1   | 21    | BELT REMOVAL TOOL             | 4001009           |
| 1   | 27    | TUNER POST RETAINER           | 4001012           |
| 1   | 28    | MAIN BOLT LOCK WASHER         | 1/2LW             |
| 1   | 29    | HD HELIX CAP SPRING WASHER    | 1001049           |