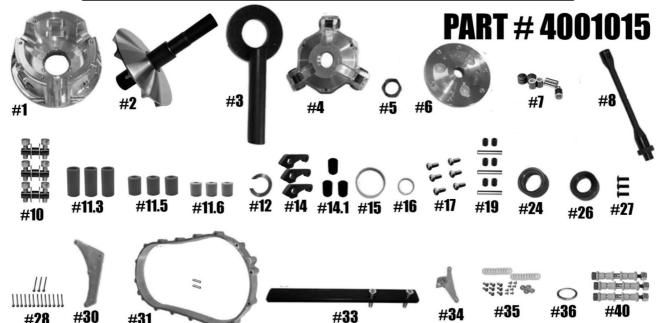

## RAGE 6 WILDCA1 **FINSTRUCTIONS** S

#30 #28

#31

| QTY | ITEM# | DESCRIPTION                                             | PART #          |
|-----|-------|---------------------------------------------------------|-----------------|
| 1   | 1     | WILDCAT WET CLUTCH MODEL PRIMARY MOVABLE SHEAVE         | 4001016         |
| 1   | 2     | WILDCAT WEB CLUTCH PRIMARY FIXED SHEAVE & POST ASSEMBLY | 4001018/4001019 |
| 1   | 3     | SPANNER TOOL (Sold Separately)                          | 1001020         |
| 1   | 4     | LEFT-HAND THREAD RAGE 6 SPIDER (Torque to 500 ft/lbs.)  | 1001012         |
| 1   | 5     | LEFT-HAND SPIDER NUT (Torque to 550 ft/lbs.)            | 1001044         |
| 1   | 6     | ATV RAGE COVER                                          | 3001006         |
| 1   | 7     | COMPOSITE ROLLER BUSHING STYLE PIN ROLLER KIT           | 1001546         |
| 1   | 8     | PRIMARY CLUTCH RETAINING BOLT-WILDCAT WET CLUTCH DELETE | 4001022         |
| 3   | 10    | 1 <sup>ST</sup> STAGE CAM ARM PIN KIT                   | 1001023         |
| 1   | 11.3  | RAGE 6 MOVABLE ROLLER .312 SET                          | 1001025         |
| 1   | 11.5  | RAGE 6 MOVABLE ROLLER .500 SET                          | 1001026         |
| 1   | 11.6  | RAGE 6 MOVABLE ROLLER .625 SET                          | 1001027         |
| 1   | 12    | BELT SPACING SHIM .03                                   | C154445         |
| 3   | 14    | CAM ARM 1 <sup>st</sup> STAGE                           | 1001024         |
| 3   | 14.1  | 1 <sup>ST</sup> STAGE CAM ARM BUSHING                   | 1001330         |
| 1   | 15    | MOVABLE SHEAVE BUSHING                                  | 6020            |
| 1   | 16    | COVER BUSHING                                           | 1810.59         |
| 1   | 17    | COVER SCREW SET (6)                                     | 1001018         |
| 3   | 19    | PRIMARY 1 <sup>ST</sup> STAGE ROLLER PIN ASSEMBLY       | 1001028         |
| 1   | 24    | 2-WAY BEARING SLEEVE                                    | 1001052         |
| 1   | 26    | 2-WAY BEARING CAP                                       | 4001023         |
| 3   | 27    | BUSHING RETAINING SCREW                                 | 8-32X3/8BHCS    |
| 1   | 28    | CLUTCH HOUSING SPACER BOLT KIT (16)                     | 4001028         |
| 1   | 30    | AIRBOX BRACKET                                          | 4001026         |
| 1   | 31    | CLUTCH HOUSING SPACER KIT                               | 4001024         |
| 1   | 33    | WCD TOOL                                                | 4001025         |
| 1   | 34    | AIR OUTLET TUBE BRACKET                                 | 4001027         |
| 1   | 35    | HD 1 <sup>ST</sup> STAGE 6 ARM FASTNER KIT              | 1001005         |
| 1   | 36    | PRIMARY SPRING SPACER .125 SHIM                         | 1001276         |
| 3   | 40    | 5/16" FIXED PIN .470 WIDE WIDTH                         | 1001321         |