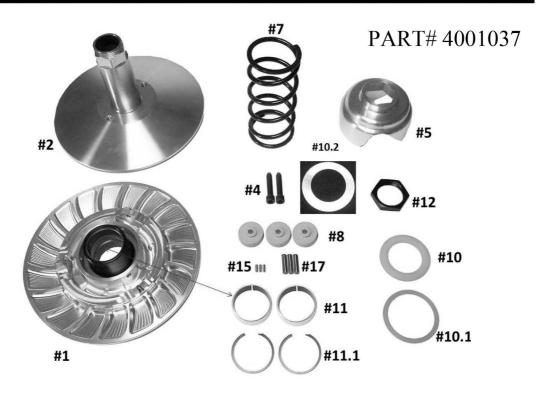

## STM WILDCAT ATV TUNE

| QTY | ITEM# | DESCRIPTION                          | PART#             |
|-----|-------|--------------------------------------|-------------------|
| 1   | 1     | MOVABLE SHEAVE                       | 4001029           |
| 1   | 2     | FIXED SHEAVE / POST                  | 4001031 / 4001032 |
| 1   | 4     | BELT REMOVAL SCREW SET               | 4001036           |
| 1   | 5     | HELIX                                | HXWC              |
| 1   | 7     | SPRING                               | PER APPLICATION   |
| 3   | 8     | ROLLER                               | 1001008           |
| 1   | 10    | BELT SHIM (USE WITH STM PRIMARY)     | 4001033           |
| 1   | 10.1  | SPRING WASHER                        | 1001049           |
| 5   | 10.2  | BELT SHIM (USE 1 WITH STOCK PRIMARY) | 4001034           |
| 2   | 11    | MOVABLE BUSHING                      | 2610              |
| 2   | 11.1  | BUSHING RETAINING CLIP               | VH181             |
| 1   | 12    | HELIX NUT                            | 4001035           |
| 3   | 15    | PIN RETAINING SET SCREW              | 8-32X3/8SS        |
| 3   | 17    | SECONDARY ROLLER PIN PULL DOWEL      | ¼"x1"PD           |