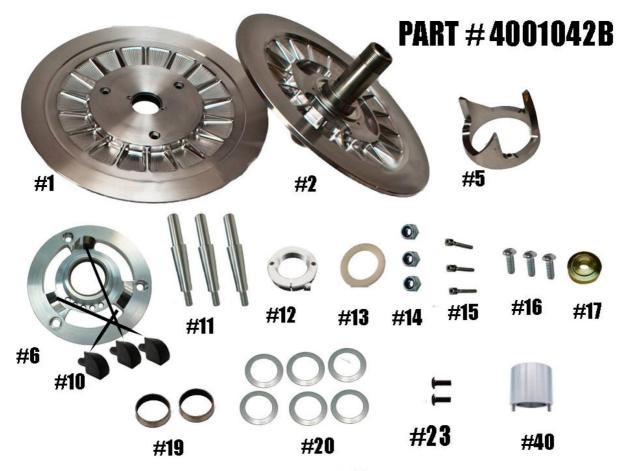

## 2012-15 ARCTIC CAT PROCROSS GEN 1 TUNER INSTRUCTIONS

| Item# | Part#                      | <u>Description</u>                             | QTY |    |
|-------|----------------------------|------------------------------------------------|-----|----|
| 1     | 4001040                    | MOVABLE SHEAVE                                 | 1   |    |
| 2     | 4001039                    | FIXED SHEAVE ASSY                              | 1   |    |
| 5     | HXAC<br>(Designated Angle) | OLD STYLE ARCTIC CAT HELIX                     | 1   |    |
| 6     | 1001056                    | BILLET BUTTON COVER                            | 1   | NI |
| 10    | 0148-177                   | BUTTON COVER BUTTON                            | 3   |    |
| 11    | 1001058                    | BUTTON COVER POST                              | 3   |    |
| 12    | 1001059                    | TUNER ADJUSTER NUT                             | 1   |    |
| 13    | 1001060                    | ADJUSTER NUT THRUST WASHER                     | 1   |    |
| 14    | 1001061                    | NYLOC LOCKNUT - 5/16"x18 -Torque to 20 ft/lbs. | 3   |    |
| 15    | 1001062                    | HELIX RETAINING SCREWS & LOCKWASHER SET (3)    | 1   |    |
| 16    | 1001063                    | COVER POST RETAINING BOLT SET (3)              | 1   |    |
| 17    | 4001041                    | TUNER SECONDARY BOLT RETAINING WASHER          | 1   |    |
| 19    | 2408                       | COVER & MOVABLE BUSHING                        | 2   |    |
| 20    | 98055A325-6                | TUNER OFFSET SHIM (Set of 6)                   | 1   |    |
| 23    | 8-32X3/8BHCS               | BUSHING RETAINING SCREW Set (2)                | 2   |    |
| 40    | 1001064                    | TUNER SECONDARY ADJUSTER NUT TOOL              | 1   |    |