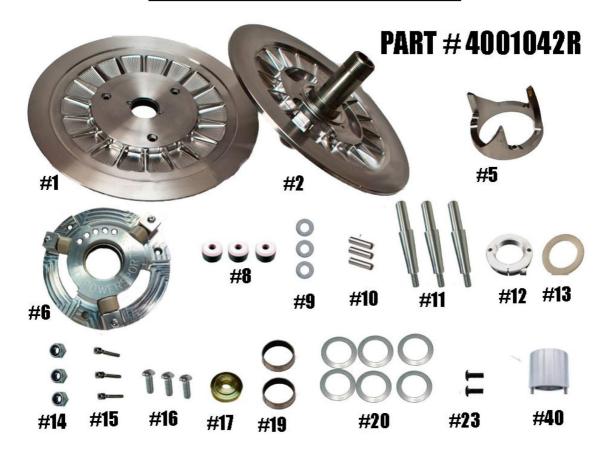

## 2012-15 ARCTIC CAT PROCROSS GEN 1 TUNER INSTRUCTIONS

| <u>ltem#</u> | Part#                     | <u>Description</u>                             | QTY |
|--------------|---------------------------|------------------------------------------------|-----|
| 1            | 4001040                   | TUNER MOVABLE SHEAVE                           | 1   |
| 2            | 4001039                   | TUNER FIXED SHEAVE ASSY                        | 1   |
| 5            | HXAC<br>(Designate Angle) | OLD STYLE ARCTIC CAT HELIX                     | 1   |
| 6            | 1001055                   | BILLET GEN 1 TUNER ROLLER COVER                | 1   |
| 8            | 1001047                   | TUNER GEN 1 ROLLER                             | 3   |
| 9            | C164368-3                 | BILLET ROLLER COVER STEEL WASHER SET (3)       | 1   |
| 10           | ¼"X1"PD                   | TUNER SECONDARY ROLLER PIN 1/4"x1" PULL DOWEL  | 3   |
| 11           | 1001057                   | ROLLER COVER POST                              | 3   |
| 12           | 1001059                   | TUNER ADJUSTER NUT                             | 1   |
| 13           | 1001060                   | ADJUSTER NUT THRUST WASHER                     | 1   |
| 14           | 1001061                   | NYLOC LOCKNUT - 5/16"x18 -Torque to 20 ft/lbs. | 3   |
| 15           | 1001062                   | HELIX RETAINING SCREWS & LOCKWASHER SET (3)    | 1   |
| 16           | 1001063                   | COVER POST RETAINING BOLT SET (3)              | 1   |
| 17           | 4001041                   | TUNER SECONDARY BOLT RETAINING WASHER          | 1   |
| 19           | 2408                      | COVER & MOVABLE BUSHING                        | 2   |
| 20           | 98055A325-6               | TUNER OFFSET SHIM (Set of 6)                   | 1   |
| 23           | 8-32X3/8BHCS              | SHEAVE BUSHING RETAINING SCREW SET (2)         | 2   |
| 40           | 1001064                   | TUNER SECONDARY ADJUSTER NUT TOOL              | 1   |