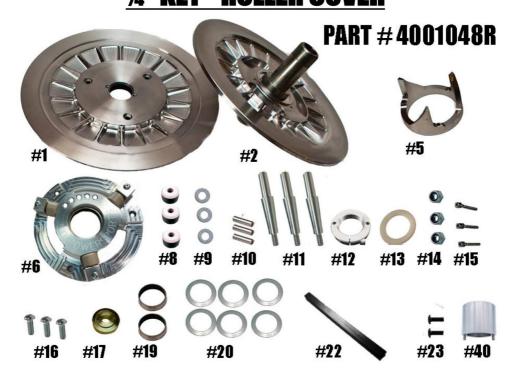

## STM GEN I TUNER SECONDARY 1" SHAFT 14" KEY - ROLLER COVER

| Item# | Part #                        | <u>Description</u>                                                | QTY |
|-------|-------------------------------|-------------------------------------------------------------------|-----|
| 1     | 1001617                       | GEN 1 TUNER MOVABLE SHEAVE ASSY 1" SHAFT 1/4" KEY                 | 1   |
| 2     | 1001618                       | GEN 1 TUNER FIXED SHEAVE ASSY 1" SHAFT 1/4" KEY                   | 1   |
| 5     | <b>HXAC</b> (Designate Angle) | OLD STYLE ARCTIC CAT HELIX                                        | 1   |
| 6     | 1001055                       | BILLET GEN 1 TUNER ROLLER COVER                                   | 1   |
| 8     | 1001047                       | TUNER GEN 1 ROLLER                                                | 3   |
| 9     | C164368                       | STEEL WASHER SET (6)                                              | 1   |
| 10    | 1/4"X1"PD                     | TUNER SECONDARY ROLLER PIN-1/4" X 1 " PULL DOWEL                  | 3   |
| 11    | 1001057                       | ROLLER COVER POST                                                 | 3   |
| 12    | 1001059                       | TUNER ADJUSTER NUT                                                | 1   |
| 13    | 1001060                       | ADJUSTER NUT THRUST WASHER                                        | 1   |
| 14    | 1001061                       | NYLOC LOCKNUT 5/16"X18 (Torque to 20 ft/lbs.)                     | 3   |
| 15    | 1001062                       | OLD STYLE ARCTIC CAT HELIX RETAINING SCREWS & LOCK WASHER SET (3) | 1   |
| 16    | 1001063                       | ROLLER COVER POST RETAINING BOLT SET (3)                          | 1   |
| 17    | 4001049                       | KEYED SHAFT SECONDARY TUNER RETAINING WASHER                      | 1   |
| 19    | 2408                          | COVER & MOVABLE BUSHING                                           | 2   |
| 20    | C157843                       | 1" DIA SHAFT SECONDARY OFFSET SHIM (6)                            | 1   |
| 22    | 4001056                       | 1/4" KEYED SHAFT KEY                                              | 1   |
| 23    | 8/32x3/8BHCS                  | BUSHING RETAINING SCREW SET (2)                                   | 1   |
| 40    | 1001064                       | ADJUSTER NUT TOOL                                                 | 1   |