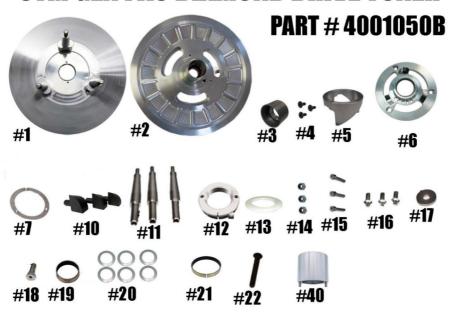

## **STM GEN I AC DIAMOND DRIVE TUNER**

| Item# | Part#                   | <u>Description</u>                                                     | Qty |     |
|-------|-------------------------|------------------------------------------------------------------------|-----|-----|
| 1     | 4001058                 | GEN 1 DIAMOND DRIVE TUNER MOVABLE SHEAVE                               | 1   | Ï   |
| 2     | 4001092 / 4001051       | SNOWMOBILE GEN 1 DIAMOND DRIVE TUNER FIXED SHEAVE & POST ASSY          | 1   |     |
| 3     | 4001052                 | GEN 1 DIAMOND DRIVE SECONDARY HUB NUT                                  | 1   |     |
| 4     | 8-32 3/8FHS-3           | BUSHING KEEPER SCREWS SET (3) 8-32 Xx %" FHS                           | 3   |     |
| 5     | HXAC (DESIGNATED ANGLE) | OLD STYLE ARCTIC CAT HELIX (SOLD SEPARATELY)                           | 1   |     |
| 6     | 1001056                 | BILLET BUTTON COVER                                                    | 1   | ]   |
| 7     | 4001053                 | MOVABLE SHEAVE BUSHING KEEPER FOR DIAMOND DRIVE<br>SECONDARY           | 1   |     |
| 10    | 0148-177                | BUTTON COVER BUTTONS                                                   | 3   | NLA |
| 11    | 1001058                 | BUTTON COVER POST                                                      | 3   | 12/ |
| 12    | 1001059                 | TUNER ADJUSTER NUT                                                     | 1   | 1   |
| 13    | 1001060                 | ADJUSTER NUT THRUST WASHER                                             | 1   | 1   |
| 14    | 1001061                 | NYLOC LOCKNUT 5/16" xX 18                                              | 3   | 1   |
| 15    | 1001062                 | OLD STYLE AC HELIX RETAINING SCREW and LOCK WASHER SET (3)             | 1   | 1   |
| 16    | 1001063                 | BUTTON & ROLLER POST RETAINING BOLT SET (3)-installed w/ red  Loctite® | 1   |     |
| 17    | 4001054                 | GEN 1 DIAMOND DRIVE, X3 & DEFENDER RETAINING WASHER                    | 1   | 1   |
| 18    | 4001055                 | GEN 1 DIAMOND DRIVE RETAINING BOLT                                     | 1   | 1   |
| 19    | 2408                    | COVER BUSHING                                                          | 1   | 1   |
| 20    | 98055A325-6             | TUNER OFFSET SHIM SET (6)                                              | 1   | 1   |
| 21    | TSI48PE08Z              | MOVABLE BUSHING FOR DIAMOND DRIVE SECONDARY                            | 1   | 1   |
| 22    | 5/16-18X2               | GEN 1 DIAMOND DRIVE STEERING HOOP BOLT                                 | 1   | 1   |
| 40    | 1001064                 | TUNER SECONDARY ADJUSTER NUT TOOL                                      | 1   | 1   |