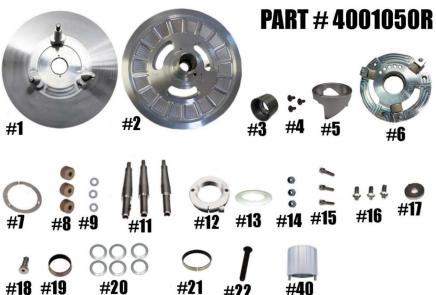

## STM GEN I AC DIAMOND DRIVE TUNER

| Item# | Part#             | <u>Description</u>                                                       | Qty |
|-------|-------------------|--------------------------------------------------------------------------|-----|
| 1     | 4001058           | GEN 1 DIAMOND DRIVE TUNER MOVABLE SHEAVE                                 | 1   |
| 2     | 4001092 / 4001051 | SNOWMOBILE GEN 1 DIAMOND DRIVETUNER FIXED SHEAVE & POST ASSY             | 1   |
| 3     | 4001052           | GEN 1 DIAMOND DRIVE SECONDARY HUB NUT                                    | 1   |
| 4     | 8-32x3/8 FHS-3    | BUSHING KEEPER SCREWS SET (3) 8-32 Xx %" FHS                             | 1   |
| 5     | HXAC              | OLD STYLE ARCTIC CAT HELIX (SOLD SEPARATELY)                             | 1   |
| 6     | 1001055           | BILLET GEN 1 TUNER COVER                                                 | 1   |
| 7     | 4001053           | MOVABLE SHEAVE BUSHING KEEPER FOR DIAMOND DRIVE<br>SECONDARY             | 1   |
| 8     | 1001047           | TUNER GEN 1 ROLLER                                                       | 3   |
| 9     | C164368-3         | BILLET ROLLER COVER STEEL WASHER SET (3)                                 | 1   |
| 11    | 1001057           | ROLLER COVER POST-installed w/ red Loctite®                              | 3   |
| 12    | 1001059           | TUNER ADJUSTER NUT                                                       | 1   |
| 13    | 1001060           | ADJUSTER NUT THRUST WASHER                                               | 1   |
| 14    | 1001061           | NYLOC LOCKNUT 5/16" xX 18                                                | 3   |
| 15    | 1001062           | OLD STYLE AC HELIX RETAINING SCREW and LOCK WASHER SET (3)               | 1   |
| 16    | 1001063           | BUTTON & ROLLER POST RETAINING BOLT SET (3)-installed w/ red<br>Loctite® | 1   |
| 17    | 4001054           | GEN 1 DIAMOND DRIVE, X3 & DEFENDER RETAINING WASHER                      | 1   |
| 18    | 4001055           | GEN 1 DIAMOND DRIVE RETAINING BOLT                                       | 1   |
| 19    | 2408              | COVER BUSHING                                                            | 1   |
| 20    | 98055A325-6       | TUNER OFFSET SHIM SET (6)                                                | 1   |
| 21    | TSI48PE08Z        | MOVABLE BUSHING FOR DIAMOND DRIVE SECONDARY                              | 1   |
| 22    | 5/16-18X2         | GEN 1 DIAMOND DRIVE STEERING HOOP BOLT                                   | 1   |
| 40    | 1001064           | TUNER SCONDARY ADJUSTER NUT TOOL                                         | 1   |