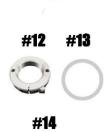

## Arctic Cat 2012-15 ProCross 800 STM Gen 2 Tuner Secondary Clutch – Compression Style

**PART # 4001061C** 

| 1 | 11  |  |
|---|-----|--|
|   |     |  |
|   |     |  |
|   | 10. |  |

| ITEM#    | Part #      | Description                                               | QTY |
|----------|-------------|-----------------------------------------------------------|-----|
| 1        | 4001063     | MOVABLE SHEAVE                                            | 1   |
| 2        | 4001062     | FIXED SHEAVE / POST ASSY                                  | 1   |
| 5        | HXSM 2S     | HELIX                                                     | 1   |
| 6        | 1001067     | HD COMPRESSION SPRING HELIX COVER                         | 1   |
| 7        | ATVSS       | KSS STYLE COMPRESSION SPRING                              | 1   |
| 8        | 1001047     | TUNER GEN 1 ROLLER                                        | 3   |
| 8B       | 1001077     | REVERSE BUTTONS                                           | 3   |
| 10       | 1001060     | ADJUSTER NUT WASHER                                       | 1   |
| 11, 11.1 | 2408/VH175  | COVER AND MOVABLE SHEAVE BUSHING / BUSHING RETAINING CLIP | 2   |
| 12       | 1001059     | ADJUSTMENT NUT                                            | 1   |
| 13       | 1001049     | HELIX COVER HD SPRING WASHER                              | 1   |
| 14       | 4001041     | RETAINING WASHER                                          | 1   |
| 15       | 98055A325-6 | TUNER OFFSET SHIM – SET OF 6                              | 1   |
| 17       | ¼"X1"PD     | TUNER SECONDARY ROLLER PIN 1/4"x1" PULL DOWEL             | 6   |
| 18       | M8-1.25x110 | RETAINING BOLT                                            | 1   |
| 19       | 1001034     | TUNER FASTNER KIT                                         | 1   |
| 40       | 1001064     | ADJUSTER NUT TOOL                                         | 1   |