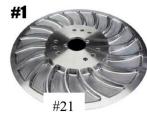

## Arctic Cat 2012-15 ProCross 800 STM Gen 2 Tuner Secondary Clutch – Compression Style

**PART # 4001061C** 

| 1 | 11  |  |
|---|-----|--|
|   |     |  |
|   |     |  |
|   | 10. |  |

| ITEM#    | Part #      | Description                                               | QTY |
|----------|-------------|-----------------------------------------------------------|-----|
| 1        | 4001063     | MOVABLE SHEAVE                                            | 1   |
| 2        | 4001062     | FIXED SHEAVE / POST ASSY                                  | 1   |
| 5        | HXSM 2S     | HELIX                                                     | 1   |
| 6        | 1001067     | HD COMPRESSION SPRING HELIX COVER                         | 1   |
| 7        | ATVSS       | KSS STYLE COMPRESSION SPRING                              | 1   |
| 8        | 1001047     | TUNER GEN 1 ROLLER                                        | 3   |
| 8B       | 1001077     | REVERSE BUTTONS                                           | 3   |
| 10       | 1001060     | ADJUSTER NUT WASHER                                       | 1   |
| 11, 11.1 | 2408/VH175  | COVER AND MOVABLE SHEAVE BUSHING / BUSHING RETAINING CLIP | 2   |
| 12       | 1001059     | ADJUSTMENT NUT                                            | 1   |
| 13       | 1001049     | HELIX COVER HD SPRING WASHER                              | 1   |
| 14       | 4001041     | RETAINING WASHER                                          | 1   |
| 15       | 98055A325-6 | TUNER OFFSET SHIM – SET OF 6                              | 1   |
| 17       | ¼"X1"PD     | TUNER SECONDARY ROLLER PIN 1/4"x1" PULL DOWEL             | 6   |
| 18       | M8-1.25x110 | RETAINING BOLT                                            | 1   |
| 19       | 1001034     | TUNER FASTNER KIT                                         | 1   |
| 40       | 1001064     | ADJUSTER NUT TOOL                                         | 1   |