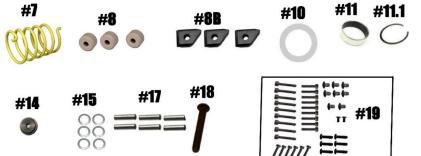

## Arctic Cat 2012-15 ProCross 800 STM Gen 2 Tuner Secondary Clutch – Compression Style

**PART # 4001061C** 

| 1 | 11  |  |
|---|-----|--|
|   |     |  |
|   |     |  |
|   | 10. |  |

| ITEM#    | Part #      | Description                                               | QTY |
|----------|-------------|-----------------------------------------------------------|-----|
| 1        | 4001063     | MOVABLE SHEAVE                                            | 1   |
| 2        | 4001062     | FIXED SHEAVE / POST ASSY                                  | 1   |
| 5        | HXSM 2S     | HELIX                                                     | 1   |
| 6        | 1001067     | HD COMPRESSION SPRING HELIX COVER                         | 1   |
| 7        | ATVSS       | KSS STYLE COMPRESSION SPRING                              | 1   |
| 8        | 1001047     | TUNER GEN 1 ROLLER                                        | 3   |
| 8B       | 1001077     | REVERSE BUTTONS                                           | 3   |
| 10       | 1001060     | ADJUSTER NUT WASHER                                       | 1   |
| 11, 11.1 | 2408/VH175  | COVER AND MOVABLE SHEAVE BUSHING / BUSHING RETAINING CLIP | 2   |
| 12       | 1001059     | ADJUSTMENT NUT                                            | 1   |
| 13       | 1001049     | HELIX COVER HD SPRING WASHER                              | 1   |
| 14       | 4001041     | RETAINING WASHER                                          | 1   |
| 15       | 98055A325-6 | TUNER OFFSET SHIM – SET OF 6                              | 1   |
| 17       | ¼"X1"PD     | TUNER SECONDARY ROLLER PIN 1/4"x1" PULL DOWEL             | 6   |
| 18       | M8-1.25x110 | RETAINING BOLT                                            | 1   |
| 19       | 1001034     | TUNER FASTNER KIT                                         | 1   |
| 40       | 1001064     | ADJUSTER NUT TOOL                                         | 1   |