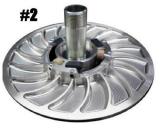

## Arctic Cat 2012-15 ProCross 800 STM Gen 2 Tuner Secondary Clutch – Compression Style

**PART # 4001061C** 

| 1 | 11  |  |
|---|-----|--|
|   |     |  |
|   |     |  |
|   | 10. |  |

| ITEM#    | Part #      | Description                                               | QTY |
|----------|-------------|-----------------------------------------------------------|-----|
| 1        | 4001063     | MOVABLE SHEAVE                                            | 1   |
| 2        | 4001062     | FIXED SHEAVE / POST ASSY                                  | 1   |
| 5        | HXSM 2S     | HELIX                                                     | 1   |
| 6        | 1001067     | HD COMPRESSION SPRING HELIX COVER                         | 1   |
| 7        | ATVSS       | KSS STYLE COMPRESSION SPRING                              | 1   |
| 8        | 1001047     | TUNER GEN 1 ROLLER                                        | 3   |
| 8B       | 1001077     | REVERSE BUTTONS                                           | 3   |
| 10       | 1001060     | ADJUSTER NUT WASHER                                       | 1   |
| 11, 11.1 | 2408/VH175  | COVER AND MOVABLE SHEAVE BUSHING / BUSHING RETAINING CLIP | 2   |
| 12       | 1001059     | ADJUSTMENT NUT                                            | 1   |
| 13       | 1001049     | HELIX COVER HD SPRING WASHER                              | 1   |
| 14       | 4001041     | RETAINING WASHER                                          | 1   |
| 15       | 98055A325-6 | TUNER OFFSET SHIM – SET OF 6                              | 1   |
| 17       | ¼"X1"PD     | TUNER SECONDARY ROLLER PIN 1/4"x1" PULL DOWEL             | 6   |
| 18       | M8-1.25x110 | RETAINING BOLT                                            | 1   |
| 19       | 1001034     | TUNER FASTNER KIT                                         | 1   |
| 40       | 1001064     | ADJUSTER NUT TOOL                                         | 1   |