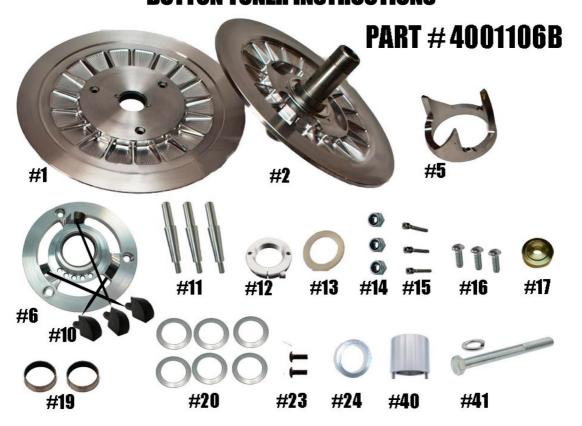

## 2016-2023 ARCTIC CAT SNOWMOBILE GEN 1 BUTTON TUNER INSTRUCTIONS

| Item# | Part#        | <u>Description</u>                                                    | QTY |   |
|-------|--------------|-----------------------------------------------------------------------|-----|---|
| 1     | 4001040      | SNOWMOBILE TUNER MOVABLE SHEAVE GEN 1                                 | 1   | Ī |
| 2     | 4001170      | GEN 1 TUNER FIXED SHEAVE & POST ASSY                                  | 1   | 1 |
| 5     | HXAC         | OLD STYLE ARCTIC CAT HELIX                                            | 1   |   |
| 6     | 1001056      | BILLET BUTTON COVER                                                   | 1   |   |
| 10    | 0148-177     | BUTTON COVER BUTTON                                                   | 3   | N |
| 11    | 1001058      | BUTTON COVER POST                                                     | 3   | 1 |
| 12    | 1001059      | TUNER ADJUSTER NUT                                                    | 1   |   |
| 13    | 1001060      | ADJUSTER NUT THRUST WASHER                                            | 1   | 1 |
| 14    | 1001061      | NYLOC LOCKNUT - 5/16"x18 -Torque to 20 ft/lbs.                        | 3   | 1 |
| 15    | 1001062      | HELIX SCREW SHCS and LOCKWASHER SET (3)                               | 1   | 1 |
| 16    | 1001063      | BUTTON & ROLLER POST RETAINING BOLT SET (3)                           | 1   | 1 |
| 17    | 2001110      | BOLT RETAINING WASHER                                                 | 1   |   |
| 19    | 2408         | COVER BUSHING                                                         | 1   | 1 |
| 19    | 2408         | MOVABLE BUSHING                                                       | 1   | 1 |
| 20    | 98055A325-6  | OFFSET SHIM SET (6)                                                   | 1   | 1 |
| 23    | 8-32X3/8BHCS | BUSHING RETAINING SCREW                                               | 2   | 1 |
| 24    | 1001478      | .275 OFFSET SPACER SHIM (2017-23 MODELS ONLY)                         | 1   | 1 |
| 40    | 1001064      | ADJUSTER NUT TOOL                                                     | 1   | 1 |
| 41    | 2001144      | 2023 & NEWER TUNER SECONDARY BOLT m10X1.25X75MM (TORQUE TO 35 FT/LBS) | 1   |   |