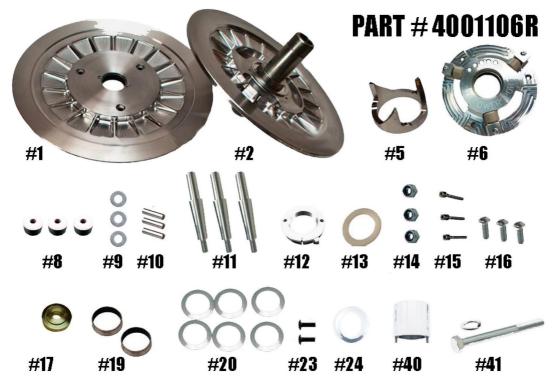

## 2016-2023 ARCTIC CAT SNOWMOBILE GEN 1 ROLLER TUNER INSTRUCTIONS

| Item# | Part#          | Description                                                           | QTY |
|-------|----------------|-----------------------------------------------------------------------|-----|
| 1     | 4001040        | <b>SNOWMOBILE TUNER MOVABLE SHEAVE GEN 1</b>                          | 1   |
| 2     | 4001170        | GEN 1 TUNER FIXED SHEAVE & POST ASSY                                  | 1   |
| 5     | HXAC           | OLD STYLE ARCTIC CAT HELIX                                            | 1   |
| 6     | 1001055        | BILLET GEN 1 TUNER COVER                                              | 1   |
| 8     | 1001047        | TUNER GEN 1 ROLLERS                                                   | 3   |
| 9     | C164368-3      | BILLET ROLLER COVER STEEL WASHER SET (3)                              | 1   |
| 10    | <b>¼"x1"PD</b> | TUNER SECONDARY ROLLER PIN 1/4"x1" PULL DOWEL                         | 3   |
| • 11  | 1001057        | ROLLER COVER POST                                                     | 3   |
| • 12  | 1001059        | TUNER ADJUSTER NUT                                                    | 1   |
| 13    | 1001060        | ADJUSTER NUT THRUST WASHER                                            | 1   |
| 14    | 1001061        | NYLOC LOCKNUT - 5/16"x18 -Torque to 20 ft/lbs.                        | 3   |
| 15    | 1001062        | HELIX SCREW SHCS & LOCKWASHER SET (3)                                 | 1   |
| 16    | 1001063        | <b>BUTTON &amp; ROLLER POST RETAINING BOLT SET (3)</b>                | 1   |
| 17    | 2001110        | BOLT RETAINING WASHER                                                 | 1   |
| 19    | 2408           | COVER BUSHING                                                         | 1   |
| 19    | <b>2408</b>    | <b>MOVABLE BUSHING</b>                                                | 1   |
| 20    | 98055A325-6    | OFFSET SHIM SET (6)                                                   | 1   |
| 23    | 8-32X3/8BHCS   | BUSHING RETAINING SCREW                                               | 2   |
| 24    | 1001478        | .275 OFFSET SPACER SHIM (2017-23 MODELS ONLY)                         | 1   |
| 40    | 1001064        | ADJUSTER NUT TOOL                                                     | 1   |
| 41    | 2001144        | 2023 & NEWER TUNER SECONDARY BOLT M10X1.25X75MM (TORQUE TO 35 FT/LBS) | 1   |