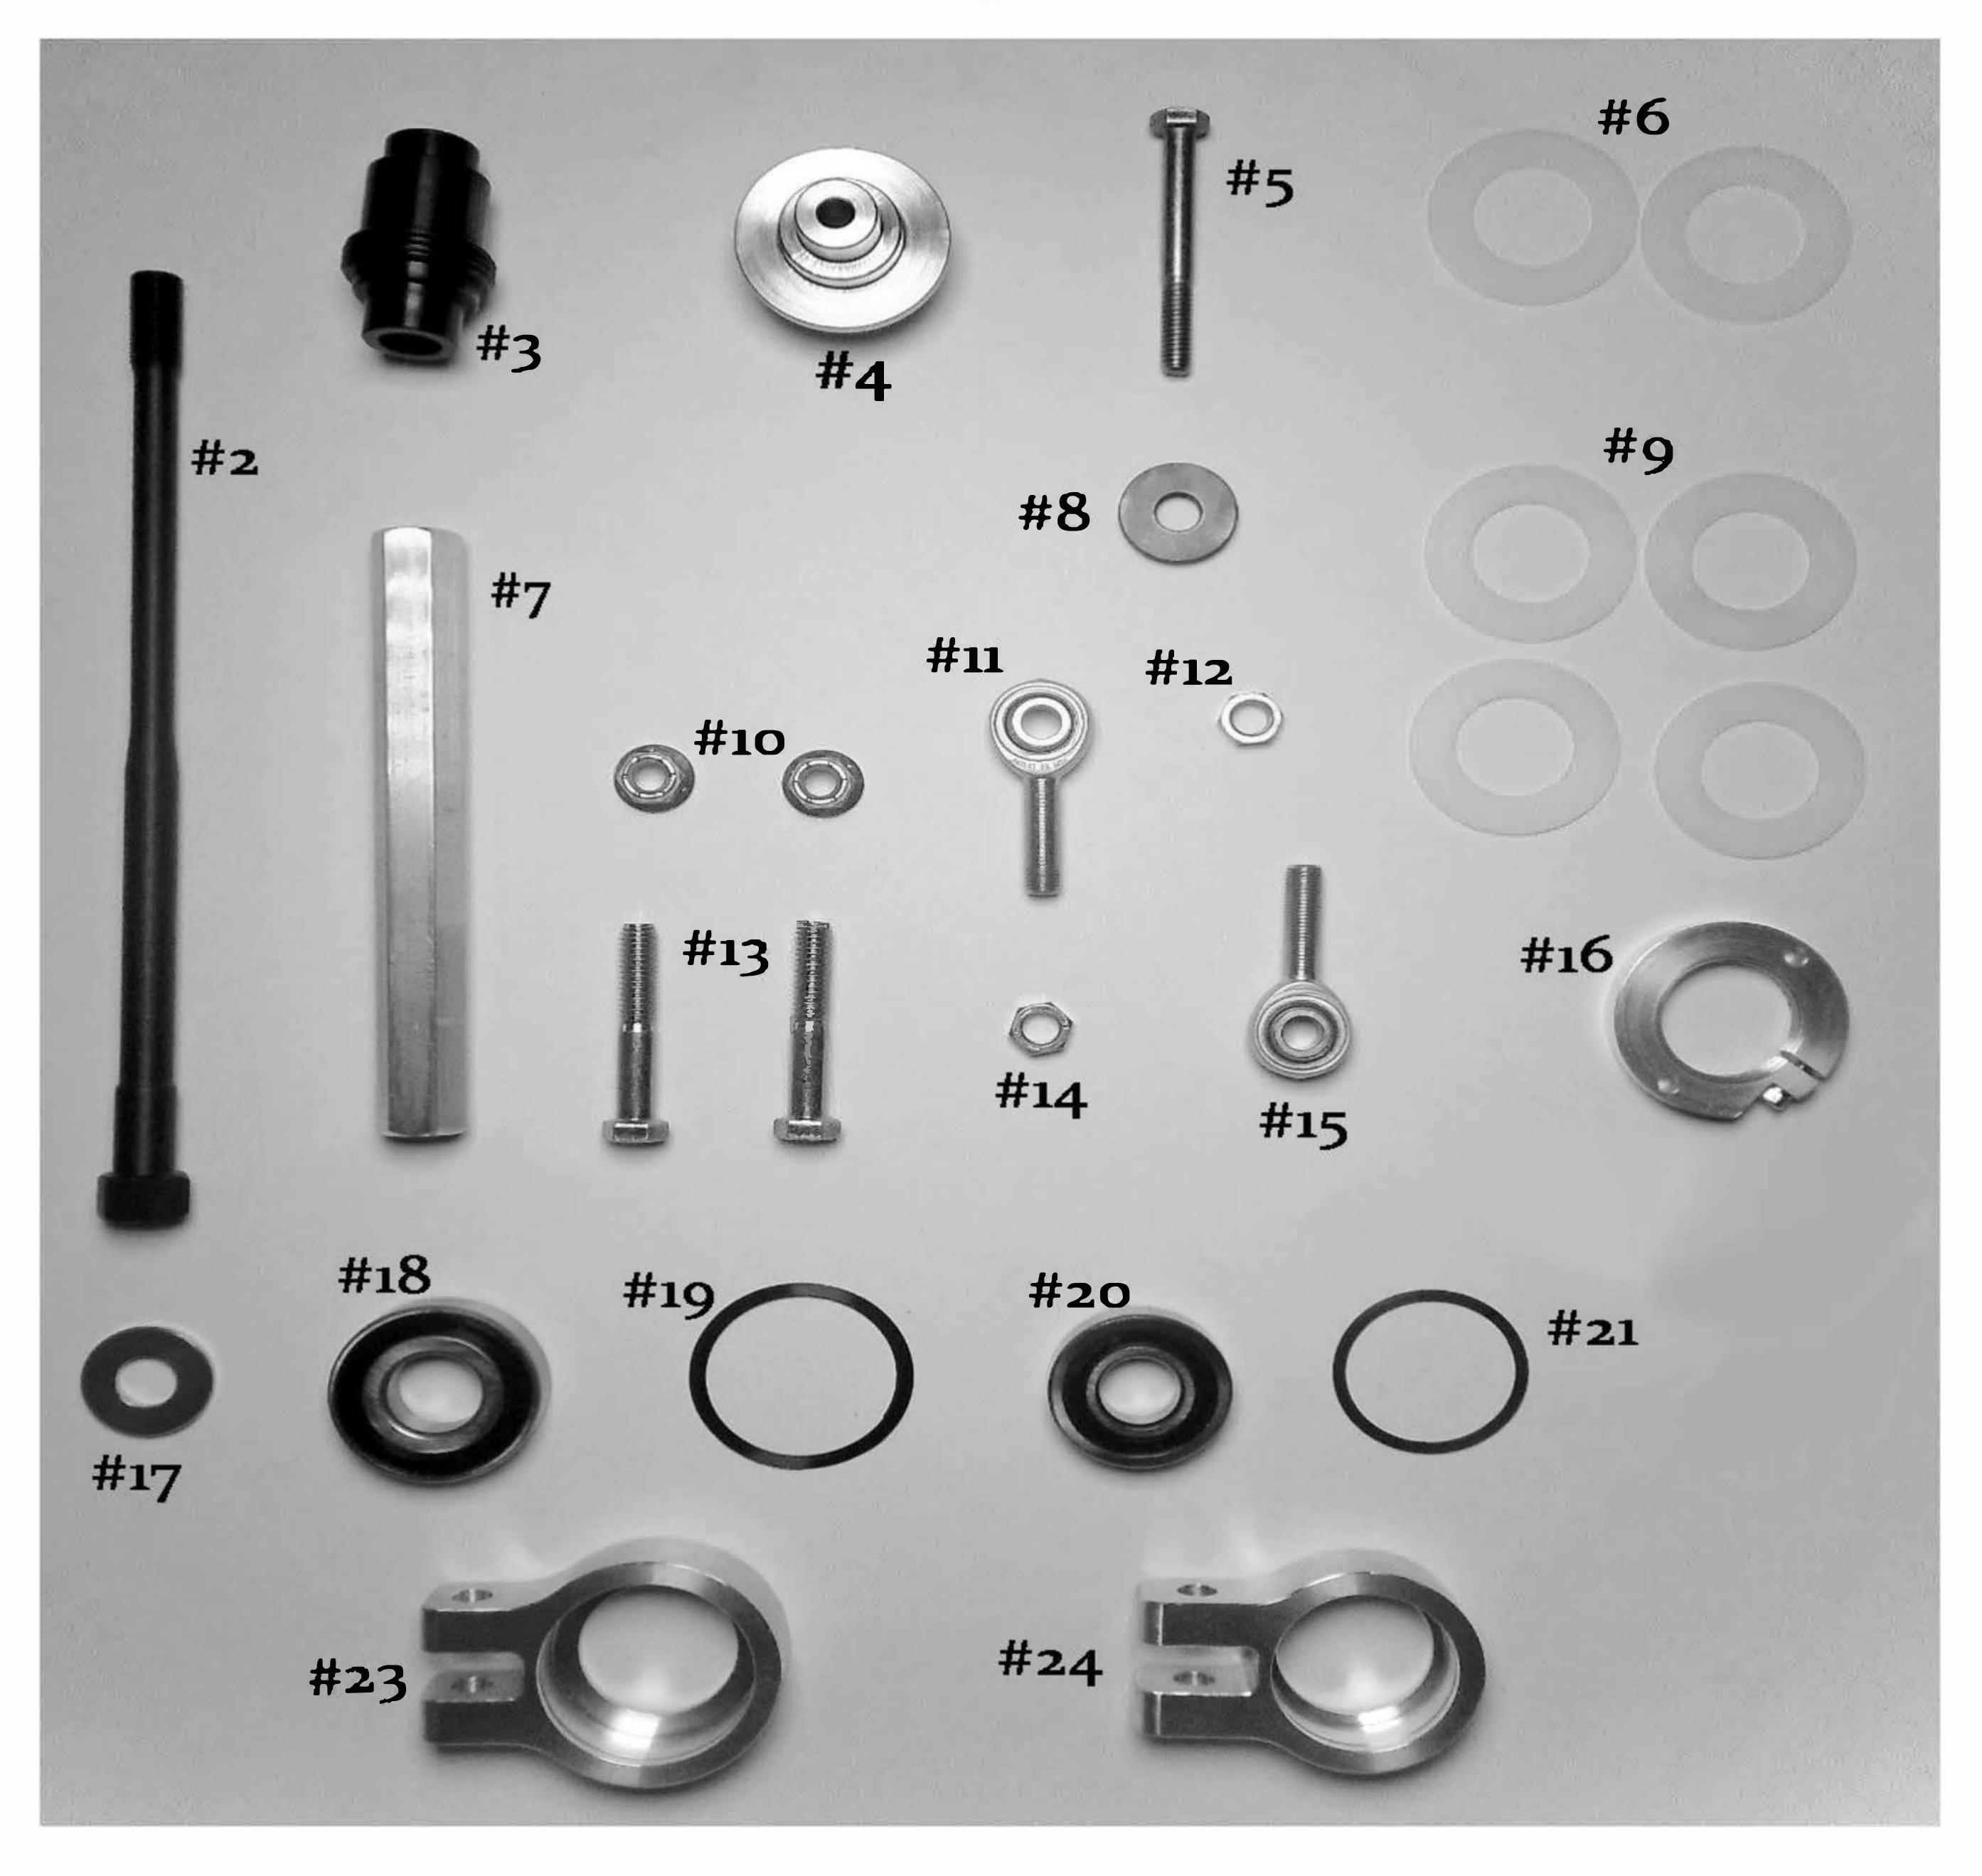

## FOR DRAG RACING APPLICATIONS ONLY

| ltem # | Quantity | Description                                              | Part Number   |
|--------|----------|----------------------------------------------------------|---------------|
| 2      | 1        | Primary clutch bolt & lock washer                        | 1001261       |
| 3      | 1        | Screw On 35mm Adjuster Base                              | 1001315       |
| 4      | 1        | Secondary Bearing Post                                   | 1001314       |
| 5      | 1        | Secondary Retaining Bolt & lock washer                   | 1001332       |
| 6      | 2        | .030 Shim                                                | 1001173       |
| 7      | 1        | Adjustable Rod Eye Arm                                   |               |
|        |          | 10.5" Center to Center                                   | 1001188       |
|        |          | 11.5" Center to Center (STOCK)                           | 1001161       |
|        |          | 12.5" Center to Center                                   | 1001186       |
|        |          | 12.25" Center to Center                                  | 1001187       |
| 8      | 1        | Secondary Retaining Washer                               | 1001219       |
| 9      | 4        | .060 Shim                                                | 1001172       |
| 10     | 2        | Flanged Nyloc Nut For Rod Eye to Bearing<br>Carrier Bolt | 3/8-16        |
| 11     | 1        | Right Handed Rod Eye                                     | 1001181       |
| 12     | 1        | Right Handed Rod Eye Jam Nut                             | 3/8-24RH      |
| 13     | 2        | Rod Eye to Bearing Carrier Bolt                          | 3/8-16x 2 1/4 |
| 14     | 1        | Left Handed Rod Eye Jam Nut                              | 3/8-24 LH     |
| 15     | 1        | Left Handed Rod Eye                                      | 1001182       |
| 16     | 1        | Belt Spacing Adjuster Nut                                | 1001171       |
| 17     | 1        | Primary Bolt Retaining Washer                            | 1001180       |
| 18     | 1        | Primary Post Bearing                                     | 1001469       |
| 19     | 1        | Primary Post Bearing Retaining Snap Ring                 | 91985A251     |
| 20     | 1        | Secondary Post Bearing                                   | 1001470       |
| 21     | 1        | Secondary Post Bearing Retaining Snap Ring               | 91985A231     |
| 23     | 1        | Primary Post Bearing Carrier                             | 1001159       |
| 24     | 1        | Secondary Post Bearing Carrier                           | 1001160       |