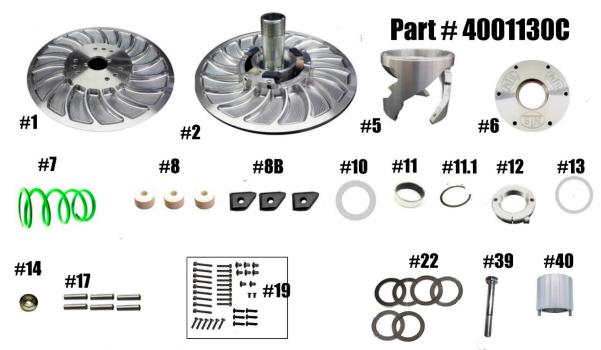

## 16-23 ARCTIC CAT 8000 Series

| ITEM# | Part #        | Description                                                         | QTY |
|-------|---------------|---------------------------------------------------------------------|-----|
| 1     | 4001166       | MOVABLE SHEAVE                                                      | 1   |
| 2     | 4001167       | FIXED SHEAVE / POST ASSY                                            | 1   |
| 5     | HXSM 2S       | AC 800/8000 SERIES, POLARIS 850 & SKI-DOO E-TEC 850 STM GEN 2 HELIX | 1   |
| 6     | 1001067       | COMPRESSION SPRING COVER                                            | 1   |
| 7     | KSS8 OR KSS12 | COMPRESSION SPRING                                                  | 1   |
| 8     | 1001047       | TUNER GEN 1 ROLLER                                                  | 3   |
| 8B    | 1001077       | GEN 2 REVERSE BUTTON                                                | 3   |
| 10    | 1001060       | ADJUSTMENT NUT THRUST WASHER                                        | 1   |
| 11    | 2408          | COVER AND MOVABLE SHEAVE BUSHING                                    | 2   |
| 11.1  | VH175         | COVER BUSHING RETAINING RING                                        | 1   |
| 12    | 1001059       | ADJUSTER NUT                                                        | 1   |
| 13    | 1001049       | HELIX COVER SPRING WASHER                                           | 1   |
| 14    | 2001110       | RETAINING WASHER                                                    | 1   |
| 17    | 1/4"x1"PD     | TUNER SECONDARY ROLLER PIN 1/4"x1" PULL DOWEL                       | 6   |
| 19    | 1001034       | TUNER FASTENER KIT                                                  | 1   |
| 22    | 98055A325-6   | OFFSET SHIM SET (6)                                                 | 1   |
| 39    | 2001144       | BOLT (M10x1.25x75mm HHCS) & M10 LOCKWASHER (Torque to 60 ft/lbs)    | 1   |
| 40    | 1001064       | ADJUSTER NUTTOOL                                                    | 1   |