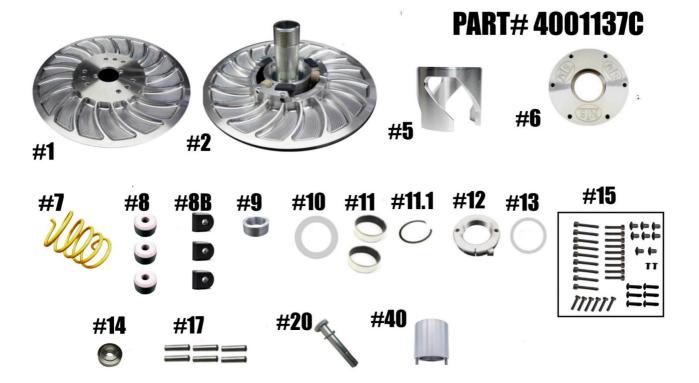

## STM TUNER INSTRUCTIONS GEN I TEXTRON WILDCAT XX TUNER DRIVEN

| ITEM# | Part #            | Description                                                                                     | QTY |
|-------|-------------------|-------------------------------------------------------------------------------------------------|-----|
| 1     | 4001149           | WILDCAT XX TUNER MOVABLE SHEAVE                                                                 | 1   |
| 2     | 4001144 / 4001148 | WILDCAT XX TUNER SECONDARY FIXED SHEAVE & POST                                                  | 2   |
| 5     | HXATV             | GEN 1 ATV HELIX NON-ENGINE BRAKING                                                              | 1   |
| 6     | 1001067           | HEAVY DUTY COMPRESSION SPRING HELIX COVER                                                       | 1   |
| 7     | PER APPLICATION   | COMPRESSION SPRING                                                                              | 1   |
| 8     | 1001047           | TUNER GEN 1 ROLLER                                                                              | 3   |
| 8B    | 1001048           | ATV GEN 1 TUNER SECONDARY BUTTON                                                                | 3   |
| 9     | 2001066           | APEX-Z1 CONVERSION TUNER DRIVEN RESISTANCE SPACER                                               | 1   |
| 10    | 1001060           | ADJUSTER NUT THRUST WASHER                                                                      | 1   |
| 11    | 2408              | COVER & MOVABLE SHEAVE BUSHING                                                                  | 2   |
| 11.1  | VH175             | BUSHING RETAINING CLIP                                                                          | 1   |
| 12    | 1001059           | TUNER ADJUSTER NUT                                                                              | 1   |
| 13    | 1001049           | HELIX CAP SPRING WASHER                                                                         | 1   |
| 14    | 2001110           | TUNER SECONDARY BOLT RETAINING WASHER                                                           | 1   |
| 15    | 1001034           | TUNER SECONDARY FASTENER KIT – TORQUE SPECS ON BACK PAGE                                        | 1   |
| 17    | ¼"x1"PD           | TUNER SECONDARY ROLLER PIN 1/4"X 1" PULL DOWEL                                                  | 6   |
| 20    | 1001552           | TUNER SECONDARY RETAINING BOLT & BELLEVLLE SPRING WASHER (M10-1.25 X 60MM) TORQUE TO 60 ft/lbs. | 1   |
| 40    | 1001064           | TUNER SECONDARY ADJUSTER NUT TOOL                                                               | 1   |