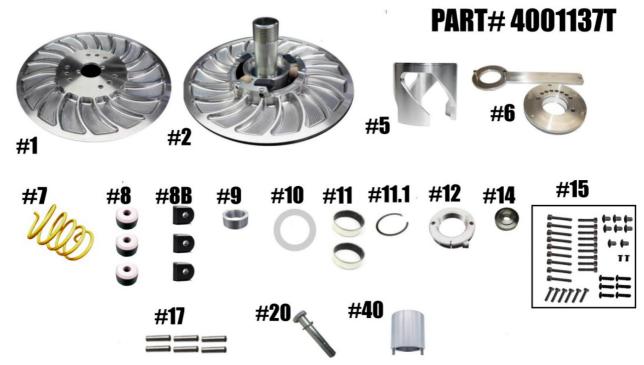

## **STM TUNER INSTRUCTIONS** Gen I TEXTRON WILDCAT XX TUNER DRIVEN

| ITEM# | Part #                | Description                                                                                   | QTY |
|-------|-----------------------|-----------------------------------------------------------------------------------------------|-----|
| 1     | 4001149               | WILDCAT XX TUNER MOVABLE SHEAVE                                                               | 1   |
| 2     | 4001144 / 4001148     | WILDCAT XX TUNER SECONDARY FIXED SHEAVE & POST                                                | 2   |
| 5     | HXATV                 | GEN 1 ATV HELIX NON-ENGINE BRAKING                                                            | 1   |
| 6     | 1001080               | <b>TUNER SECONDARY TORSION UPGRADE 1.5" BUSHING ID</b>                                        | 1   |
| 7     | ATVTS                 | TORSION SPRING                                                                                | 1   |
| 8     | 1001047               | TUNER GEN 1 ROLLER                                                                            | 3   |
| 8B    | 1001048               | ATV GEN 1 TUNER SECONDARY BUTTON                                                              | 3   |
| 9     | 2001066               | APEX-Z1 CONVERSION TUNER DRIVEN RESISTANCE SPACER                                             | 1   |
| 10    | 1001060               | ADJUSTER NUT THRUST WASHER                                                                    | 1   |
| 11    | 2408                  | COVER& MOVABLE SHEAVE BUSHING                                                                 | 2   |
| 11.1  | VH175                 | BUSHING RETAINING CLIP                                                                        | 1   |
| 12    | 1001059               | TUNER ADJUSTER NUT                                                                            | 1   |
| 14    | 2001110               | TUNER SECONDARY BOLT RETAINING WASHER                                                         | 1   |
| 15    | 1001034               | TUNER SECONDARY FASTENER KIT                                                                  | 1   |
| 17    | <sup>1</sup> ⁄4"x1"PD | TUNER SECONDARY ROLLER PIN 1/4" X 1" PULL DOWEL                                               | 6   |
| 20    | 1001552               | SECONDARY RETAINING BOLT & BELLEVILLE SPRING WASHER - M10-1.25X60mm<br>(Torque to 60 ft/lbs.) | 1   |
| 40    | 1001064               | TUNER SECONDARY ADJUSTER NUT TOOL                                                             | 1   |