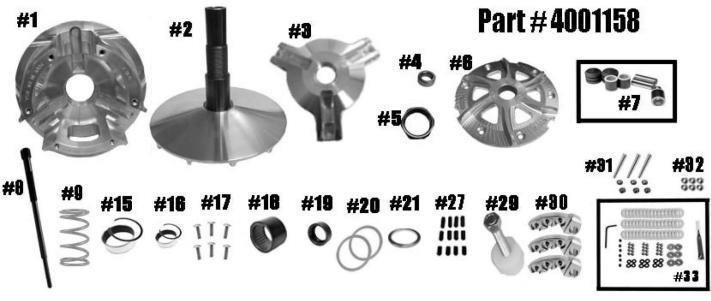

## **STM RAGE 3WCP TEXTRON WILDCAT XX PRIMARY**

|    | ITEM#                                           | DESCRIPTION                                             |                       |    |       | PART #            |  |
|----|-------------------------------------------------|---------------------------------------------------------|-----------------------|----|-------|-------------------|--|
| 1  | 1                                               | RAGE 3 WCP MOVABLE SHEAVE                               |                       |    |       | 4001159           |  |
| 1  | 2                                               | FIXED SHEAVE AND POST ASSY                              |                       |    |       | 4001169           |  |
| 1  | 3                                               | SPIDER (Torque to 500 ft/lb w/ Green Loctite®))         |                       |    |       | 1001572           |  |
| 1  | 4                                               | USE STOCK BOLT WITH SUPPLIED WASHER                     |                       |    |       | 1001601           |  |
| 1  | 5                                               | SPIDER NUT (Torque to 550 ft/lb w/ Red Loctite®)        |                       |    |       | 3001005           |  |
| 1  | 6                                               | RAGE 3 WIDE FINNED COVER                                |                       |    |       | 1001590           |  |
| 1  | 7                                               | COMPOSITE ROLLER BUSHING STYLE WIDE PIN .610 ROLLER KIT |                       |    |       | 1001642           |  |
| 1  | 8                                               | PULLER                                                  |                       |    |       | 1001345           |  |
| 1  | 9                                               | PATV STYLE SPRING                                       |                       |    |       | PER APPLICATION   |  |
| 1  | 15                                              | MOVABLE BUSHING W/SNAP RING VH225                       |                       |    |       | 1001004           |  |
| 1  | 16                                              | COVER BUSHING W/ SNAP RING VH131                        |                       |    |       | 1810.590          |  |
| 1  | 17                                              | COVER SCREW SET (torque to 105 in/lb)                   |                       |    |       | 1001018           |  |
| 1  | 18                                              | 2-WAY BEARING 47mm                                      |                       |    |       | 1001000           |  |
| 1  | 19                                              | BEARING CAP                                             |                       |    |       | 2001173           |  |
| 2  | 20                                              | BEARING THRUST WASHER                                   |                       |    |       | 1001019           |  |
| 1  | 21                                              | PRIMARY SPRING SPACER .125 SHIM                         |                       |    |       | 1001276           |  |
| 1  | 27                                              | CAM ARM POSITIONING ADJUSTMENT SCREW SET                |                       |    |       | 1001094           |  |
| 1  | 29                                              | COMPRESSION TOOL M14-1.5 (Sold Separately)              |                       |    |       | 1001043           |  |
| 3  | 30                                              | CAM ARM - AFP STYLE                                     | 50 GRAM BASE -2001151 | OR | 60 GR | AM BASE - 2001245 |  |
| OR | CAM ARM - HB STYLE 50 GRAM BASE - 1001585 OR 60 |                                                         |                       |    | 60 GR | AM BASE - 1001584 |  |
| 3  | 31                                              | CAM ARM PIN & SET SCREW SET (CAPTURED)                  |                       |    |       | 1001594           |  |
| 3  | 32                                              | CAPTURED PIN CAM ARM BUSHING SET (2)                    |                       |    |       | 1001588           |  |
| 1  | 33                                              | SUPERTIP FASTNER KIT                                    |                       |    |       | 30 FK3            |  |