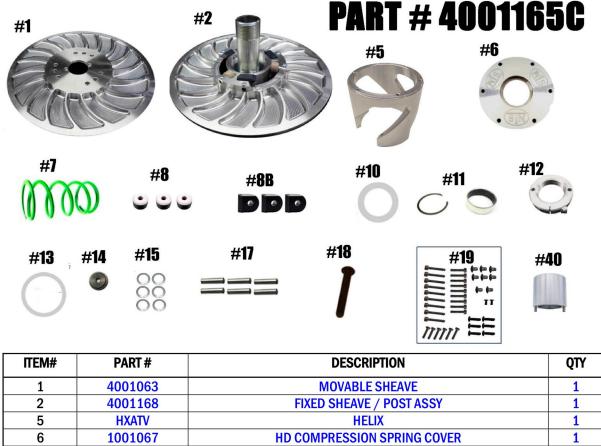

## STM TUNER INSTRUCTIONS 2012-15 AC PROCROSS 1100 COMPRESSION GEN 2

|    |                       |                                                 | 10-00 |
|----|-----------------------|-------------------------------------------------|-------|
| 2  | 4001168               | FIXED SHEAVE / POST ASSY                        | 1     |
| 5  | HXATV                 | HELIX                                           | 1     |
| 6  | 1001067               | HD COMPRESSION SPRING COVER                     | 1     |
| 7  | ATVSS                 | KSS STYLE COMPRESSION SPRING                    | 1     |
| 8  | 1001047               | ROLLER                                          | 3     |
| 8B | 1001048               | BUTTON                                          | 3     |
| 10 | 1001060               | ADJUSTER NUT WASHER                             | 1     |
| 11 | 2408/VH175            | COVER & MOVABLE SHEAVE BUSHING / RETAINING CLIP | 2     |
| 12 | 1001059               | ADJUSTMENT NUT                                  | 1     |
| 13 | 1001049               | HELIX COVER HD SPRING WASHER                    | 1     |
| 14 | 4001041               | BOLT RETAINING WASHER                           | 1     |
| 15 | 98055A325-6           | TUNER OFFSET SHIM – SET OF 6                    | 1     |
| 17 | <sup>1</sup> /4"X1"PD | <sup>1</sup> / <sub>4</sub> " x 1" PULL DOWEL   | 6     |
| 18 | M8-1.25x110           | RETAINING BOLT (Torque to 40/50 ft/lbs)         | 1     |
| 19 | 1001034               | TUNER FASTENER KIT (Torque to 105 in/lbs.)      | 1     |
| 40 | 1001064               | ADJUSTER NUT TOOL                               | 1     |