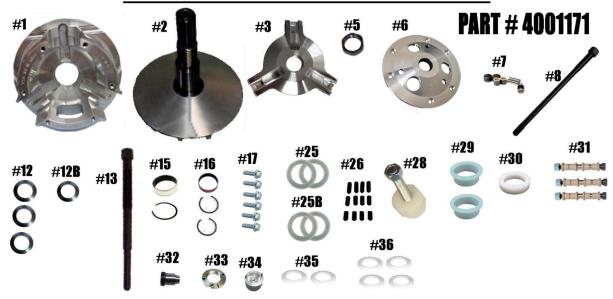

## **SCREW-ON 35mm 4-Stroke**

| ITEM#                                 | PART #                 | DESCRIPTION                                                               | QTY |
|---------------------------------------|------------------------|---------------------------------------------------------------------------|-----|
| 1                                     | 1001613                | RAGE 3 WSP PRIMARY MOVABLE SHEAVE 30mm & 35mm 4-STROKE                    | 1   |
| 2                                     | 4001177                | WSP-TRA 35mm 4-STROKE FIXED SHEAVE ASSEMBLY                               | 1   |
| 3                                     | 1001572                | RAGE 3 WIDE SPIDER (Torque to 500 ft/lbs.)                                | 1   |
| 5                                     | 3001005                | SPIDER NUT RAGE PRIMARY (Torque to 550 ft/lbs.)                           | 1   |
| 6                                     | 1001630                | RAGE 3 WSP TRA PRIMARY COVER                                              | 1   |
| 7                                     | 1001642                | 3 ARM WIDE SPIDER REBUILD KIT W/ COMPOSITE ROLLER BUSHING .610 ROLLER     | 1   |
| 8                                     | 4001112                | RAGE PRIMARY RETAINING BOLT-M12-1.25x9.125" (Torque to 65 ft/lbs.)        | 1   |
| 12                                    | 1001402                | BELT SHIM .03 THICK for 1.875" DIAMETER POST                              | 3   |
| 12B                                   | 1001527140             | BELT SHIM .120 THICK for 1.875" DIAMETER POST                             | 1   |
| 13                                    | 1001346                | PRIMARY CLUTCH PULLER M14X1.5                                             | 1   |
| 15                                    | 1001004 /VH225         | MOVABLE BUSHING W/RETAINING CLIP                                          | 1   |
| 16                                    | 1810/VH131             | COVER BUSHING w/2X RETAINING CLIP                                         | 1   |
| 17                                    | 1001638                | COVER SCREW SET (Torque to 125 in/lbs.)                                   | 1   |
| 25                                    | C152994                | SCREW-ON HD SPIDER SHIM .03 THICK for 1.875" DIAMETER POST                | 2   |
| 25B                                   | C166597                | SCREW-ON HD SPIDER SHIM .06 THICK for 1.875" DIAMETER POST                | 2   |
| 26                                    | 1001094                | RAGE PRIMARY CAM ARM POSITIONING ADJUSTMENT SET SCREW SET                 | 1   |
| 28                                    | 1001043                | RAGE ATV PRIMARY COMPRESSION TOOL -M14x1.5 (Sold Separately)              | 1   |
| 29                                    | 1001091                | TRA SPRING SPACER                                                         | 2   |
| 30                                    | 1001092                | SPRING SPACER FOR PS-STYLE SPRING for SCREW-ON RAGE PRIMARY CLUTCH        | 1   |
| 32                                    | 1001360                | SCREW-ON QUICK ADJUST BASE 15.55.35                                       | 1   |
| 33                                    | 1001171                | RAGE PRIMARY QUICK ADJUST ADJUSTMENT NUT                                  | 1   |
| 34                                    | 1001064                | TUNER SECONDARY ADJUSTER NUT TOOL                                         | 1   |
| 35                                    | 1001173                | RAGE PRIMARY QUICK ADJUST .030 SHIM                                       | 2   |
| 36                                    | 1001172                | RAGE PRIMARY QUICK ADJUST .060 SHIM                                       | 4   |
| 31                                    | HIGHLIGHTED IS<br>USED | RAGE WIDE PRIMARY PIN CONVERSION OPTIONS BELOW                            | 3   |
| 1001                                  |                        | PIN for .470 WIDE WEIGHT   1001606   5/16" NON-FIXED PIN for .470 WIDE WE |     |
| 1001604 5/16" FIXED PIN for .570 WIDE |                        | 7                                                                         |     |