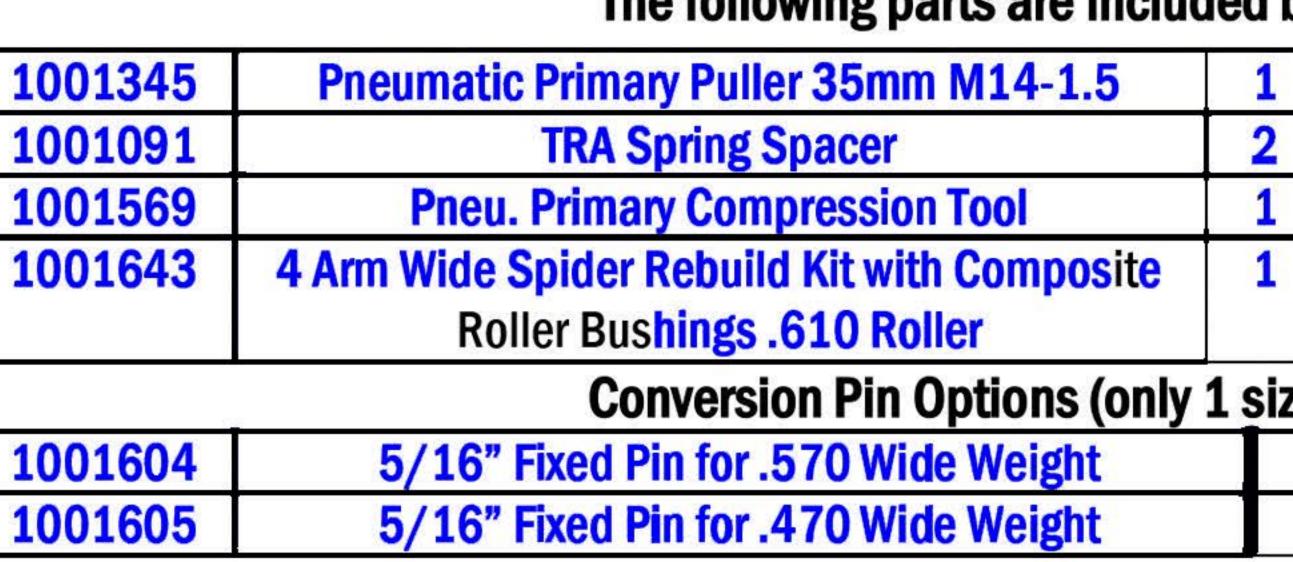

## STM POWERSPORTS RAGE 4WSP 35MM

STM Powersports Pneumatic Primary Clutch Part Number 4001172 US PAT. 10,744,944 B2

| Item No. | Part Number                                                    |                                                                             |               | Desc                   | cription                                       | Qty.   |
|----------|----------------------------------------------------------------|-----------------------------------------------------------------------------|---------------|------------------------|------------------------------------------------|--------|
| 1        | VH131                                                          |                                                                             |               | <b>Bushing</b> R       | etaining Clip                                  | 1      |
| 2        | <b>1816</b>                                                    | Bushing for Cover Stop                                                      |               |                        | 1                                              |        |
| 3        | 1001564                                                        | Pneumatic Primary Cover Stop- SHCS Style                                    |               |                        | 1                                              |        |
| 4        | 1001561                                                        | Snowm                                                                       | obile F       | Primary 4 & 8 Arm      | Cover Screw Set (Torque to 125 in/lbs.)        | 1      |
| 5        | 92196A534                                                      |                                                                             | 1,            | 4"-20 x 5/16" SCH      | S Screw for Pneumatic                          | 3      |
| 6        | 1001625                                                        | 65                                                                          | Pne           | umatic Rage 4 WS       | SP Lock Up Primary Cover                       | 1      |
| 7        | 3001005                                                        |                                                                             | Spider        | Nut Rage Primary       | (Torque to 550 ft/lbsred Loctite®)             | 1      |
| 8        | 1001608                                                        | Rage 4 Wig                                                                  | <b>de Arm</b> | Spread Pin ATV Sp      | Dider (Torque to 500 ft/lbs green 638 Loctite) | 1      |
| 9        | 1001629                                                        |                                                                             | RAGE          | 4WSP Snowmobil         | e Primary Movable Sheave                       | 1      |
| 10       | 9670K23                                                        |                                                                             |               | <b>Pneumatic Prima</b> | ry Steel Lock Up Ball                          | 6      |
| 11       | 1001283 - sold only with line 13                               |                                                                             |               | Pneumati               | c 35MM Post                                    | 1      |
| 12       | <b>1001527</b>                                                 | Belt Shim for Primary's with 1.875" Dia. Post                               |               |                        |                                                | 1      |
| 13       | 1001165 - sold only with line 11                               | Pneumatic Fixed Sheave Blank                                                |               |                        |                                                | 1      |
| 14       | 91255A275                                                      | Plunger Retaining Screw - 10-32 x 1.5 BHCS                                  |               |                        |                                                | 1      |
| 15       | R32RS                                                          | Pneumatic Clutch Plunger Bearing                                            |               |                        | 2                                              |        |
| 16       | 1001312                                                        | Pneumatic Lock Up Plunger Bearing Spacer                                    |               |                        |                                                | 1      |
| 17       | 1001280                                                        | Pneumatic Primary Plunger                                                   |               |                        |                                                | 1      |
| 18       | 1001293                                                        | Pneumatic Primary Plunger Shaft                                             |               |                        |                                                | 1      |
| 19       | 1001290                                                        |                                                                             | Pneur         | natic Primary Bea      | aring Base (Torque to 75 ft/lbs.)              | 1      |
| 20       | 1001286                                                        | Pneumatic Primary Bearing Block                                             |               |                        |                                                | 1      |
| 21       | R18-2RS                                                        | Pneumatic Primary Bearing Block Bearing                                     |               |                        |                                                | 1      |
| 22       | 91985A261                                                      | Pneumatic Primary Bearing Block Bearing Snap Ring.                          |               |                        |                                                | 1      |
| 23       | 1001292                                                        | Pneumatic Primary Cylinder Mount                                            |               |                        |                                                | 1      |
| 24       | 91306A345                                                      | Pneumatic Clutch #10-24 x <sup>5</sup> / <sub>8</sub> BHCS Button Screw Set |               |                        |                                                | 4      |
| 26       | 91251A351                                                      | Pneumatic Clutch #10-32 x 1½" Socket Head Screw Set                         |               |                        |                                                | 4      |
| 27       | 1001310                                                        | M-12 x 1.25 x 140mm Retaining Bolt (Torque to 80 ft/lbs.)                   |               |                        |                                                | 1      |
| 28       | 1001291                                                        | Pneumatic Primary Bearing Bolt (Torque to 60 ft/lbs.)                       |               |                        |                                                | 1      |
| 29       | 1001173                                                        | Rage Primary Quick Adjust Shim .030                                         |               |                        |                                                | 1      |
| 30       | 1001004                                                        | Movable Sheave Bushing w/VH225 Retaining Clip                               |               |                        |                                                | 1      |
| 31       | 1001501                                                        | Pneumatic Primary Cover Stop Spanner Tool                                   |               |                        |                                                | 1      |
|          | The following par                                              | rts are includ                                                              | 12 12 600     |                        | n the breakdown:                               |        |
| 1001345  | Pneumatic Primary Puller 35mm                                  |                                                                             | 1             | 1001032                | Rage 4 & 8 Spanner Tool;                       | 1      |
| 1001091  | TRA Spring Spacer                                              |                                                                             | 2             | 1001580                | Pneu. Clutch Cover Holding Tool                | 1      |
| 1001569  | Pneu. Primary Compression Tool                                 |                                                                             | 1             |                        |                                                |        |
| 1001643  | 4 Arm Wide Spider Rebuild Kit with<br>Roller Rushings 610 Poll |                                                                             | 1             | 1001094                | Rage Primary Cam Arm Positioning               | 1      |
|          | Roller Bushings .610 Roller<br>Conversion Pin O                | a the stand of                                                              | 1 eizo        | is included & us       | Adjustment Set Screw Set<br>ed) gty needed: 4  |        |
| 1001604  | 5/16" Fixed Pin for .570 Wide                                  |                                                                             | T 2176        | 1001606                | 5/16" Non-Fixed Pin for .470 Wide V            | Veight |
| 1001604  | 5/16" Fixed Pin for .570 Wide                                  |                                                                             |               | 1001574                | 5/16" Non-Fixed Pin for .570 Wide V            |        |