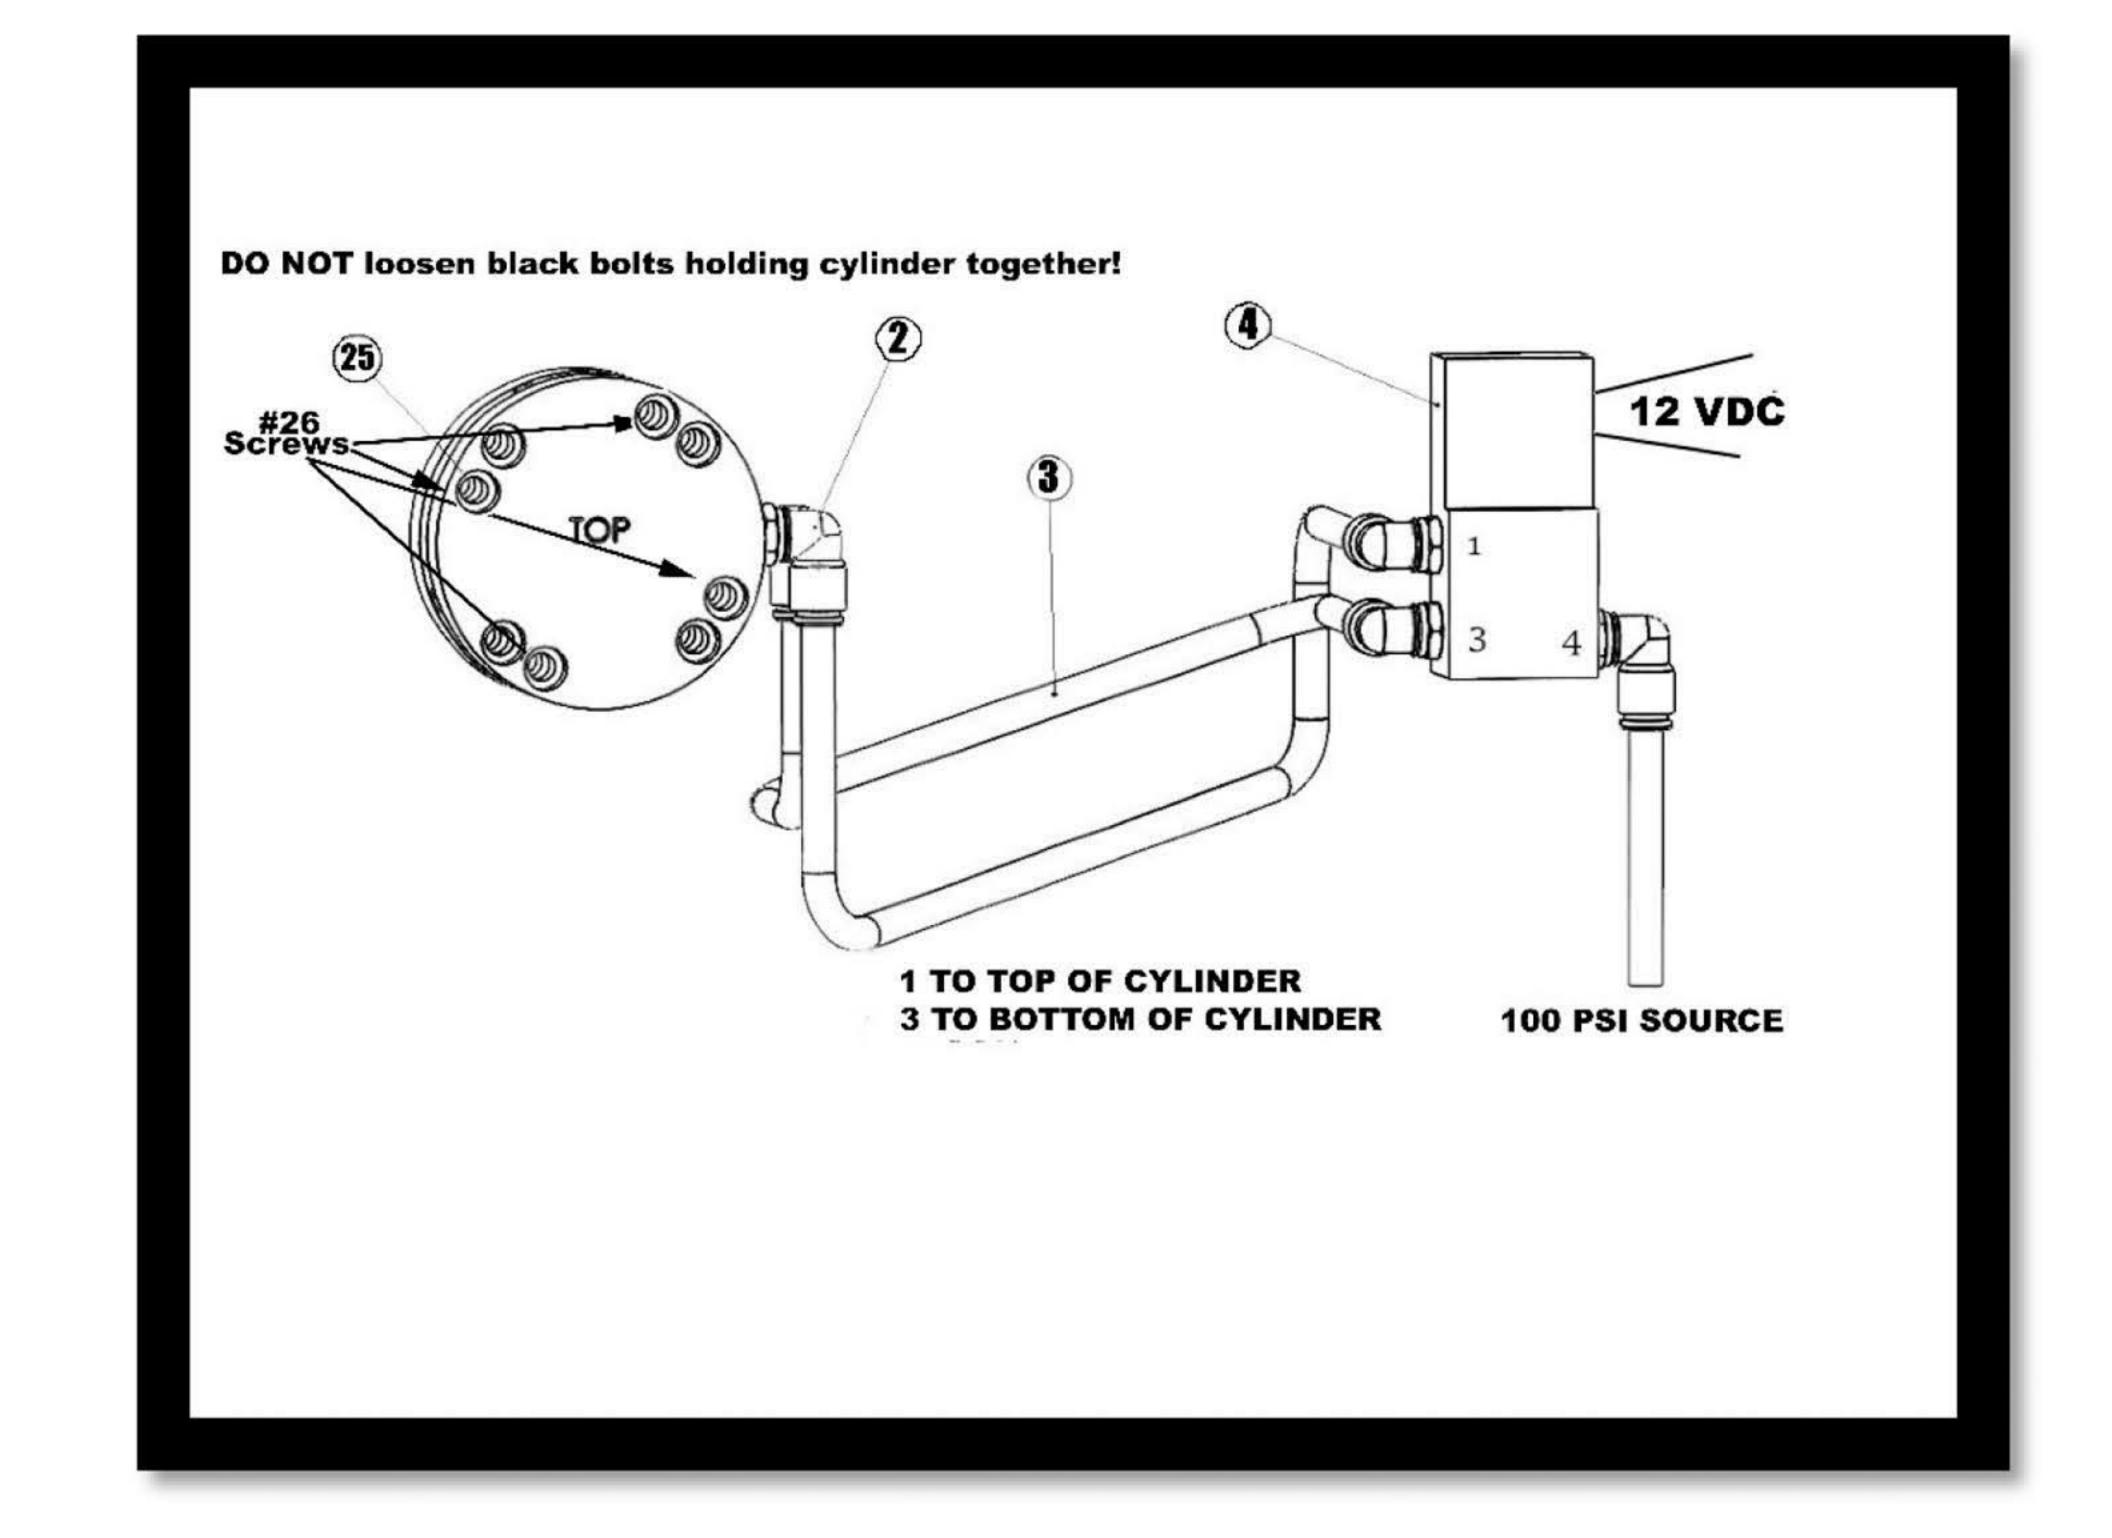

2 | Page

| ITEM #         | PART NUMBER   | DESCRIPTION                               | QTY          |
|----------------|---------------|-------------------------------------------|--------------|
| 25 C24005D     |               | Pneumatic Primary Cylinder                | 1            |
| 2              | ME14-18N      | <b>Pneumatic Primary Air Tube Fitting</b> | 5            |
| 3              | PT-14-316 NAT | Pneumatic Primary Air Tubing              | <b>10 FT</b> |
| 4 MSC-05681499 |               | Pneumatic Primary Air Valve               | 1            |