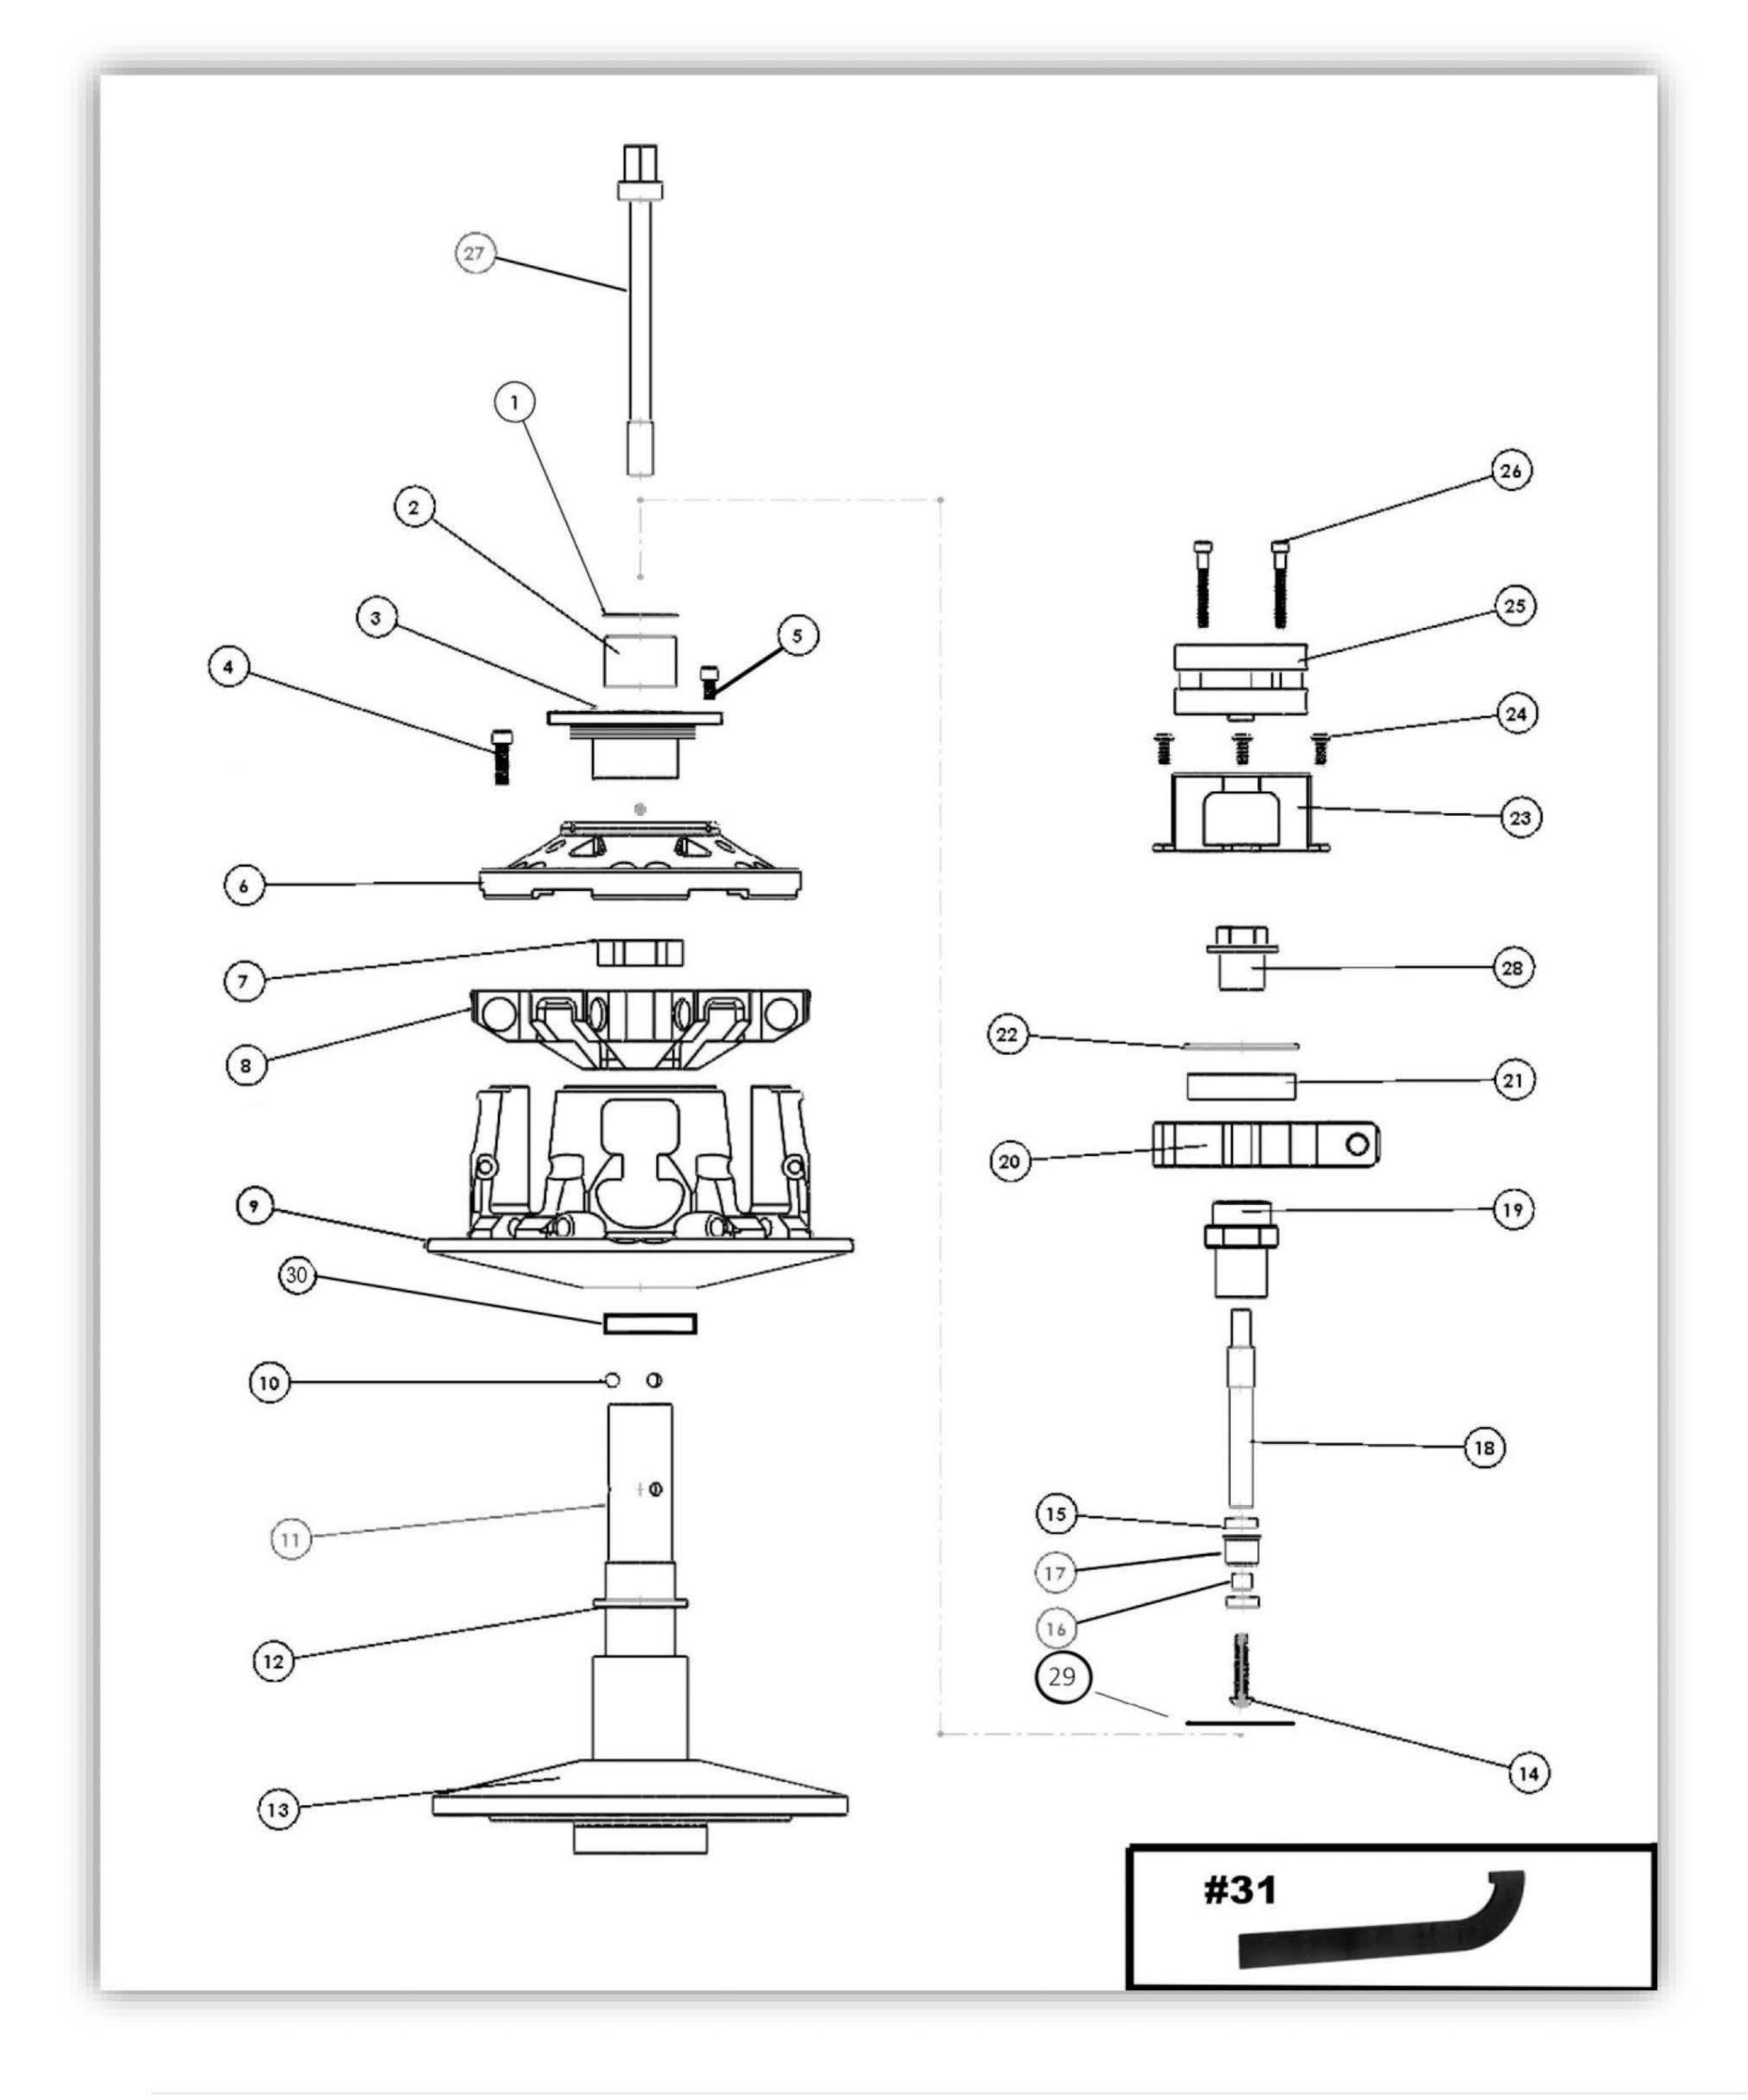

## STM POWERSPORTS RAGE 4WSP 35MM

STM Powersports Pneumatic Primary Clutch Part Number 4001172 US PAT. 10,744,944 B2

| Item No. | Part Number                                                    |                                                                             |               | Desc                   | cription                                       | Qty.   |
|----------|----------------------------------------------------------------|-----------------------------------------------------------------------------|---------------|------------------------|------------------------------------------------|--------|
| 1        | VH131                                                          |                                                                             |               | <b>Bushing</b> R       | etaining Clip                                  | 1      |
| 2        | <b>1816</b>                                                    | Bushing for Cover Stop                                                      |               |                        | 1                                              |        |
| 3        | 1001564                                                        | Pneumatic Primary Cover Stop- SHCS Style                                    |               |                        | 1                                              |        |
| 4        | 1001561                                                        | Snowm                                                                       | obile F       | Primary 4 & 8 Arm      | Cover Screw Set (Torque to 125 in/lbs.)        | 1      |
| 5        | 92196A534                                                      |                                                                             | 1,            | 4"-20 x 5/16" SCH      | S Screw for Pneumatic                          | 3      |
| 6        | 1001625                                                        | 65                                                                          | Pne           | umatic Rage 4 WS       | SP Lock Up Primary Cover                       | 1      |
| 7        | 3001005                                                        |                                                                             | Spider        | Nut Rage Primary       | (Torque to 550 ft/lbsred Loctite®)             | 1      |
| 8        | 1001608                                                        | Rage 4 Wig                                                                  | <b>de Arm</b> | Spread Pin ATV Sp      | Dider (Torque to 500 ft/lbs green 638 Loctite) | 1      |
| 9        | 1001629                                                        |                                                                             | RAGE          | 4WSP Snowmobil         | e Primary Movable Sheave                       | 1      |
| 10       | 9670K23                                                        |                                                                             |               | <b>Pneumatic Prima</b> | ry Steel Lock Up Ball                          | 6      |
| 11       | 1001283 - sold only with line 13                               |                                                                             |               | Pneumati               | c 35MM Post                                    | 1      |
| 12       | <b>1001527</b>                                                 | Belt Shim for Primary's with 1.875" Dia. Post                               |               |                        |                                                | 1      |
| 13       | 1001165 - sold only with line 11                               | Pneumatic Fixed Sheave Blank                                                |               |                        |                                                | 1      |
| 14       | 91255A275                                                      | Plunger Retaining Screw - 10-32 x 1.5 BHCS                                  |               |                        |                                                | 1      |
| 15       | R32RS                                                          | Pneumatic Clutch Plunger Bearing                                            |               |                        | 2                                              |        |
| 16       | 1001312                                                        | Pneumatic Lock Up Plunger Bearing Spacer                                    |               |                        |                                                | 1      |
| 17       | 1001280                                                        | Pneumatic Primary Plunger                                                   |               |                        |                                                | 1      |
| 18       | 1001293                                                        | Pneumatic Primary Plunger Shaft                                             |               |                        |                                                | 1      |
| 19       | 1001290                                                        |                                                                             | Pneur         | natic Primary Bea      | aring Base (Torque to 75 ft/lbs.)              | 1      |
| 20       | 1001286                                                        | Pneumatic Primary Bearing Block                                             |               |                        |                                                | 1      |
| 21       | R18-2RS                                                        | Pneumatic Primary Bearing Block Bearing                                     |               |                        |                                                | 1      |
| 22       | 91985A261                                                      | Pneumatic Primary Bearing Block Bearing Snap Ring.                          |               |                        |                                                | 1      |
| 23       | 1001292                                                        | Pneumatic Primary Cylinder Mount                                            |               |                        |                                                | 1      |
| 24       | 91306A345                                                      | Pneumatic Clutch #10-24 x <sup>5</sup> / <sub>8</sub> BHCS Button Screw Set |               |                        |                                                | 4      |
| 26       | 91251A351                                                      | Pneumatic Clutch #10-32 x 1½" Socket Head Screw Set                         |               |                        |                                                | 4      |
| 27       | 1001310                                                        | M-12 x 1.25 x 140mm Retaining Bolt (Torque to 80 ft/lbs.)                   |               |                        |                                                | 1      |
| 28       | 1001291                                                        | Pneumatic Primary Bearing Bolt (Torque to 60 ft/lbs.)                       |               |                        |                                                | 1      |
| 29       | 1001173                                                        | Rage Primary Quick Adjust Shim .030                                         |               |                        |                                                | 1      |
| 30       | 1001004                                                        | Movable Sheave Bushing w/VH225 Retaining Clip                               |               |                        |                                                | 1      |
| 31       | 1001501                                                        | Pneumatic Primary Cover Stop Spanner Tool                                   |               |                        |                                                | 1      |
|          | The following par                                              | rts are includ                                                              | 12 12 600     |                        | n the breakdown:                               |        |
| 1001345  | Pneumatic Primary Puller 35mm                                  |                                                                             | 1             | 1001032                | Rage 4 & 8 Spanner Tool;                       | 1      |
| 1001091  | TRA Spring Spacer                                              |                                                                             | 2             | 1001580                | Pneu. Clutch Cover Holding Tool                | 1      |
| 1001569  | Pneu. Primary Compression Tool                                 |                                                                             | 1             |                        |                                                |        |
| 1001643  | 4 Arm Wide Spider Rebuild Kit with<br>Roller Rushings 610 Poll |                                                                             | 1             | 1001094                | Rage Primary Cam Arm Positioning               | 1      |
|          | Roller Bushings .610 Roller<br>Conversion Pin O                | a the stand of                                                              | 1 eizo        | is included & us       | Adjustment Set Screw Set<br>ed) gty needed: 4  |        |
| 1001604  | 5/16" Fixed Pin for .570 Wide                                  |                                                                             | T 2176        | 1001606                | 5/16" Non-Fixed Pin for .470 Wide V            | Veight |
| 1001604  | 5/16" Fixed Pin for .570 Wide                                  |                                                                             |               | 1001574                | 5/16" Non-Fixed Pin for .570 Wide V            |        |