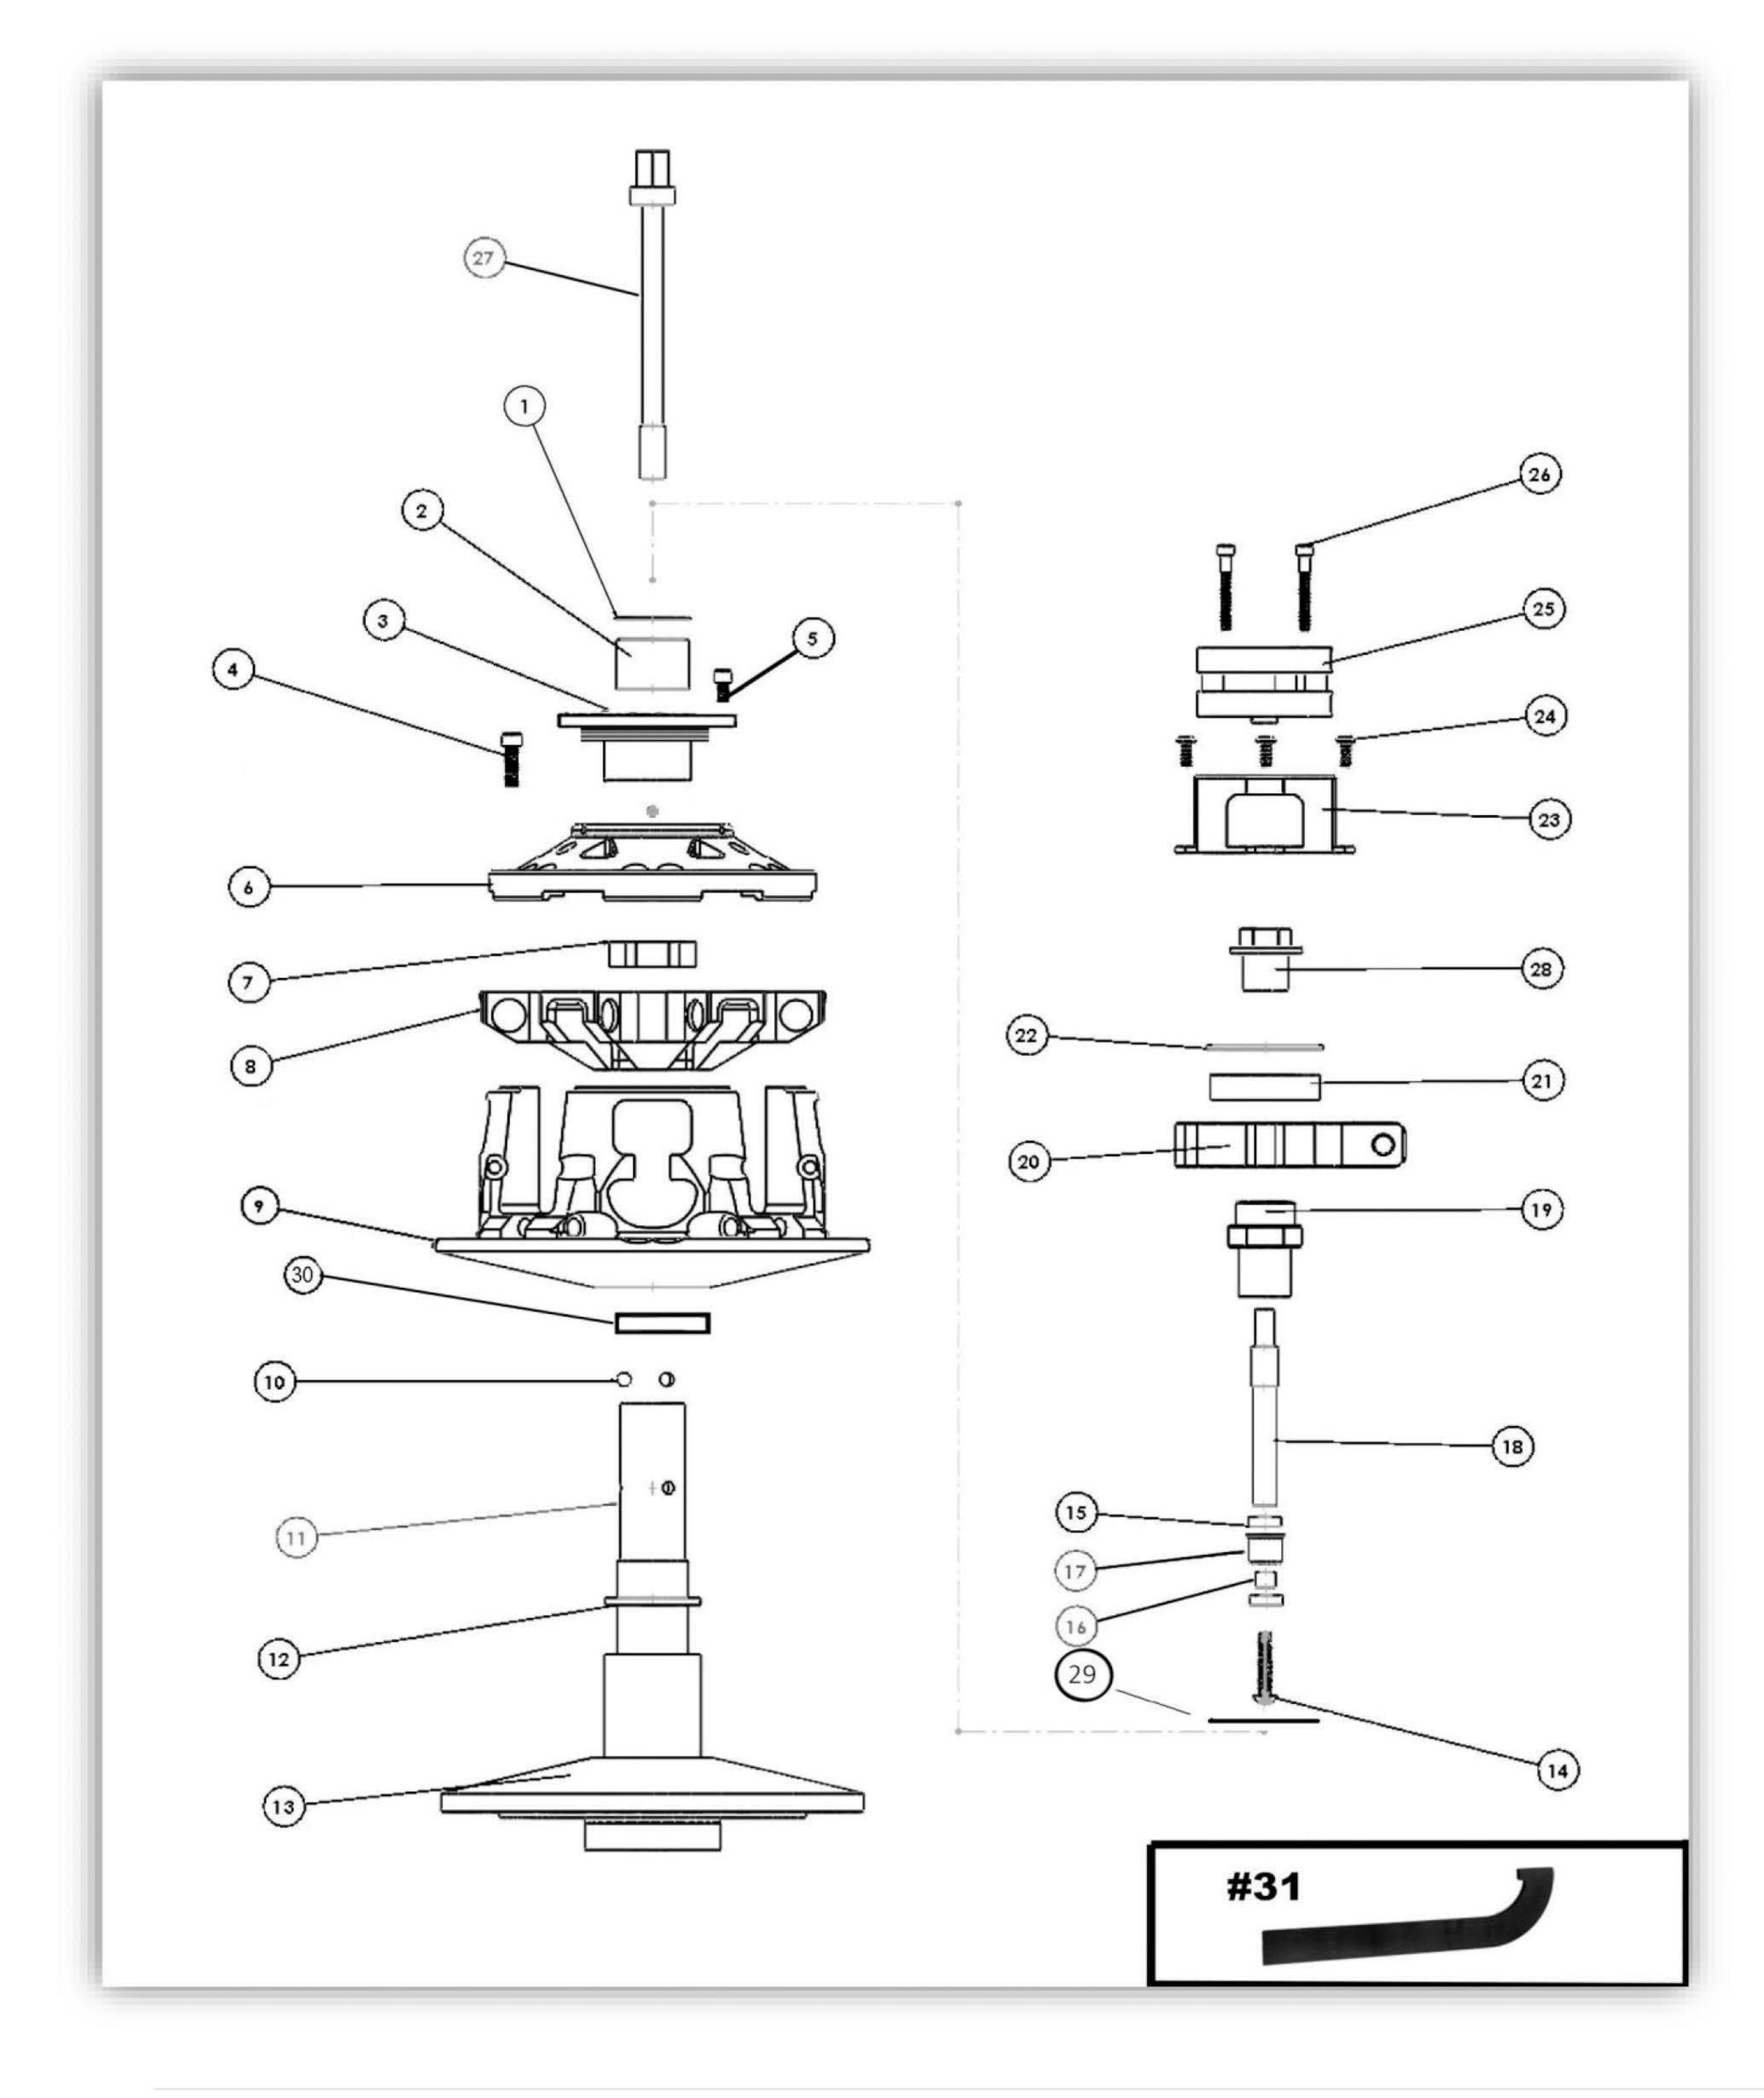

## STM POWERSPORTS

STM Powersports Pneumatic Primary Clutch Part Number 4001174 US PAT. 10,744,944 B2

| Item No. | Part Number                                               |                                                                                        |           | De                                                          | escription                                                                               | Qty.       |  |
|----------|-----------------------------------------------------------|----------------------------------------------------------------------------------------|-----------|-------------------------------------------------------------|------------------------------------------------------------------------------------------|------------|--|
| 1        | VH131                                                     | Bushing Retaining Clip                                                                 |           |                                                             |                                                                                          | 1          |  |
| 2        | <b>1816</b>                                               | Bushing for Cover Stop                                                                 |           |                                                             |                                                                                          | 1          |  |
| 3        | 1001564                                                   | Pneumatic Primary Cover Stop-SHCS Style                                                |           |                                                             |                                                                                          | 1          |  |
| 4        | 1001638                                                   | Rage 3WSP TRA Cover Bolt Set (Torque to 125 in/lbs.)                                   |           |                                                             |                                                                                          | 1          |  |
| 5        | 92196A534                                                 |                                                                                        |           | 1/4"-20 x 5/16" SC                                          | HS Screw for Pneumatic                                                                   | 3          |  |
| 6        | 1001624                                                   |                                                                                        |           | Rage 3WSP Pne                                               | eumatic Lock Up Cover                                                                    | 1          |  |
| 7        | 3001005                                                   |                                                                                        | S         | pider Nut Rage Primar                                       | y (Torque to 550 ft/lbs. Use red Loctite®)                                               | 1          |  |
| 8        | 1001572                                                   |                                                                                        | new later | THE REPORT AND AND ADDRESS OF ADDRESS OF ADDRESS OF ADDRESS | ue to 500 ft/lbs. Use green 638 Loctite®)                                                | 1          |  |
| 9        | 1001613                                                   | Rage 3 WSP Primary Movable Sheave                                                      |           |                                                             |                                                                                          | 1          |  |
| 10       | 9670K23                                                   |                                                                                        |           |                                                             | nary Steel Lock Up Ball                                                                  | 6          |  |
| 11       | 1001283 – sold only with line 13                          | Pneumatic Post                                                                         |           |                                                             |                                                                                          | 1          |  |
| 12       | 1001527-                                                  | Belt Shim for Primary's with 1.875" Dia. Post                                          |           |                                                             |                                                                                          |            |  |
| 13       | 1001165 - sold only with line 11                          | Pneumatic Fixed Sheave Blank                                                           |           |                                                             |                                                                                          | 1          |  |
| 14       | 91255A275                                                 | Plunger Retaining Screw- 10-32 x 1.5 BHCS                                              |           |                                                             |                                                                                          | 1          |  |
| 15       | R32RS                                                     | Pneumatic Clutch Plunger Bearing                                                       |           |                                                             |                                                                                          | 2          |  |
| 16       | 1001312                                                   | Pneumatic Lock Up Plunger Bearing Spacer                                               |           |                                                             |                                                                                          | 1          |  |
| 17       | 1001280                                                   | Pneumatic Primary Plunger                                                              |           |                                                             |                                                                                          | 1          |  |
| 18       | 1001293                                                   | Pneumatic Primary Plunger Shaft                                                        |           |                                                             |                                                                                          |            |  |
| 19       | 1001290                                                   | Pneumatic Primary Bearing Base (Torque to 75 ft/lbs.)                                  |           |                                                             |                                                                                          |            |  |
| 20       | 1001286                                                   | Pneumatic Primary Bearing Block                                                        |           |                                                             |                                                                                          | 1          |  |
| 21       | R18-2RS                                                   | Pneumatic Primary Bearing Block Bearing                                                |           |                                                             |                                                                                          |            |  |
| 22       | 91985A261                                                 | Pneumatic Primary Bearing Block Bearing Snap Ring.                                     |           |                                                             |                                                                                          |            |  |
| 23       | 1001292                                                   | Pneumatic Primary Dearing Diock Dearing Shap King.<br>Pneumatic Primary Cylinder Mount |           |                                                             |                                                                                          |            |  |
| 24       | 91306A345                                                 | Pneumatic Clutch #10-24 x <sup>5</sup> / <sub>8</sub> BHCS Button Screw Set            |           |                                                             |                                                                                          |            |  |
| 24       | 91251A351                                                 | Pneumatic Clutch #10-24 x % Brics Button Screw Set                                     |           |                                                             |                                                                                          |            |  |
| 20       | 1001310                                                   |                                                                                        |           |                                                             |                                                                                          |            |  |
| 21       | 1001310                                                   | M-12 x 1.25 x 140mm Retaining Bolt (Torque to 80 ft/lbs.)                              |           |                                                             |                                                                                          |            |  |
| 28<br>29 | 1001291 1001291                                           | Pneumatic Primary Bearing Bolt (Torque to 60 ft/lbs.)                                  |           |                                                             |                                                                                          |            |  |
| 10       |                                                           |                                                                                        |           |                                                             | Bearing Bolt (Torque to 60 ft/Ibs.)1Quick Adjust Shim .0301shing w/VH225 Retaining Clip1 |            |  |
| 30       | 1001004                                                   |                                                                                        |           |                                                             |                                                                                          | 4          |  |
| 31       | 1001501<br>The following parts are                        | inalu                                                                                  | dod       |                                                             | Cover Stop Spanner Tool                                                                  |            |  |
| 1001345  | The following parts are                                   | 1                                                                                      |           | A REAL POR DEPENDENCE IN SER                                |                                                                                          |            |  |
| 1001345  | Pneumatic Primary Puller 35mm M14-1.<br>TRA Spring Spacer |                                                                                        | 1<br>2    | 1001020<br>1001580                                          | Rage 3 & 6 Spider Tool;<br>Pneu. Clutch Cover Holding Tool                               | 1          |  |
| 1001091  | Pneumatic Primary Compression Tool                        |                                                                                        | 2         | 1001300                                                     | Flieu. Clutch Cover Holding 1001                                                         | <b>L</b> ( |  |
| 1001509  | 3 Arm Wide Spider Rebuild Kit w/                          |                                                                                        | 1<br>1    | 1001094                                                     | Rage Primary Cam Arm Positioning                                                         | 1          |  |
| 1001042  | Composite Roller Bushings .610 Rolle                      |                                                                                        | *         | 1001004                                                     | Adjustment Set Screw Set                                                                 | *          |  |
|          | Conversion Pin Options                                    |                                                                                        | 1.0       | iza ie includad & ucad                                      |                                                                                          | 11 Martin  |  |
| 1001604  | 5/16" Fixed Pin for .570 Wide Weig                        |                                                                                        | T 3       | 1001606                                                     | 5/16" Non-Fixed Pin for .470 Wide V                                                      | Veight     |  |
| 1001605  | 5/16" Fixed Pin for .470 Wide Weig                        |                                                                                        |           | 1001574                                                     | 5/16" Non-Fixed Pin for .570 Wide V                                                      |            |  |
| 1001003  | J/ TO TINCU FILLIOL 470 WILLE WEIg                        |                                                                                        | 2         | 1001014                                                     |                                                                                          | reight     |  |