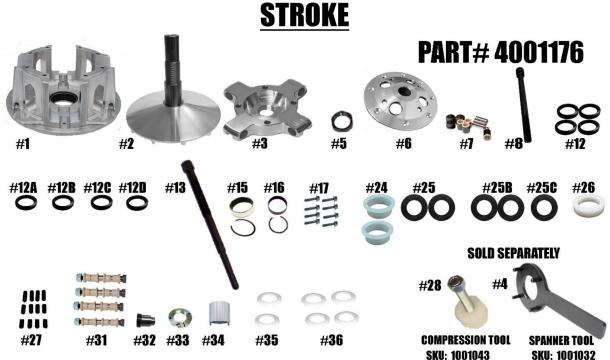

## STM RAGE 4WSP-TRA PRIMARY SCREW-ON 35mm 4-

| ITEM#<br>1                 | PART #              | DESCRIPTION                                                                                                                                                                                                                                                                                                                                                                                                                                                                                                                                                                                                                                                                                                                                                                                                                                                                                                                                                                                                                                                                                                                                                                                                                                                                                                                                                                                                                                                                                                                                                                                                                                                                                                                                                                                                                                                                                                                                                                                                                                                                                                                    |         |                                      | OTY |
|----------------------------|---------------------|--------------------------------------------------------------------------------------------------------------------------------------------------------------------------------------------------------------------------------------------------------------------------------------------------------------------------------------------------------------------------------------------------------------------------------------------------------------------------------------------------------------------------------------------------------------------------------------------------------------------------------------------------------------------------------------------------------------------------------------------------------------------------------------------------------------------------------------------------------------------------------------------------------------------------------------------------------------------------------------------------------------------------------------------------------------------------------------------------------------------------------------------------------------------------------------------------------------------------------------------------------------------------------------------------------------------------------------------------------------------------------------------------------------------------------------------------------------------------------------------------------------------------------------------------------------------------------------------------------------------------------------------------------------------------------------------------------------------------------------------------------------------------------------------------------------------------------------------------------------------------------------------------------------------------------------------------------------------------------------------------------------------------------------------------------------------------------------------------------------------------------|---------|--------------------------------------|-----|
| I                          | 1001629             | RAGE 4 WSP SNOWMOBILE PRIMARY MOVABLE SHEAVE                                                                                                                                                                                                                                                                                                                                                                                                                                                                                                                                                                                                                                                                                                                                                                                                                                                                                                                                                                                                                                                                                                                                                                                                                                                                                                                                                                                                                                                                                                                                                                                                                                                                                                                                                                                                                                                                                                                                                                                                                                                                                   |         |                                      | 1   |
| 2                          | 4001177             | WSP-TRA 35m 4-STROKE FIXED SHEAVE AND POST ASSY                                                                                                                                                                                                                                                                                                                                                                                                                                                                                                                                                                                                                                                                                                                                                                                                                                                                                                                                                                                                                                                                                                                                                                                                                                                                                                                                                                                                                                                                                                                                                                                                                                                                                                                                                                                                                                                                                                                                                                                                                                                                                |         |                                      | 1   |
| 3                          | 1001608             | RAGE 4 WIDE ARM SPREAD PIN ATV SPIDER (Torque to 500 ft/lbs.)                                                                                                                                                                                                                                                                                                                                                                                                                                                                                                                                                                                                                                                                                                                                                                                                                                                                                                                                                                                                                                                                                                                                                                                                                                                                                                                                                                                                                                                                                                                                                                                                                                                                                                                                                                                                                                                                                                                                                                                                                                                                  |         |                                      | 1   |
| 4                          | 1001032             | RAGE 4 & 8 SPANNER TOOL- SOLD SEPARATELY                                                                                                                                                                                                                                                                                                                                                                                                                                                                                                                                                                                                                                                                                                                                                                                                                                                                                                                                                                                                                                                                                                                                                                                                                                                                                                                                                                                                                                                                                                                                                                                                                                                                                                                                                                                                                                                                                                                                                                                                                                                                                       |         |                                      | 1   |
| 5                          | 3001005             | SPIDER NUT RAGE PRIMARY (Torque to 550 ft/lbs.)                                                                                                                                                                                                                                                                                                                                                                                                                                                                                                                                                                                                                                                                                                                                                                                                                                                                                                                                                                                                                                                                                                                                                                                                                                                                                                                                                                                                                                                                                                                                                                                                                                                                                                                                                                                                                                                                                                                                                                                                                                                                                |         |                                      | 1   |
| 6                          | 1001640             | RAGE 4 WSP TRA SPRING COVER                                                                                                                                                                                                                                                                                                                                                                                                                                                                                                                                                                                                                                                                                                                                                                                                                                                                                                                                                                                                                                                                                                                                                                                                                                                                                                                                                                                                                                                                                                                                                                                                                                                                                                                                                                                                                                                                                                                                                                                                                                                                                                    |         |                                      | 1   |
|                            |                     | 4-ARM WIDE SPIDER REBUILD KIT w/ COMPOSITE ROLLER BUSHINGS .610                                                                                                                                                                                                                                                                                                                                                                                                                                                                                                                                                                                                                                                                                                                                                                                                                                                                                                                                                                                                                                                                                                                                                                                                                                                                                                                                                                                                                                                                                                                                                                                                                                                                                                                                                                                                                                                                                                                                                                                                                                                                |         |                                      |     |
| 7                          | 1001643             | ROLLER                                                                                                                                                                                                                                                                                                                                                                                                                                                                                                                                                                                                                                                                                                                                                                                                                                                                                                                                                                                                                                                                                                                                                                                                                                                                                                                                                                                                                                                                                                                                                                                                                                                                                                                                                                                                                                                                                                                                                                                                                                                                                                                         |         |                                      | 1   |
| 8                          | 4001112             | RAGE PRIMARY RETAINING BOLT M-12 x 1.25 x 9.125" (Torque to 65 ft/lbs.)                                                                                                                                                                                                                                                                                                                                                                                                                                                                                                                                                                                                                                                                                                                                                                                                                                                                                                                                                                                                                                                                                                                                                                                                                                                                                                                                                                                                                                                                                                                                                                                                                                                                                                                                                                                                                                                                                                                                                                                                                                                        |         |                                      | 1   |
| 12                         | 1001402             | BELT SHIM .06 THICK for 1.875" DIA POST                                                                                                                                                                                                                                                                                                                                                                                                                                                                                                                                                                                                                                                                                                                                                                                                                                                                                                                                                                                                                                                                                                                                                                                                                                                                                                                                                                                                                                                                                                                                                                                                                                                                                                                                                                                                                                                                                                                                                                                                                                                                                        |         |                                      | 3   |
| 12A                        | 1001527-04          | BELT SHIM .04 FOR PRIMARY for 1.875" DIA POST                                                                                                                                                                                                                                                                                                                                                                                                                                                                                                                                                                                                                                                                                                                                                                                                                                                                                                                                                                                                                                                                                                                                                                                                                                                                                                                                                                                                                                                                                                                                                                                                                                                                                                                                                                                                                                                                                                                                                                                                                                                                                  |         |                                      | 1   |
| 12B                        | 1001527-05          | BELT SHIM .05 FOR PRIMARY for 1.875" DIA POST (1.38 WIDE BELT)                                                                                                                                                                                                                                                                                                                                                                                                                                                                                                                                                                                                                                                                                                                                                                                                                                                                                                                                                                                                                                                                                                                                                                                                                                                                                                                                                                                                                                                                                                                                                                                                                                                                                                                                                                                                                                                                                                                                                                                                                                                                 |         |                                      | 1   |
| 12C                        | 1001527-120         | BELT SHIM .120 FOR PRIMARY for 1.875" DIA POST (1.44 WIDE BELT)                                                                                                                                                                                                                                                                                                                                                                                                                                                                                                                                                                                                                                                                                                                                                                                                                                                                                                                                                                                                                                                                                                                                                                                                                                                                                                                                                                                                                                                                                                                                                                                                                                                                                                                                                                                                                                                                                                                                                                                                                                                                |         |                                      | 1   |
| 12D                        | 1001527-140         | BELT SHIM .140 DOR PRIMARY for 1.875" DIA POST (1.480 WIDE BELT)                                                                                                                                                                                                                                                                                                                                                                                                                                                                                                                                                                                                                                                                                                                                                                                                                                                                                                                                                                                                                                                                                                                                                                                                                                                                                                                                                                                                                                                                                                                                                                                                                                                                                                                                                                                                                                                                                                                                                                                                                                                               |         |                                      | 1   |
| 13                         | 1001346             | 35mm 4-STROKE PRIMARY CLUTCH PULLER M-14 x 1.5                                                                                                                                                                                                                                                                                                                                                                                                                                                                                                                                                                                                                                                                                                                                                                                                                                                                                                                                                                                                                                                                                                                                                                                                                                                                                                                                                                                                                                                                                                                                                                                                                                                                                                                                                                                                                                                                                                                                                                                                                                                                                 |         |                                      | 1   |
| 15                         | 1001004 / VH225     | MOVABLE BUSHING W/ RETAINING CLIP                                                                                                                                                                                                                                                                                                                                                                                                                                                                                                                                                                                                                                                                                                                                                                                                                                                                                                                                                                                                                                                                                                                                                                                                                                                                                                                                                                                                                                                                                                                                                                                                                                                                                                                                                                                                                                                                                                                                                                                                                                                                                              |         |                                      | 1   |
| 16                         | 1810 / VH131        | COVER BUSHING W/ RETAINING CLIP                                                                                                                                                                                                                                                                                                                                                                                                                                                                                                                                                                                                                                                                                                                                                                                                                                                                                                                                                                                                                                                                                                                                                                                                                                                                                                                                                                                                                                                                                                                                                                                                                                                                                                                                                                                                                                                                                                                                                                                                                                                                                                |         |                                      | 1   |
| 17                         | 1001561             | SNOWMOBILE PRIMARY 4 & 8 ARM COVER SCREW SET (Torque to 105 in/lbs.)                                                                                                                                                                                                                                                                                                                                                                                                                                                                                                                                                                                                                                                                                                                                                                                                                                                                                                                                                                                                                                                                                                                                                                                                                                                                                                                                                                                                                                                                                                                                                                                                                                                                                                                                                                                                                                                                                                                                                                                                                                                           |         |                                      | 1   |
| 24                         | 1001091             | TRA SPRING SPACER                                                                                                                                                                                                                                                                                                                                                                                                                                                                                                                                                                                                                                                                                                                                                                                                                                                                                                                                                                                                                                                                                                                                                                                                                                                                                                                                                                                                                                                                                                                                                                                                                                                                                                                                                                                                                                                                                                                                                                                                                                                                                                              |         |                                      | 2   |
| 25                         | C152994             | SCREW-ON HD SPIDER SHIM .03 THICK for 1.875" DIA POST                                                                                                                                                                                                                                                                                                                                                                                                                                                                                                                                                                                                                                                                                                                                                                                                                                                                                                                                                                                                                                                                                                                                                                                                                                                                                                                                                                                                                                                                                                                                                                                                                                                                                                                                                                                                                                                                                                                                                                                                                                                                          |         |                                      | 2   |
| 25B                        | C166597             | SCREW-ON HD SPIDER SHIM .06 THICK for 1.875" DIA POST                                                                                                                                                                                                                                                                                                                                                                                                                                                                                                                                                                                                                                                                                                                                                                                                                                                                                                                                                                                                                                                                                                                                                                                                                                                                                                                                                                                                                                                                                                                                                                                                                                                                                                                                                                                                                                                                                                                                                                                                                                                                          |         |                                      | 2   |
| 25C                        | 1001212             | .075 THICK SPIDER SHIM                                                                                                                                                                                                                                                                                                                                                                                                                                                                                                                                                                                                                                                                                                                                                                                                                                                                                                                                                                                                                                                                                                                                                                                                                                                                                                                                                                                                                                                                                                                                                                                                                                                                                                                                                                                                                                                                                                                                                                                                                                                                                                         |         |                                      | 1   |
| 26                         | 1001092             | SPRING SPACER for PS STYLE SPRINGS for SCREW-ON STM RAGE PRIMARY                                                                                                                                                                                                                                                                                                                                                                                                                                                                                                                                                                                                                                                                                                                                                                                                                                                                                                                                                                                                                                                                                                                                                                                                                                                                                                                                                                                                                                                                                                                                                                                                                                                                                                                                                                                                                                                                                                                                                                                                                                                               |         |                                      | 1   |
| 27                         | 1001094             | RAGE PRIMARY CAM ARM POSITIONING ADJUSTMENT SET SCREW SET                                                                                                                                                                                                                                                                                                                                                                                                                                                                                                                                                                                                                                                                                                                                                                                                                                                                                                                                                                                                                                                                                                                                                                                                                                                                                                                                                                                                                                                                                                                                                                                                                                                                                                                                                                                                                                                                                                                                                                                                                                                                      |         |                                      | 1   |
| 28                         | 1001043             | RAGE ATV PRIMARY COMPRESSION TOOL (M-14x1.5) -SOLD SEPARATELY                                                                                                                                                                                                                                                                                                                                                                                                                                                                                                                                                                                                                                                                                                                                                                                                                                                                                                                                                                                                                                                                                                                                                                                                                                                                                                                                                                                                                                                                                                                                                                                                                                                                                                                                                                                                                                                                                                                                                                                                                                                                  |         |                                      | 1   |
| 31                         | HIGHLIGHTED IS USED | "WIDE" PRIMARY CONVERSION PIN KIT OPTIONS BELOW                                                                                                                                                                                                                                                                                                                                                                                                                                                                                                                                                                                                                                                                                                                                                                                                                                                                                                                                                                                                                                                                                                                                                                                                                                                                                                                                                                                                                                                                                                                                                                                                                                                                                                                                                                                                                                                                                                                                                                                                                                                                                |         |                                      | 4   |
| 5/16" FIXED PIN for .470 V |                     | A STATE OF THE STA | 1001606 | 5/16" NON-FIXED PIN for .470 WIDE WI |     |
| 5/16" FIXED PIN for .570   |                     | 2 1 1 1 1 1 1 1 1 1 1 1 1 1 1 1 1 1 1 1                                                                                                                                                                                                                                                                                                                                                                                                                                                                                                                                                                                                                                                                                                                                                                                                                                                                                                                                                                                                                                                                                                                                                                                                                                                                                                                                                                                                                                                                                                                                                                                                                                                                                                                                                                                                                                                                                                                                                                                                                                                                                        |         |                                      |     |
| 32                         | 1001360             |                                                                                                                                                                                                                                                                                                                                                                                                                                                                                                                                                                                                                                                                                                                                                                                                                                                                                                                                                                                                                                                                                                                                                                                                                                                                                                                                                                                                                                                                                                                                                                                                                                                                                                                                                                                                                                                                                                                                                                                                                                                                                                                                |         | QUICK ADJUST BASE 15.55.35           | 1   |
| 33                         | 1001171             | RAGE PRIMARY QUICK ADJUST ADJUSTMENT NUT                                                                                                                                                                                                                                                                                                                                                                                                                                                                                                                                                                                                                                                                                                                                                                                                                                                                                                                                                                                                                                                                                                                                                                                                                                                                                                                                                                                                                                                                                                                                                                                                                                                                                                                                                                                                                                                                                                                                                                                                                                                                                       |         |                                      | 1   |
| 34                         | 1001064             | STM TUNER SECONDARY ADJUSTER NUT TOOL                                                                                                                                                                                                                                                                                                                                                                                                                                                                                                                                                                                                                                                                                                                                                                                                                                                                                                                                                                                                                                                                                                                                                                                                                                                                                                                                                                                                                                                                                                                                                                                                                                                                                                                                                                                                                                                                                                                                                                                                                                                                                          |         |                                      | 1   |
| 35                         | 1001173             | RAGE PRIMARY QUICK ADJUST .030 SHIM                                                                                                                                                                                                                                                                                                                                                                                                                                                                                                                                                                                                                                                                                                                                                                                                                                                                                                                                                                                                                                                                                                                                                                                                                                                                                                                                                                                                                                                                                                                                                                                                                                                                                                                                                                                                                                                                                                                                                                                                                                                                                            |         |                                      | 2   |
| 36                         | 1001172             | RAGE PRIMARY QUICK ADJUST .060 SHIM                                                                                                                                                                                                                                                                                                                                                                                                                                                                                                                                                                                                                                                                                                                                                                                                                                                                                                                                                                                                                                                                                                                                                                                                                                                                                                                                                                                                                                                                                                                                                                                                                                                                                                                                                                                                                                                                                                                                                                                                                                                                                            |         |                                      | 4   |