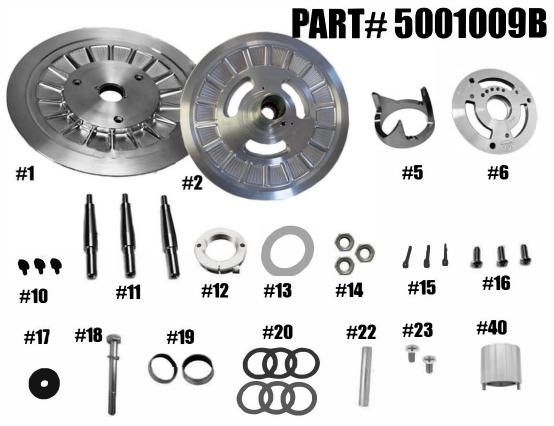

## YAMAHA 2011-13 NITRO, 2014-16 VIPER, 2017-22 SIDEWINDER GEN 1 STM TUNER INSTRUCTIONS

| ITEM# | PART #            | DESCRIPTION                                             | QTY |
|-------|-------------------|---------------------------------------------------------|-----|
| 1     | 5001007           | MOVABLE SHEAVE                                          | 1   |
| 2     | 5001008 / 5001006 | FIXED SHEAVE ASSY                                       | 1   |
| 5     | HXAC              | HELIX                                                   | 1   |
| 6     | 1001056           | BILLET BUTTON COVER                                     | 1   |
| 10    | 0148-177          | BUTTON                                                  | 3   |
| 11    | 1001058           | BUTTON COVER POST                                       | 3   |
| 12    | 1001059           | ADJUSTER NUT                                            | 1   |
| 13    | 1001060           | THRUST WASHER                                           | 1   |
| 14    | 1001061           | NYLOC LOCKNUT (Torque to 20 ft/lbs)                     | 3   |
| 15    | 1001062           | HELIX SCREW SHCS and LOCKWASHER                         | 3   |
| 16    | 1001063           | POST SCREW                                              | 1   |
| 17    | 5001004           | RETAINING WASHER FOR M10 for SW/Viper                   | 1   |
| 18    | M10-1.25X90HHS    | FOR M-10 APPLICATION for SW/Viper(Torque to 29 ft/lbs.) | 1   |
|       |                   | or                                                      |     |
| 17    | 5001046           | RETAINING WASHER FOR M18 for Nitro                      | 1   |
| 18    | M18-1.5x90 HHS    | FOR M-18 APPLICATION for Nitro (Torque to 29 st/lbs.)   | 1   |
| 19    | 2408              | COVER BUSHING                                           | 1   |
| 20    | 98055A325-6       | OFFSET SHIM SET                                         | 1   |
| 19    | 2408              | MOVABLE BUSHING                                         | 1   |
| 23    | 8-32X3/8BHCS      | BUSHING RETAINING SCREWS                                | 2   |
| 40    | 1001064           | TUNER ADJUSTER NUT TOOL                                 | 1   |