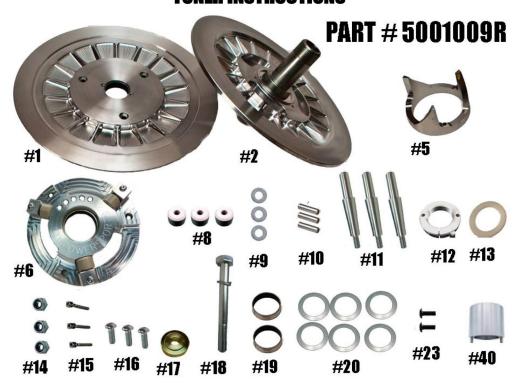

## YAMAHA 2011-13 NITRO, 2014-16 VIPER, 2017-22 SIDEWINDER GEN 1 STM TUNER INSTRUCTIONS

| ITEM# | PART#             | DESCRIPTION                                             | QTY |
|-------|-------------------|---------------------------------------------------------|-----|
| 1     | 5001007           | MOVABLE SHEAVE                                          | 1   |
| 2     | 5001008 / 5001006 | FIXED SHEAVE ASSY                                       | 1   |
| 5     | HXAC              | HELIX                                                   | 1   |
| 6     | 1001055           | BILLET ROLLER COVER                                     | 1   |
| 8     | 1001047           | ROLLERS                                                 | 3   |
| 9     | C164368-3         | STEEL WASHER SET                                        | 1   |
| 10    | ⅓"X1"PD           | SECONDARY ROLLER PIN - 1/4" x 1" PULL DOWEL             | 3   |
| 11    | 1001057           | ROLLER COVER POST                                       | 3   |
| 12    | 1001059           | ADJUSTER NUT                                            | 1   |
| 13    | 1001060           | ADJUSTER NUT THRUST WASHER                              | 1   |
| 14    | 1001061           | NYLOC LOCKNUT (Torque to 20 ft/lbs)                     | 3   |
| 15    | 1001062           | HELIX SCREW SHCS and LOCKWASHER                         | 3   |
| 16    | 1001063           | POST SCREW                                              | 1   |
| 17    | 5001004           | RETAINING WASHER FOR M10 for SW/Viper                   | 1   |
| 18    | M10-1.25X90mm HHS | FOR M-10 APPLICATION for SW/Viper (Torque to 29 ft/lbs) | 1   |
|       |                   | or                                                      |     |
| 17    | 5001046           | RETAINING WASHER FOR M18 for Nitro                      | 1   |
| 18    | M18-1.5x90mm HHS  | FOR M-18 APPLICATION for Nitro (Torque to 29 ft/lbs)    | 1   |
| 19    | 2408              | COVER BUSHING                                           | 1   |
| 20    | 98055A325-6       | OFFSET SHIM SET                                         | 1   |
| 19    | 2408              | MOVABLE BUSHING                                         | 1   |
| 23    | 8-32X3/8BHCS      | BUSHING RETAINING SCREWS                                | 2   |
| 40    | 1001064           | TUNER ADJUSTER NUT TOOL                                 | 1   |