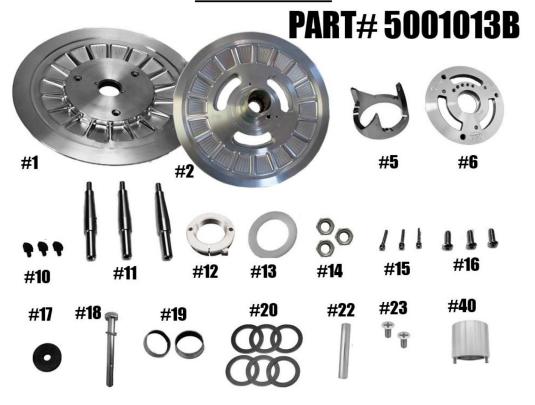

## **APEX/RX1**

| Item# | Part#                  | <u>Description</u>                                               | QTY |
|-------|------------------------|------------------------------------------------------------------|-----|
| 1     | 4001040-40 TUY         | SNOWMOBILE TUNER DRIVEN MOVABLE SHEAVE GEN 1                     | 1   |
| 2     | 4001039 / 5001010      | GEN 1 TUNER FIXED SHEAVE AND POST ASSEMBLY                       | 2   |
| 5     | HXAC (Designate Angle) | OLD STYLE ARCTIC CAT HELIX                                       | 1   |
| 6     | 1001056                | BILLETT BUTTON COVER                                             | 1   |
| 10    | 0148-177               | BUTTON COVER BUTTONS                                             | 3   |
| 11    | 1001058                | BUTTON COVER POST                                                | 3   |
| 12    | 1001059                | TUNER ADJUSTER NUT                                               | 1   |
| 13    | 1001060                | ADJUSTER NUT THRUST WASHER                                       | 1   |
| 14    | 1001061                | NYLOC LOCKNUT 5/16" X 18                                         | 3   |
| 15    | 1001062                | OLD STYLE ARCTIC CAT HELIX RETAINING SCREW & LOCK WASHER SET (3) | 1   |
| 16    | 1001063                | BUTTON & ROLLER COVER POST RETAINING BOLT (3)                    | 1   |
| 17    | 5001011                | GEN 1 SECONDARY TUNER RETAINING WASHER                           | 1   |
| 18    | M14-1.5x90 HHS         | RETAINING BOLT W/ LOCK WASHER                                    | 1   |
| 19    | 2408                   | COVER BUSHING                                                    | 1   |
| 20    | C157843                | 1" DIA SHAFT SECONDARY OFFSET SHIMS (6)                          | 1   |
| 19    | 2408                   | MOVABLE BUSHING                                                  | 1   |
| 22    | 5001012                | SECONDARY ALUMINUM BOLT SPACER                                   | 1   |
| 23    | 8-32x3/8BHCS           | BUSHING RETAINING SCREWS SET (2)                                 | 2   |
| 40    | 1001064                | TUNER SECONDARY ADJUSTER NUT TOOL                                | 1   |