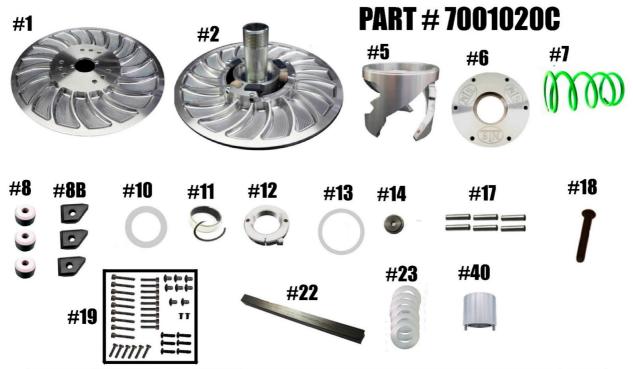

## STM TUNER INSTRUCTIONS SKI-DOO 850 E-TECH DRIVEN GEN 2

| ITEM# | Part #                                     | Description                            | QTY |
|-------|--------------------------------------------|----------------------------------------|-----|
| 1     | 4001063                                    | MOVABLE SHEAVE                         | 1   |
| 2     | 4001062 / 7001010                          | FIXED SHEAVE / POST ASSY               | 2   |
| 5     | HXSM2S                                     | HELIX                                  | 1   |
| 6     | 1001067                                    | HD COMPRESSION SPRING HELIX COVER      | 1   |
| 7     | KSS8                                       | HD COMPRESSION SPRING                  | 1   |
| 8     | 1001047                                    | ROLLER                                 | 3   |
| 8B    | 1001077                                    | REVERSE BUTTON                         | 3   |
| 10    | 1001060                                    | ADJUSTER NUT WASHER                    | 1   |
| 11    | 2408                                       | COVER AND MOVABLE SHEAVE BUSHING /     | 2   |
|       | w/VH175                                    | BUSHING RETAINING CLIP                 |     |
| 12    | 1001059                                    | ADJUSTMENT NUT                         | 1   |
| 13    | 1001049                                    | COMPRESSION SPRING SPACER              | 1   |
| 14    | 4001049                                    | RETAINING WASHER                       | 1   |
| 17    | 1/4"X1"PD                                  | TUNER SECONDARY ROLLER PULL DOWEL      | 6   |
| 18    | 5/16-18x2 <sup>1</sup> / <sub>4</sub> HHCS | TUNER CLUTCH RETAINING BOLT            | 1   |
| 19    | 1001034                                    | <b>SNOWMOBILE GEN 2 TUNER BOLT KIT</b> | 1   |
| 22    | 4001056                                    | 1/4" KEYED SHAFT KEY                   | 1   |
| 23    | C157843-6                                  | 1" ID OFFSET SHIM (SET OF 6)           | 1   |
| 40    | 1001064                                    | ADJUSTER NUT TOOL                      | 1   |