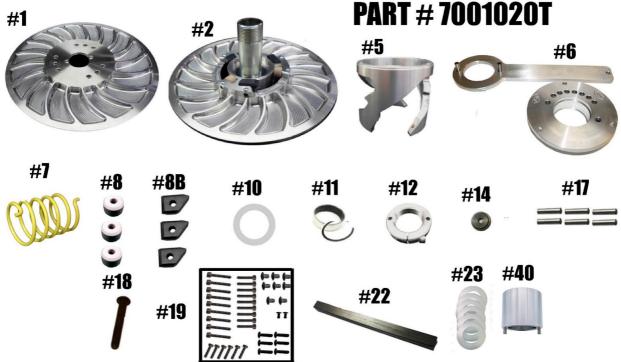

## STM TUNER INSTRUCTIONS SKI-DOO 850 E-TECH DRIVEN GEN 2

| ITEM# | Part #                                     | Description                                 | QTY |
|-------|--------------------------------------------|---------------------------------------------|-----|
| 1     | 4001063                                    | MOVABLE SHEAVE                              | 1   |
| 2     | 4001062 / 7001010                          | FIXED SHEAVE / POST ASSY                    | 2   |
| 5     | HXSM2S                                     | HELIX                                       | 1   |
| 6     | KIT 1001080                                | TORSIONAL SPRING CAP 1001078 / TOOL 1001079 | 1   |
| 7     | PER APPLICATION                            | TORSION SPRING                              | 1   |
| 8     | 1001047                                    | ROLLERS                                     | 3   |
| 8B    | 1001077                                    | REVERSE BUTTONS                             | 3   |
| 10    | 1001060                                    | ADJUSTER NUT WASHER                         | 1   |
| 11    | 2408 W/VH175                               | COVER & MOVABLE BUSHING W/ RETAINING CLIP   | 2   |
| 12    | 1001059                                    | ADJUSTMENT NUT                              | 1   |
| 14    | 4001049                                    | RETAINING WASHER                            | 1   |
| 17    | 1/4"X1"PD                                  | TUNER SECONDARY ROLLER PULL DOWEL           | 6   |
| 18    | 5/16-18x2 <sup>1</sup> / <sub>4</sub> HHCS | TUNER CLUTCH RETAINING BOLT                 | 1   |
| 19    | 1001034                                    | SNOWMOBILE GEN 2 TUNER BOLT KIT             | 1   |
| 22    | 4001056                                    | 1/4" KEYED SHAFT KEY                        | 1   |
| 23    | C157843-6                                  | 1" ID OFFSET SHIMS (SET OF 6)               | 1   |
| 40    | 1001064                                    | ADJUSTER NUT TOOL                           | 1   |